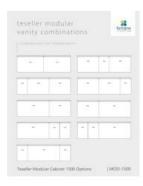

Can't find prebuilt vanity to suit your requirements? The Teseller Modular Cabinets will allow you to design your very own unique bathroom vanity to perfectly suit your needs. This clever range of cabinets offers endless combinations to help you tailor your bathroom vanity and achieve the size and configuration that best fit your space.

To create your very own custom vanity, choose the combination of modular cabinets to achieve the size you require while choosing the drawer configuration to best suit your needs. You may choose to top off your design with a compatible benchtop from our extensive range of vanity benchtop options. Then to finish your creation, add your perfect basin or basins as required.

It's now even easier to match the bathroom cabinets throughout your renovation and help keep your home looking cohesive. Check out the other size cabinets, available in 600,750 & 900mm.

To view the Teseller possible combinations sorted by size, click on the **Product Attachments** tab to view the PDF document.