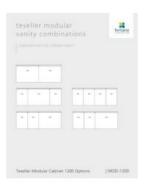

Can't find prebuilt vanity to suit your requirements? The Teseller Modular Cabinets will allow you to design your very own unique bathroom vanity to perfectly suit your needs. This clever range of cabinets offers endless combinations to help you tailor your bathroom vanity and achieve the size and configuration that best fit your space.

To create your very own custom vanity, choose the combination of modular cabinets to achieve the size you require while choosing the drawer configuration to best suit your needs. You may choose to top off your design with a compatible benchtop from our extensive range of vanity benchtop options. Then to finish your creation, add your perfect basin or basins as required.

It's now even easier to match the bathroom cabinets throughout your renovation and help keep your home looking cohesive. Check out the other size cabinets, available in 600,750 & 900mm.

To view the Teseller possible combinations sorted by size, click on the **Product Attachments** tab to view the PDF document.