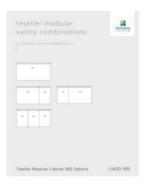

Can't find prebuilt vanity to suit your requirements? The Teseller Modular Cabinets will allow you to design your very own unique bathroom vanity to perfectly suit your needs. This clever range of cabinets offers endless combinations to help you tailor your bathroom vanity and achieve the size and configuration that best fit your space.

To create your very own custom vanity, choose the combination of modular cabinets to achieve the size you require while choosing the drawer configuration to best suit your needs. You may choose to top off your design with a compatible benchtop from our extensive range of vanity benchtop options. Then to finish your creation, add your perfect basin or basins as required.

You can now achieve a unique vanity combination completely designed by you! The most exciting part is that you can do all of this without a hefty custom vanity price tag.

Our modular cabinets are constructed and are ready to be installed, making the installation a breeze. The cabinet carcasses are designed to be fixed to one another to build up the vanity to the required size. To complete the look, choose your selection of benchtop and basins to finish off your dream vanity suite.

It's now even easier to match the bathroom cabinets throughout your renovation and help keep your home looking cohesive. Check out the other size cabinets, available in 600,750 & 900mm.

To view the Teseller possible combinations sorted by size, click on the **Product Attachments** tab to view the PDF document.