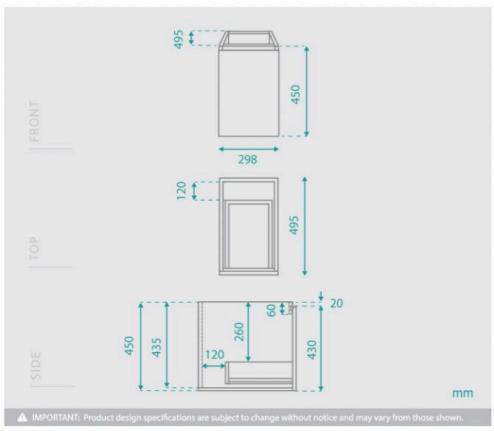

## Teseller White Modular Cabinet 300

SKU#: MOD-1001

\$183.20

¢220

Cabinet Size: 298mm x 495mm x 450mm Cabinet Finish: White High Gloss Cabinet

Handle: Fingerpull Door

Configuration: Soft close drawers Warranty: 2 Year Product Warranty