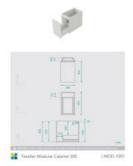

## Teseller White Modular Cabinet 300

SKU#: MOD-1001

\$183.20

¢220

Cabinet Size: 298mm x 495mm x 450mm Cabinet Finish: White High Gloss Cabinet

Handle: Fingerpull Door

Configuration: Soft close drawers Warranty: 2 Year Product Warranty