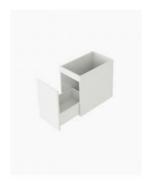

## Teseller White Modular Cabinet 300

SKU#: MOD-1001

\$183.20

¢220

Cabinet Size: 298mm x 495mm x 450mm Cabinet Finish: White High Gloss Cabinet

Handle: Fingerpull Door

Configuration: Soft close drawers Warranty: 2 Year Product Warranty

You can now achieve a unique vanity combination completely designed by you! The most exciting part is that you can do all of this without a hefty custom vanity price tag.

Our modular cabinets are constructed and are ready to be installed, making the installation a breeze. The cabinet carcasses are designed to be fixed to one another to build up the vanity to the required size. To complete the look, choose your selection of benchtop and basins to finish off your dream vanity suite.