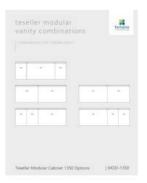

Can't find prebuilt vanity to suit your requirements? The Teseller Modular Cabinets will allow you to design your very own unique bathroom vanity to perfectly suit your needs. This clever range of cabinets offers endless combinations to help you tailor your bathroom vanity and achieve the size and configuration that best fit your space.

To create your very own custom vanity, choose the combination of modular cabinets to achieve the size you require while choosing the drawer configuration to best suit your needs. You may choose to top off your design with a compatible benchtop from our extensive range of vanity benchtop options. Then to finish your creation, add your perfect basin or basins as required.

You can now achieve a unique vanity combination completely designed by you! The most exciting part is that you can do all of this without a hefty custom vanity price tag.

Our modular cabinets are constructed and are ready to be installed, making the installation a breeze. The cabinet carcasses are designed to be fixed to one another to build up the vanity to the required size. To complete the look, choose your selection of benchtop and basins to finish off your dream vanity suite.

It's now even easier to match the bathroom cabinets throughout your renovation and help keep your home looking cohesive. Check out the other size cabinets, available in 600,750 & 900mm.

To view the Teseller possible combinations sorted by size, click on the **Product Attachments** tab to view the PDF document.