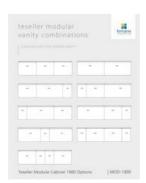

Can't find prebuilt vanity to suit your requirements? The Teseller Modular Cabinets will allow you to design your very own unique bathroom vanity to perfectly suit your needs. This clever range of cabinets offers endless combinations to help you tailor your bathroom vanity and achieve the size and configuration that best fit your space.

To create your very own custom vanity, choose the combination of modular cabinets to achieve the size you require while choosing the drawer configuration to best suit your needs. You may choose to top off your design with a compatible benchtop from our extensive range of vanity benchtop options. Then to finish your creation, add your perfect basin or basins as required.

You can now achieve a unique vanity combination completely designed by you! The most exciting part is that you can do all of this without a hefty custom vanity price tag.

Our modular cabinets are constructed and are ready to be installed, making the installation a breeze. The cabinet carcasses are designed to be fixed to one another to build up the vanity to the required size. To complete the look, choose your selection of benchtop and basins to finish off your dream vanity suite.

It's now even easier to match the bathroom cabinets throughout your renovation and help keep your home looking cohesive. Check out the other size cabinets, available in 600,750 & 900mm.

To view the Teseller possible combinations sorted by size, click on the **Product Attachments** tab to view the PDF document.