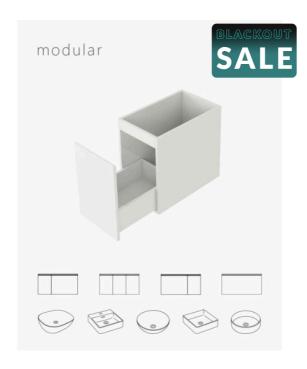

## Teseller White Modular Cabinet 300

SKU#: MOD-1001

\$183.20

¢220

Cabinet Size: 298mm x 495mm x 450mm Cabinet Finish: White High Gloss Cabinet

Handle: Fingerpull Door

Configuration: Soft close drawers Warranty: 2 Year Product Warranty

Can't find prebuilt vanity to suit your requirements? The Teseller Modular Cabinets will allow you to design your very own unique bathroom vanity to perfectly suit your needs. This clever range of cabinets offers endless combinations to help you tailor your bathroom vanity and achieve the size and configuration that best fit your space.

To create your very own custom vanity, choose the combination of modular cabinets to achieve the size you require while choosing the drawer configuration to best suit your needs. You may choose to top off your design with a compatible benchtop from our extensive range of vanity benchtop options. Then to finish your creation, add your perfect basin or basins as required.

You can now achieve a unique vanity combination completely designed by you! The most exciting part is that you can do all of this without a hefty custom vanity price tag.

Our modular cabinets are constructed and are ready to be installed, making the installation a breeze. The cabinet carcasses are designed to be fixed to one another to build up the vanity to the required size. To complete the look, choose your selection of benchtop and basins to finish off your dream vanity suite.