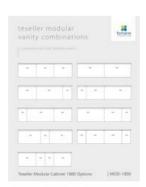

Can't find prebuilt vanity to suit your requirements? The Teseller Modular Cabinets will allow you to design your very own unique bathroom vanity to perfectly suit your needs. This clever range of cabinets offers endless combinations to help you tailor your bathroom vanity and achieve the size and configuration that best fit your space.

To create your very own custom vanity, choose the combination of modular cabinets to achieve the size you require while choosing the drawer configuration to best suit your needs. You may choose to top off your design with a compatible benchtop from our extensive range of vanity benchtop options. Then to finish your creation, add your perfect basin or basins as required.

You can now achieve a unique vanity combination completely designed by you! The most exciting part is that you can do all of this without a hefty custom vanity price tag.

Our modular cabinets are constructed and are ready to be installed, making the installation a breeze. The cabinet carcasses are designed to be fixed to one another to build up the vanity to the required size. To complete the look, choose your selection of benchtop and basins to finish off your dream vanity suite.