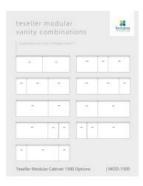

It's now even easier to match the bathroom cabinets throughout your renovation and help keep your home looking cohesive. Check out the other size cabinets, available in 300,750 & 900mm.

To view the Teseller possible combinations sorted by size, click on the <u>Product Attachments</u> tab to view the PDF document.