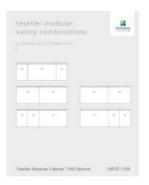

Can't find prebuilt vanity to suit your requirements? The Teseller Modular Cabinets will allow you to design your very own unique bathroom vanity to perfectly suit your needs. This clever range of cabinets offers endless combinations to help you tailor your bathroom vanity and achieve the size and configuration that best fit your space.

To create your very own custom vanity, choose the combination of modular cabinets to achieve the size you require while choosing the drawer configuration to best suit your needs. You may choose to top off your design with a compatible benchtop from our extensive range of vanity benchtop options. Then to finish your creation, add your perfect basin or basins as required.

You can now achieve a unique vanity combination completely designed by you! The most exciting part is that you can do all of this without a hefty custom vanity price tag.

Our modular cabinets are constructed and are ready to be installed, making the installation a breeze. The cabinet carcasses are designed to be fixed to one another to build up the vanity to the required size. To complete the look, choose your selection of benchtop and basins to finish off your dream vanity suite.