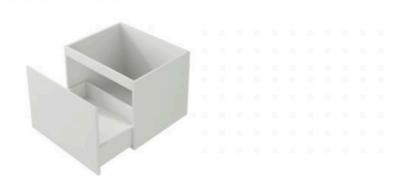

## **Teseller White Modular Cabinet** 600

SKU#: MOD-1002

\$220.80

¢276

Cabinet Size: 598mm x 495mm x 450mm Cabinet Finish: White High Gloss Cabinet

Handle: Fingerpull Door

Configuration: Soft close drawers Warranty: 2 Year Product Warranty

Can't find prebuilt vanity to suit your requirements? The Teseller Modular Cabinets will allow you to design your very own unique bathroom vanity to perfectly suit your needs. This clever range of cabinets offers endless combinations to help you tailor your bathroom vanity and achieve the size and configuration that best fit your space.