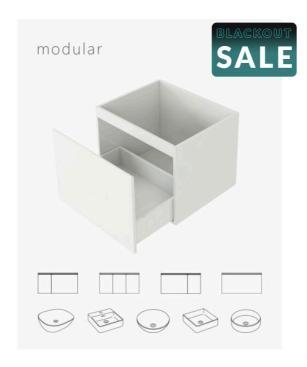

## **Teseller White Modular Cabinet** 600

SKU#: MOD-1002

\$220.80

¢276

Cabinet Size: 598mm x 495mm x 450mm Cabinet Finish: White High Gloss Cabinet

Handle: Fingerpull Door

Configuration: Soft close drawers Warranty: 2 Year Product Warranty

Can't find prebuilt vanity to suit your requirements? The Teseller Modular Cabinets will allow you to design your very own unique bathroom vanity to perfectly suit your needs. This clever range of cabinets offers endless combinations to help you tailor your bathroom vanity and achieve the size and configuration that best fit your space.

To create your very own custom vanity, choose the combination of modular cabinets to achieve the size you require while choosing the drawer configuration to best suit your needs. You may choose to top off your design with a compatible benchtop from our extensive range of vanity benchtop options. Then to finish your creation, add your perfect basin or basins as required.

You can now achieve a unique vanity combination completely designed by you! The most exciting part is that you can do all of this without a hefty custom vanity price tag.

Our modular cabinets are constructed and are ready to be installed, making the installation a breeze. The cabinet carcasses are designed to be fixed to one another to build up the vanity to the required size. To complete the look, choose your selection of benchtop and basins to finish off your dream vanity suite.