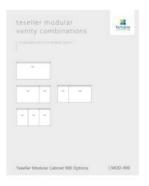

Can't find prebuilt vanity to suit your requirements? The Teseller Modular Cabinets will allow you to design your very own unique bathroom vanity to perfectly suit your needs. This clever range of cabinets offers endless combinations to help you tailor your bathroom vanity and achieve the size and configuration that best fit your space.

To create your very own custom vanity, choose the combination of modular cabinets to achieve the size you require while choosing the drawer configuration to best suit your needs. You may choose to top off your design with a compatible benchtop from our extensive range of vanity benchtop options. Then to finish your creation, add your perfect basin or basins as required.

You can now achieve a unique vanity combination completely designed by you! The most exciting part is that you can do all of this without a hefty custom vanity price tag.

Our modular cabinets are constructed and are ready to be installed, making the installation a breeze. The cabinet carcasses are designed to be fixed to one another to build up the vanity to the required size. To complete the look, choose your selection of benchtop and basins to finish off your dream vanity suite.