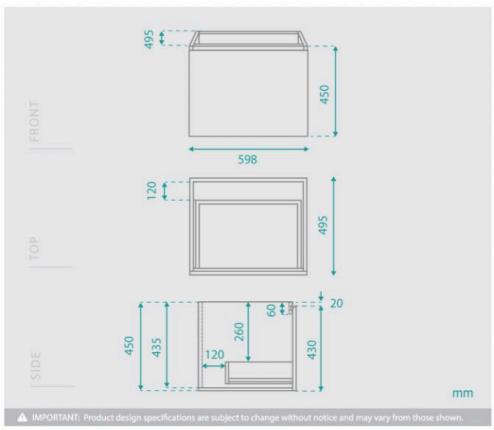

## **Teseller White Modular Cabinet** 600

SKU#: MOD-1002

\$220.80

¢276

Cabinet Size: 598mm x 495mm x 450mm Cabinet Finish: White High Gloss Cabinet

Handle: Fingerpull Door

Configuration: Soft close drawers Warranty: 2 Year Product Warranty