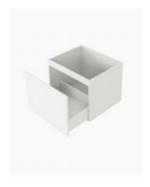

## **Teseller White Modular Cabinet** 600

SKU#: MOD-1002

\$220.80

¢276

Cabinet Size: 598mm x 495mm x 450mm Cabinet Finish: White High Gloss Cabinet

Handle: Fingerpull Door

Configuration: Soft close drawers Warranty: 2 Year Product Warranty