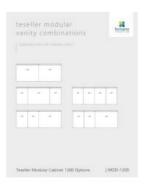

It's now even easier to match the bathroom cabinets throughout your renovation and help keep your home looking cohesive. Check out the other size cabinets, available in 300,750 & 900mm.

To view the Teseller possible combinations sorted by size, click on the <u>Product Attachments</u> tab to view the PDF document.