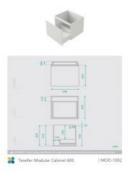

## **Teseller White Modular Cabinet** 600

SKU#: MOD-1002

\$220.80

¢276

Cabinet Size: 598mm x 495mm x 450mm Cabinet Finish: White High Gloss Cabinet

Handle: Fingerpull Door

Configuration: Soft close drawers Warranty: 2 Year Product Warranty