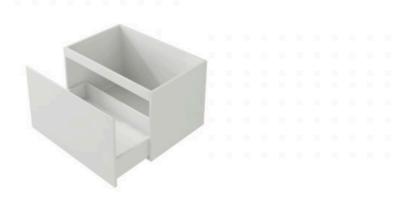

## Teseller White Modular Cabinet 750

SKU#: MOD-1003

\$237.60

¢207

Cabinet Size: 748mm x 495mm x 450mm Cabinet Finish: White High Gloss Cabinet

Handle: Fingerpull Door

Configuration: Soft close drawers Warranty: 2 Year Product Warranty