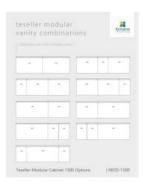

It's now even easier to match the bathroom cabinets throughout your renovation and help keep your home looking cohesive. Check out the other size cabinets, available in 300,600 & 900mm.

To view the Teseller possible combinations sorted by size, click on the <u>Product Attachments</u> tab to view the PDF document.