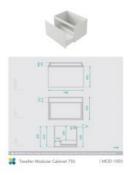

## Teseller White Modular Cabinet 750

SKU#: MOD-1003

\$237.60

¢207

Cabinet Size: 748mm x 495mm x 450mm Cabinet Finish: White High Gloss Cabinet

Handle: Fingerpull Door

Configuration: Soft close drawers Warranty: 2 Year Product Warranty