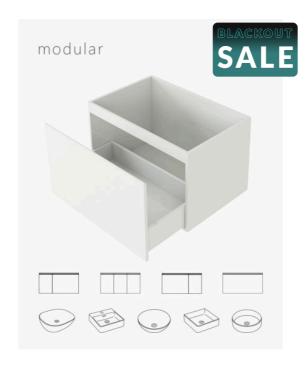

## Teseller White Modular Cabinet 750

SKU#: MOD-1003

\$237.60

¢207

Cabinet Size: 748mm x 495mm x 450mm Cabinet Finish: White High Gloss Cabinet

Handle: Fingerpull Door

Configuration: Soft close drawers Warranty: 2 Year Product Warranty

Can't find prebuilt vanity to suit your requirements? The Teseller Modular Cabinets will allow you to design your very own unique bathroom vanity to perfectly suit your needs. This clever range of cabinets offers endless combinations to help you tailor your bathroom vanity and achieve the size and configuration that best fit your space.

To create your very own custom vanity, choose the combination of modular cabinets to achieve the size you require while choosing the drawer configuration to best suit your needs. You may choose to top off your design with a compatible benchtop from our extensive range of vanity benchtop options. Then to finish your creation, add your perfect basin or basins as required.

You can now achieve a unique vanity combination completely designed by you! The most exciting part is that you can do all of this without a hefty custom vanity price tag.

Our modular cabinets are constructed and are ready to be installed, making the installation a breeze. The cabinet carcasses are designed to be fixed to one another to build up the vanity to the required size. To complete the look, choose your selection of benchtop and basins to finish off your dream vanity suite.