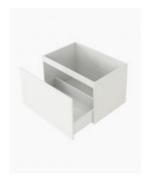

## Teseller White Modular Cabinet 750

SKU#: MOD-1003

\$237.60

¢207

Cabinet Size: 748mm x 495mm x 450mm Cabinet Finish: White High Gloss Cabinet

Handle: Fingerpull Door

Configuration: Soft close drawers Warranty: 2 Year Product Warranty