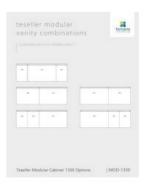

Can't find prebuilt vanity to suit your requirements? The Teseller Modular Cabinets will allow you to design your very own unique bathroom vanity to perfectly suit your needs. This clever range of cabinets offers endless combinations to help you tailor your bathroom vanity and achieve the size and configuration that best fit your space.

To create your very own custom vanity, choose the combination of modular cabinets to achieve the size you require while choosing the drawer configuration to best suit your needs. You may choose to top off your design with a compatible benchtop from our extensive range of vanity benchtop options. Then to finish your creation, add your perfect basin or basins as required.

It's now even easier to match the bathroom cabinets throughout your renovation and help keep your home looking cohesive. Check out the other size cabinets, available in 300,600 & 900mm.

To view the Teseller possible combinations sorted by size, click on the <u>Product Attachments</u> tab to view the PDF document.