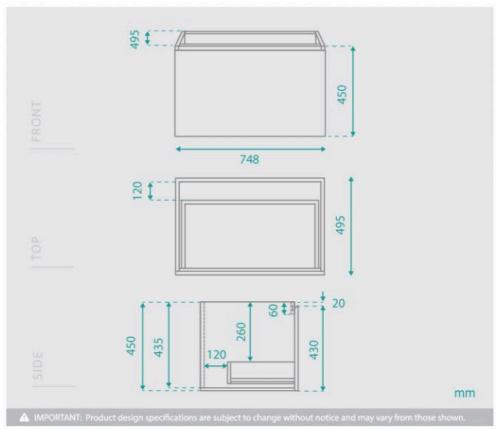

## Teseller White Modular Cabinet 750

SKU#: MOD-1003

\$237.60

¢207

Cabinet Size: 748mm x 495mm x 450mm Cabinet Finish: White High Gloss Cabinet

Handle: Fingerpull Door

Configuration: Soft close drawers Warranty: 2 Year Product Warranty