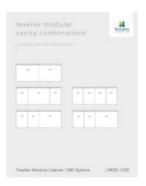

It's now even easier to match the bathroom cabinets throughout your renovation and help keep your home looking cohesive. Check out the other size cabinets, available in 300,600 & 900mm.

To view the Teseller possible combinations sorted by size, click on the <u>Product Attachments</u> tab to view the PDF document.