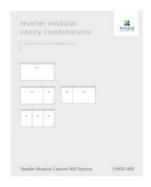

Can't find prebuilt vanity to suit your requirements? The Teseller Modular Cabinets will allow you to design your very own unique bathroom vanity to perfectly suit your needs. This clever range of cabinets offers endless combinations to help you tailor your bathroom vanity and achieve the size and configuration that best fit your space.

To create your very own custom vanity, choose the combination of modular cabinets to achieve the size you require while choosing the drawer configuration to best suit your needs. You may choose to top off your design with a compatible benchtop from our extensive range of vanity benchtop options. Then to finish your creation, add your perfect basin or basins as required.

It's now even easier to match the bathroom cabinets throughout your renovation and help keep your home looking cohesive. Check out the other size cabinets, available in 300,600 & 900mm.

To view the Teseller possible combinations sorted by size, click on the <u>Product Attachments</u> tab to view the PDF document.