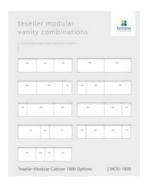

Can't find prebuilt vanity to suit your requirements? The Teseller Modular Cabinets will allow you to design your very own unique bathroom vanity to perfectly suit your needs. This clever range of cabinets offers endless combinations to help you tailor your bathroom vanity and achieve the size and configuration that best fit your space.

To create your very own custom vanity, choose the combination of modular cabinets to achieve the size you require while choosing the drawer configuration to best suit your needs. You may choose to top off your design with a compatible benchtop from our extensive range of vanity benchtop options. Then to finish your creation, add your perfect basin or basins as required.

It's now even easier to match the bathroom cabinets throughout your renovation and help keep your home looking cohesive. Check out the other size cabinets, available in 300,600 & 900mm.

To view the Teseller possible combinations sorted by size, click on the <u>Product Attachments</u> tab to view the PDF document.