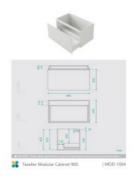

## **Teseller White Modular Cabinet** 900

SKU#: MOD-1004

\$258.40

**¢222** 

Cabinet Size: 898mm x 495mm x 450mm Cabinet Finish: White High Gloss Cabinet

Handle: Fingerpull Door

Configuration: Soft close drawers Warranty: 2 Year Product Warranty