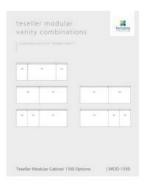

Can't find prebuilt vanity to suit your requirements? The Teseller Modular Cabinets will allow you to design your very own unique bathroom vanity to perfectly suit your needs. This clever range of cabinets offers endless combinations to help you tailor your bathroom vanity and achieve the size and configuration that best fit your space.

To create your very own custom vanity, choose the combination of modular cabinets to achieve the size you require while choosing the drawer configuration to best suit your needs. You may choose to top off your design with a compatible benchtop from our extensive range of vanity benchtop options. Then to finish your creation, add your perfect basin or basins as required.

You can now achieve a unique vanity combination completely designed by you! The most exciting part is that you can do all of this without a hefty custom vanity price tag.

Our modular cabinets are constructed and are ready to be installed, making the installation a breeze. The cabinet carcasses are designed to be fixed to one another to build up the vanity to the required size. To complete the look, choose your selection of benchtop and basins to finish off your dream vanity suite.