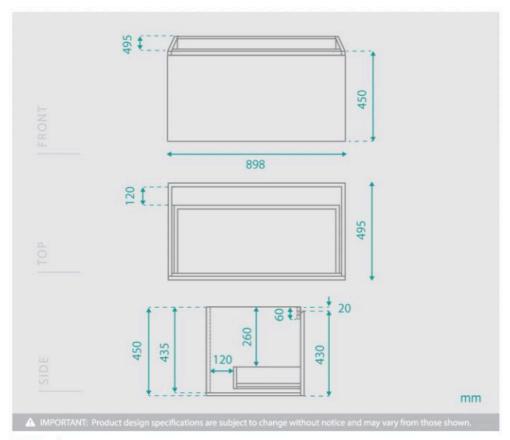

## **Teseller White Modular Cabinet** 900

SKU#: MOD-1004

\$258.40

**¢222** 

Cabinet Size: 898mm x 495mm x 450mm Cabinet Finish: White High Gloss Cabinet

Handle: Fingerpull Door

Configuration: Soft close drawers Warranty: 2 Year Product Warranty