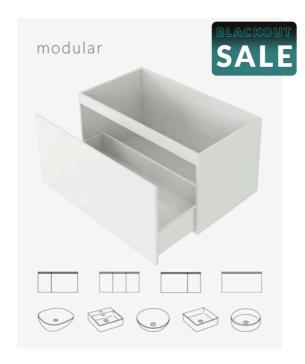

## **Teseller White Modular Cabinet** 900

SKU#: MOD-1004

\$258.40

**¢222** 

Cabinet Size: 898mm x 495mm x 450mm Cabinet Finish: White High Gloss Cabinet

Handle: Fingerpull Door

Configuration: Soft close drawers Warranty: 2 Year Product Warranty

Can't find prebuilt vanity to suit your requirements? The Teseller Modular Cabinets will allow you to design your very own unique bathroom vanity to perfectly suit your needs. This clever range of cabinets offers endless combinations to help you tailor your bathroom vanity and achieve the size and configuration that best fit your space.

To create your very own custom vanity, choose the combination of modular cabinets to achieve the size you require while choosing the drawer configuration to best suit your needs. You may choose to top off your design with a compatible benchtop from our extensive range of vanity benchtop options. Then to finish your creation, add your perfect basin or basins as required.

You can now achieve a unique vanity combination completely designed by you! The most exciting part is that you can do all of this without a hefty custom vanity price tag.

Our modular cabinets are constructed and are ready to be installed, making the installation a breeze. The cabinet carcasses are designed to be fixed to one another to build up the vanity to the required size. To complete the look, choose your selection of benchtop and basins to finish off your dream vanity suite.