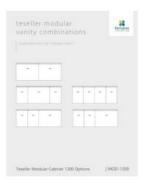

It's now even easier to match the bathroom cabinets throughout your renovation and help keep your home looking cohesive. Check out the other size cabinets, available in 300,600 & 750mm.

To view the Teseller possible combinations sorted by size, click on the <u>Product Attachments</u> tab to view the PDF document.