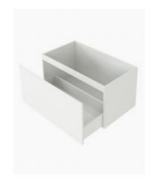

## **Teseller White Modular Cabinet** 900

SKU#: MOD-1004

\$258.40

**¢222** 

Cabinet Size: 898mm x 495mm x 450mm Cabinet Finish: White High Gloss Cabinet

Handle: Fingerpull Door

Configuration: Soft close drawers Warranty: 2 Year Product Warranty