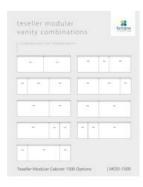

It's now even easier to match the bathroom cabinets throughout your renovation and help keep your home looking cohesive. Check out the other size cabinets, available in 300,600 & 750mm.

To view the Teseller possible combinations sorted by size, click on the <u>Product Attachments</u> tab to view the PDF document.