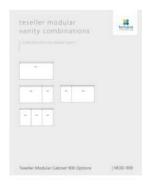

Can't find prebuilt vanity to suit your requirements? The Teseller Modular Cabinets will allow you to design your very own unique bathroom vanity to perfectly suit your needs. This clever range of cabinets offers endless combinations to help you tailor your bathroom vanity and achieve the size and configuration that best fit your space.

To create your very own custom vanity, choose the combination of modular cabinets to achieve the size you require while choosing the drawer configuration to best suit your needs. You may choose to top off your design with a compatible benchtop from our extensive range of vanity benchtop options. Then to finish your creation, add your perfect basin or basins as required.

You can now achieve a unique vanity combination completely designed by you! The most exciting part is that you can do all of this without a hefty custom vanity price tag.

Our modular cabinets are constructed and are ready to be installed, making the installation a breeze. The cabinet carcasses are designed to be fixed to one another to build up the vanity to the required size. To complete the look, choose your selection of benchtop and basins to finish off your dream vanity suite.