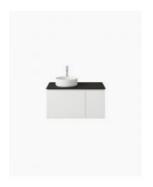

## Teseller Modular Vanity 900 Wall Mounted

SKU#: MOD-900

\$258.40

¢222

**CABINET OPTION** 

## **BENCHTOP OPTION**

## **BASIN OPTION**

Basin Size: Based on selection

Stone Size: 900mm x 500mm x 20mm\* Cabinet Size: Based on selection

Cabinet Finish: White High Gloss Cabinet

Stone Top: White Pepper, Midnight Black, Concrete Grey and

Venato Bianco

Handle: Fingerpull Door

Configuration: Soft Close Drawers Warranty: 2 Year Product Warranty

\*Benchtop thickness is for standard stone and it may vary with changing options.

The Teseller Modular Vanity series can help you design your very own customised vanity. The modular cabinets have been designed to be put together to create your own bespoke vanity cabinet, but without the bespoke price tag!