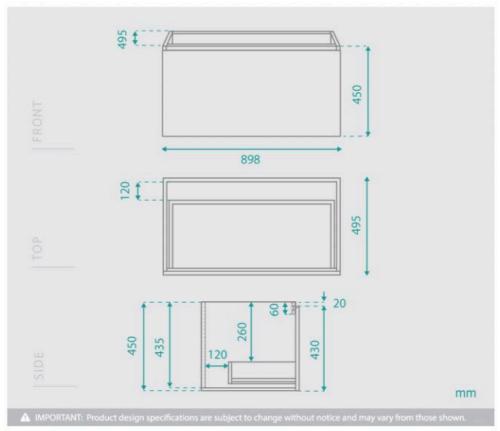

## Teseller Modular Vanity 900 Wall Mounted

SKU#: MOD-900

\$258.40

¢222

**CABINET OPTION** 

## **BASIN OPTION**

Basin Size: Based on selection

Stone Size: 900mm x 500mm x 20mm\* Cabinet Size: Based on selection

Cabinet Finish: White High Gloss Cabinet

Stone Top: White Pepper, Midnight Black, Concrete Grey and

Venato Bianco

Handle: Fingerpull Door

Configuration: Soft Close Drawers Warranty: 2 Year Product Warranty

\*Benchtop thickness is for standard stone and it may vary with changing options.

The Teseller Modular Vanity series can help you design your very own customised vanity. The modular cabinets have been designed to be put together to create your own bespoke vanity cabinet, but without the bespoke price tag!