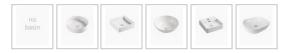

## **BASIN OPTION**

Basin Size: Based on selection

Stone Size: 900mm x 500mm x 20mm\* Cabinet Size: Based on selection

Cabinet Finish: White High Gloss Cabinet

Stone Top: White Pepper, Midnight Black, Concrete Grey and

We have curated our most popular basins and made them available here, so you can choose with confidence and help you to complete your custom designer vanity unit.

To view the Teseller possible combinations sorted by size, click on the <u>Product Attachments</u> tab to view the PDF document.