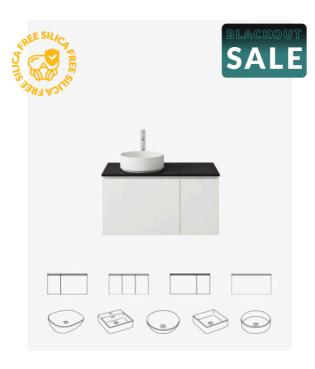

## Teseller Modular Vanity 900 Wall Mounted

SKU#: MOD-900

\$258.40

¢222

**CABINET OPTION** 

## **BENCHTOP OPTION**

## **BASIN OPTION**

Basin Size: Based on selection

Stone Size: 900mm x 500mm x 20mm\* Cabinet Size: Based on selection

Cabinet Finish: White High Gloss Cabinet

Stone Top: White Pepper, Midnight Black, Concrete Grey and

Venato Bianco

Handle: Fingerpull Door

Configuration: Soft Close Drawers Warranty: 2 Year Product Warranty

\*Benchtop thickness is for standard stone and it may vary with changing options.

The Teseller Modular Vanity series can help you design your very own customised vanity. The modular cabinets have been designed to be put together to create your own bespoke vanity cabinet, but without the bespoke price tag!

The series has endless combinations that can be utilised to achieve the most common sizes and configurations, perfect for creating a cohesive renovation with matching bathrooms throughout the house.

Our modular cabinets are constructed and are ready to be installed. The cabinet carcasses are designed to be fixed to one another, and then mounted on the wall. To complete the look, place your selection of benchtop and basins to finish off your dream vanity suite.