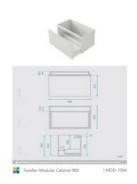

## Bathroom, Vanities, Modular Vanities, 900mm Vanities, White, Wall Mounted Vanities, Gloss, White, Mid Year Sale

Teseller Modular Cabinet 900

| MOD-1004