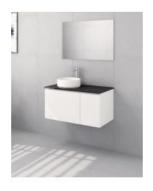

## Teseller Modular Vanity 900 Wall Mounted

SKU#: MOD-900

\$258.40

¢222

**CABINET OPTION** 

## **BENCHTOP OPTION**

## **BASIN OPTION**

Basin Size: Based on selection

Stone Size: 900mm x 500mm x 20mm\* Cabinet Size: Based on selection

Cabinet Finish: White High Gloss Cabinet

Stone Top: White Pepper, Midnight Black, Concrete Grey and

Venato Bianco

Handle: Fingerpull Door

Configuration: Soft Close Drawers Warranty: 2 Year Product Warranty

\*Benchtop thickness is for standard stone and it may vary with changing options.

The Teseller Modular Vanity series can help you design your very own customised vanity. The modular cabinets have been designed to be put together to create your own bespoke vanity cabinet, but without the bespoke price tag!