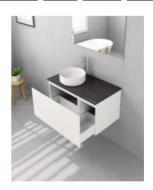

## Teseller Modular Vanity 900 Wall Mounted

SKU#: MOD-900

\$258.40

¢222

**CABINET OPTION** 

## **BENCHTOP OPTION**

## **BASIN OPTION**

Basin Size: Based on selection

Stone Size: 900mm x 500mm x 20mm\* Cabinet Size: Based on selection

Cabinet Finish: White High Gloss Cabinet

Stone Top: White Pepper, Midnight Black, Concrete Grey and

Venato Bianco

Handle: Fingerpull Door

Configuration: Soft Close Drawers Warranty: 2 Year Product Warranty

\*Benchtop thickness is for standard stone and it may vary with changing options.

The Teseller Modular Vanity series can help you design your very own customised vanity. The modular cabinets have been designed to be put together to create your own bespoke vanity cabinet, but without the bespoke price tag!