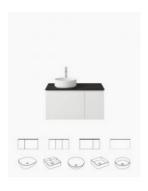

## Teseller Modular Vanity 900 Wall Mounted

SKU#: MOD-900

\$258.40

¢222

**CABINET OPTION** 

## **BENCHTOP OPTION**

## **BASIN OPTION**

Basin Size: Based on selection

Stone Size: 900mm x 500mm x 20mm\* Cabinet Size: Based on selection

Cabinet Finish: White High Gloss Cabinet

Stone Top: White Pepper, Midnight Black, Concrete Grey and

Venato Bianco

Handle: Fingerpull Door

Configuration: Soft Close Drawers Warranty: 2 Year Product Warranty

\*Benchtop thickness is for standard stone and it may vary with changing options.

The Teseller Modular Vanity series can help you design your very own customised vanity. The modular cabinets have been designed to be put together to create your own bespoke vanity cabinet, but without the bespoke price tag!

The series has endless combinations that can be utilised to achieve the most common sizes and configurations, perfect for creating a cohesive renovation with matching bathrooms throughout the house.

Our modular cabinets are constructed and are ready to be installed. The cabinet carcasses are designed to be fixed to one another, and then mounted on the wall. To complete the look, place your selection of benchtop and basins to finish off your dream vanity suite.