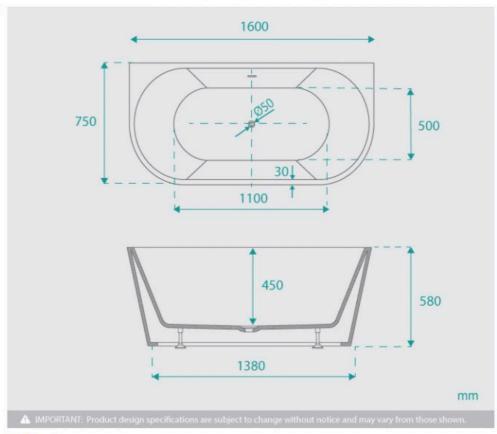

## **BATH CADDY OPTION**

Length: 1600mm Width: 750mm Height: 580mm

Installation: Back to Wall

Configuration: Self-supporting base and frame with adjustable

legs

Construction: Sanitary grade acrylic with solid fiberglass

reinforcement

Key Features: High quality sanitary acrylic, double wall insulated for heat retention, easy installation, reinforced for

durability

Finish: White High Gloss

Overflow: No

Waste: Standard Plug & Waste included

Capacity: 260L

Warranty: 7 Year Product Warranty

For a modern look with a traditional design, you need look no further than the Harper 1600 Back to Wall bath. Designed to be installed flush against the wall, this bath will ensure you have maximum room in your bathroom yet still benefit from the smooth lines and modern design of a freestanding bath. Elegant and traditional, this modern twist on a back to wall bath means less surface areas to clean and the corners provide a space to store soaps or bathroom products, all without compromising on style.