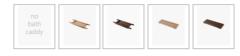

## **BATH CADDY OPTION**

Length: 1600mm Width: 750mm Height: 580mm

Installation: Back to Wall

Configuration: Self-supporting base and frame with adjustable

legs

Construction: Sanitary grade acrylic with solid fiberglass

## Suits:

Retreat Bath Caddy Solid Ash Natural (A-8101)

Retreat Bath Caddy Solid Ash Walnut (A-8302)

Dekoda Bath Caddy Solid Ash Natural (A-8104)

Dekoda Bath Caddy Solid Ash Walnut (A-8300)

View our store to find a matching vanity unit, basin, mirror, basin or shower fixture for your bathroom.