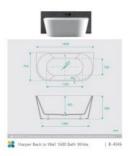

## **BATH CADDY OPTION**

Length: 1600mm Width: 750mm Height: 580mm

Installation: Back to Wall

Configuration: Self-supporting base and frame with adjustable

legs

Construction: Sanitary grade acrylic with solid fiberglass

reinforcement

Key Features: High quality sanitary acrylic, double wall insulated for heat retention, easy installation, reinforced for

durability

Finish: White High Gloss

Overflow: No

Waste: Standard Plug & Waste included

Capacity: 260L

Warranty: 7 Year Product Warranty

For a modern look with a traditional design, you need look no further than the Harper 1600 Back to Wall bath. Designed to be installed flush against the wall, this bath will ensure you have maximum room in your bathroom yet still benefit from the smooth lines and modern design of a freestanding bath. Elegant and traditional, this modern twist on a back to wall bath means less surface areas to clean and the corners provide a space to store soaps or bathroom products, all without compromising on style.

36

Harper Back to Wall 1600 Bath White

B-4046