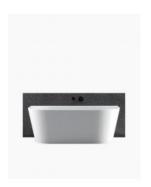

## Harper Back to Wall Bath 1600 White

SKU#: B-4046

From \$1,029.00

Capacity: 260L

Warranty: 7 Year Product Warranty

For a modern look with a traditional design, you need look no further than the Harper 1600 Back to Wall bath. Designed to be installed flush against the wall, this bath will ensure you have maximum room in your bathroom yet still benefit from the smooth lines and modern design of a freestanding bath. Elegant and traditional, this modern twist on a back to wall bath means less surface areas to clean and the corners provide a space to store soaps or bathroom products, all without compromising on style.

36

Harper Back to Wall 1600 Bath White

B-4046