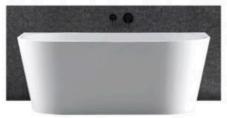

## Harper Back to Wall Bath 1600 White

SKU#: B-4046

From \$1,029.00

Capacity: 260L

Warranty: 7 Year Product Warranty

For a modern look with a traditional design, you need look no further than the Harper 1600 Back to Wall bath. Designed to be installed flush against the wall, this bath will ensure you have maximum room in your bathroom yet still benefit from the smooth lines and modern design of a freestanding bath. Elegant and traditional, this modern twist on a back to wall bath means less surface areas to clean and the corners provide a space to store soaps or bathroom products, all without compromising on style.