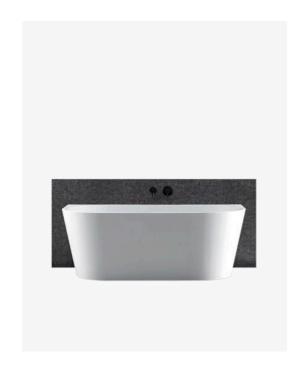

## Harper Back to Wall Bath 1600 White

SKU#: B-4046

From \$1,029.00

Capacity: 260L

Warranty: 7 Year Product Warranty

For a modern look with a traditional design, you need look no further than the Harper 1600 Back to Wall bath. Designed to be installed flush against the wall, this bath will ensure you have maximum room in your bathroom yet still benefit from the smooth lines and modern design of a freestanding bath. Elegant and traditional, this modern twist on a back to wall bath means less surface areas to clean and the corners provide a space to store soaps or bathroom products, all without compromising on style.

36

Harper Back to Wall 1600 Bath White

B-4046