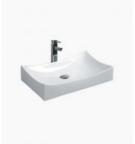

## **Rochester Ceramic Basin**

SKU#: RM-2032

<del>\$64</del>

WASTE OPTION

Basin Size: 545mm x 350mm x 125mm Basin Type: Above Counter Basin Construction: Ceramic Finish: White High Gloss Overflow Outlet: No Waste Size: 32mm Warranty: 5 Year Product Warranty

The Rochester is a modern and luxurious basin, with it's smooth curves you can indulge yourself by adding this amazing basin to your bathroom.

TIP: Why not buy 2 basins and make your bathroom comfortable for you both in the morning? Create the "his & hers" luxury look for less.