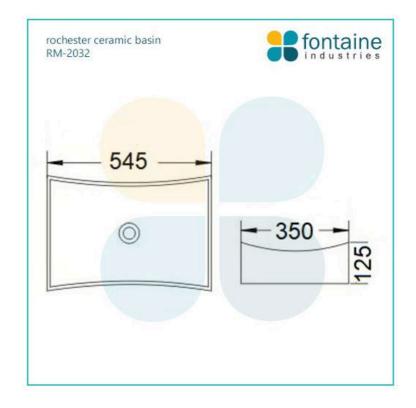

## **Rochester Ceramic Basin**

SKU#: RM-2032

<del>\$64</del>

WASTE OPTION

Basin Size: 545mm x 350mm x 125mm Basin Type: Above Counter Basin Construction: Ceramic Finish: White High Gloss Overflow Outlet: No Waste Size: 32mm Warranty: 5 Year Product Warranty

Waste and tap not included but can be purchased in our store alongside other bathroom products.

|   | - 545 |         |     |
|---|-------|---------|-----|
| - | 040   |         |     |
|   | 0     | - 350 - | ō   |
|   |       |         | 125 |