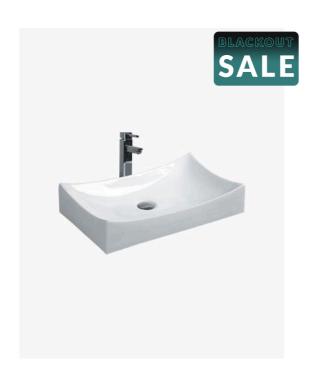

## **Rochester Ceramic Basin**

SKU#: RM-2032

<del>\$64</del>

WASTE OPTION

Basin Size: 545mm x 350mm x 125mm Basin Type: Above Counter Basin Construction: Ceramic Finish: White High Gloss Overflow Outlet: No Waste Size: 32mm Warranty: 5 Year Product Warranty

The Rochester is a modern and luxurious basin, with it's smooth curves you can indulge yourself by adding this amazing basin to your bathroom.

TIP: Why not buy 2 basins and make your bathroom comfortable for you both in the morning? Create the "his & hers" luxury look for less.