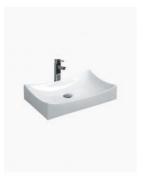

## **Rochester Ceramic Basin**

SKU#: RM-2032

<del>\$64</del>

WASTE OPTION

Basin Size: 545mm x 350mm x 125mm Basin Type: Above Counter Basin Construction: Ceramic Finish: White High Gloss Overflow Outlet: No Waste Size: 32mm Warranty: 5 Year Product Warranty

The Rochester is a modern and luxurious basin, with it's smooth curves you can indulge yourself by adding this amazing basin to your bathroom.

TIP: Why not buy 2 basins and make your bathroom comfortable for you both in the morning? Create the "his & hers" luxury look for less.