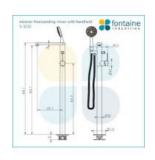

## HANDHELD SHOWER 3 FUNCTION UPGRADE

Total Height: 844.1mm

Spout Length/Reach: 232.7mm Handheld Diameter: 100mm

Construction: Brass Finish: Chrome Finish Cartridge: 35mm Ceramic

Accreditation: AU Standard, WELS 9L/min 3 star and

View our store to find a matching mixer, vanity unit, basin, mirror, basin or accessory for your bathroom and save on combined delivery.

See listing image for measurement specification.