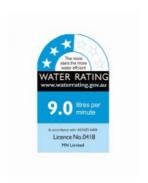

## HANDHELD SHOWER 3 FUNCTION UPGRADE

Total Height: 844.1mm

Spout Length/Reach: 232.7mm Handheld Diameter: 100mm

Construction: Brass Finish: Chrome Finish Cartridge: 35mm Ceramic

Accreditation: AU Standard, WELS 9L/min 3 star and

Watermark

WELS Registration: S14835

Warranty: 7 Year Product Warranty

This freestanding bath mixer not only provides practical solutions for bathing children, pets and cleaning it looks elegantly beautiful with it's luxurious round design.