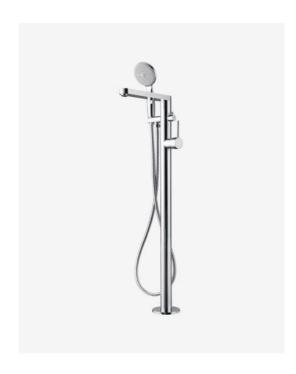

## Eleanor Bath Mixer with Handheld Head

SKU#: S-3232

## HANDHELD SHOWER 3 FUNCTION UPGRADE

Total Height: 844.1mm

Spout Length/Reach: 232.7mm Handheld Diameter: 100mm

Construction: Brass Finish: Chrome Finish Cartridge: 35mm Ceramic

Accreditation: AU Standard, WELS 9L/min 3 star and

Watermark

WELS Registration: S14835

Warranty: 7 Year Product Warranty

This freestanding bath mixer not only provides practical solutions for bathing children, pets and cleaning it looks elegantly beautiful with it's luxurious round design.