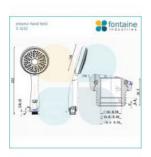

## Eleanor Bath Mixer with Handheld Head

SKU#: S-3232

## HANDHELD SHOWER 3 FUNCTION UPGRADE

Total Height: 844.1mm

Spout Length/Reach: 232.7mm Handheld Diameter: 100mm

Construction: Brass Finish: Chrome Finish Cartridge: 35mm Ceramic

Accreditation: AU Standard, WELS 9L/min 3 star and

Watermark

WELS Registration: S14835

Warranty: 7 Year Product Warranty

This freestanding bath mixer not only provides practical solutions for bathing children, pets and cleaning it looks elegantly beautiful with it's luxurious round design.