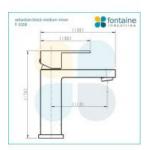

## \$139.00

Total Height: 174mm Spout Height: 120mm Spout Length/Reach: 113mm Construction: Brass Finish: Matte Black Cartridge: 35mm Ceramic Accreditation: AU Standard, WELS 5L/Min 5 Star and Watermark WELS Registration: T16781 Warranty: 7 Year Product Warranty

See listing image for measurement specification.

.

IMPORTANT: Detail shown are as listed on the date of print & may change without notice. Detail may contain technical inaccuracies or typographical errors.