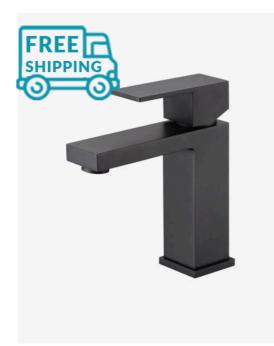

## Sebastian Basin Mixer Tap Black

SKU#: F-1018

## \$139.00

Total Height: 174mm Spout Height: 120mm Spout Length/Reach: 113mm Construction: Brass Finish: Matte Black Cartridge: 35mm Ceramic Accreditation: AU Standard, WELS 5L/Min 5 Star and Watermark WELS Registration: T16781 Warranty: 7 Year Product Warranty

The Sebastian range of tapware as become a favourite due to its solid & modern design that cements 'quality' in your design. Now available in black, this tap is a bold design statement that is very on trend. View our store to find a matching black range or vanity unit, mirror, basin or tap for your bathroom and save on combined delivery.