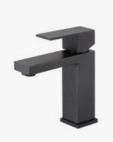

## Sebastian Basin Mixer Tap Black

SKU#: F-1018

## \$139.00

Total Height: 174mm Spout Height: 120mm Spout Length/Reach: 113mm Construction: Brass Finish: Matte Black Cartridge: 35mm Ceramic Accreditation: AU Standard, WELS 5L/Min 5 Star and Watermark WELS Registration: T16781 Warranty: 7 Year Product Warranty

The Sebastian range of tapware as become a favourite due to its solid & modern design that cements 'quality' in your design. Now available in black, this tap is a bold design statement that is very on trend. View our store to find a matching black range or vanity unit, mirror, basin or tap for your bathroom and save on combined delivery.