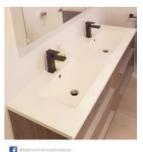

The Sebastian range of tapware as become a favourite due to its solid & modern design that cements 'quality' in your design. Now available in black, this tap is a bold design statement that is very on trend. View our store to find a matching black range or vanity unit, mirror, basin or tap for your bathroom and save on combined delivery.