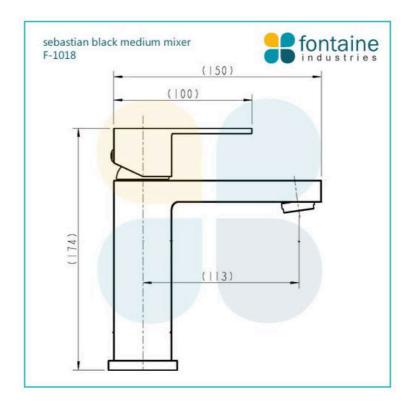

## Sebastian Basin Mixer Tap Black

SKU#: F-1018

## \$139.00

Total Height: 174mm Spout Height: 120mm Spout Length/Reach: 113mm Construction: Brass Finish: Matte Black Cartridge: 35mm Ceramic Accreditation: AU Standard, WELS 5L/Min 5 Star and Watermark WELS Registration: T16781 Warranty: 7 Year Product Warranty

See listing image for measurement specification.

.

IMPORTANT: Detail shown are as listed on the date of print & may change without notice. Detail may contain technical inaccuracies or typographical errors.