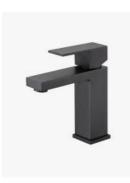

## Sebastian Basin Mixer Tap Black

SKU#: F-1018

## \$139.00

Total Height: 174mm Spout Height: 120mm Spout Length/Reach: 113mm Construction: Brass Finish: Matte Black Cartridge: 35mm Ceramic Accreditation: AU Standard, WELS 5L/Min 5 Star and Watermark WELS Registration: T16781 Warranty: 7 Year Product Warranty

The Sebastian range of tapware as become a favourite due to its solid & modern design that cements 'quality' in your design. Now available in black, this tap is a bold design statement that is very on trend. View our store to find a matching black range or vanity unit, mirror, basin or tap for your bathroom and save on combined delivery.