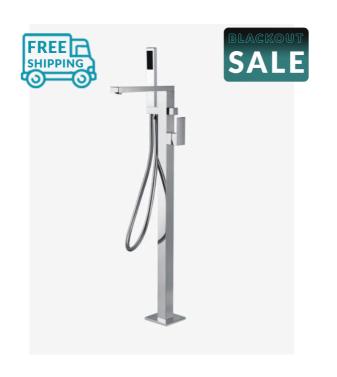

## Sebastian Bath Mixer with Handheld Head

SKU#: S-3231

\$583.20

<u>\$729</u>

HANDHELD SHOWER 3 FUNCTION UPGRADE

Total Height: 910mm Spout Length/Reach: 233mm Handheld Size: 35mm x 200mm Construction: Brass Finish: Chrome Finish Cartridge: 35mm Ceramic Accreditation: AU Standard, WELS 9L/min 3 star and Watermark WELS Registration: S15363 Warranty: 7 Year Product Warranty

This freestanding bath mixer not only provides practical solutions for bathing children, pets and cleaning it looks amazingly modern with it's sleek square design.

View our store to find a matching mixer, vanity unit, basin, mirror, basin or accessory for your bathroom and save on combined delivery.