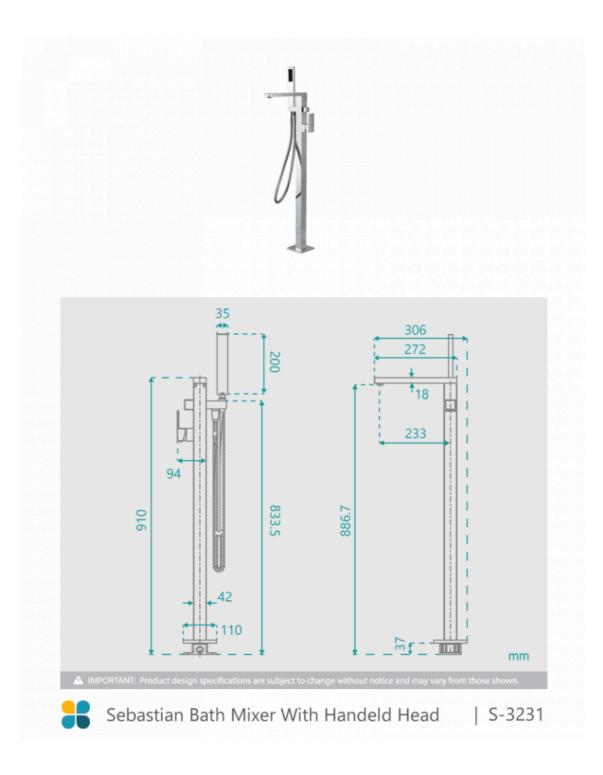

## Sebastian Bath Mixer with Handheld Head

SKU#: S-3231

\$583.20

<u>\$729</u>

HANDHELD SHOWER 3 FUNCTION UPGRADE

Total Height: 910mm Spout Length/Reach: 233mm Handheld Size: 35mm x 200mm Construction: Brass Finish: Chrome Finish Cartridge: 35mm Ceramic Accreditation: AU Standard, WELS 9L/min 3 star and Watermark WELS Registration: S15363 Warranty: 7 Year Product Warranty

See listing image for measurement specification.

IMPORTANT: Detail shown are as listed on the date of print & may change without notice. Detail may contain technical inaccuracies or typographical error