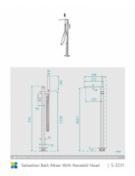

## Sebastian Bath Mixer with Handheld Head

SKU#: S-3231

\$583.20

<u>\$729</u>

HANDHELD SHOWER 3 FUNCTION UPGRADE

Total Height: 910mm Spout Length/Reach: 233mm Handheld Size: 35mm x 200mm Construction: Brass Finish: Chrome Finish Cartridge: 35mm Ceramic Accreditation: AU Standard, WELS 9L/min 3 star and Watermark WELS Registration: S15363 Warranty: 7 Year Product Warranty

See listing image for measurement specification.

IMPORTANT: Detail shown are as listed on the date of print & may change without notice. Detail may contain technical inaccuracies or typographical error