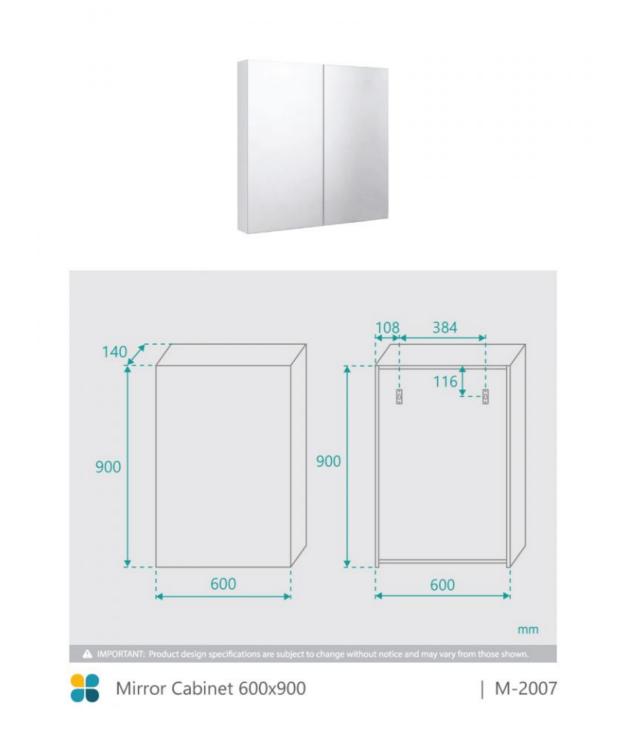

## Mirror Cabinet 600x900

SKU#: M-2007

## \$209

Cabinet Size: 600mm x 900mm x 140mm Mirror: Corrosion Free Doors: Soft Closing Mirror Doors Colour: White High Gloss Construction: Glass, MDF (pencil edge mirror), Fixing Screws Provided Feature: Adjustable Shelves Warranty: 2 Year Product Warranty