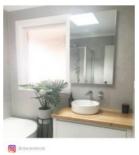

Our mirror cabinets are modern and streamlined, designed to suit all bathrooms.

Unit is constructed and will require wall mounting, alternatively this unit can be recessed into the wall.

View our store to find a vanity unit for your bathroom and save on combined delivery.