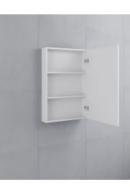

## \$209

Cabinet Size: 600mm x 900mm x 140mm Mirror: Corrosion Free Doors: Soft Closing Mirror Doors Colour: White High Gloss Construction: Glass, MDF (pencil edge mirror), Fixing Screws Provided Feature: Adjustable Shelves Warranty: 2 Year Product Warranty

Our mirror cabinets are modern and streamlined, designed to suit all bathrooms.

Unit is constructed and will require wall mounting, alternatively this unit can be recessed into the wall.

View our store to find a vanity unit for your bathroom and save on combined delivery.