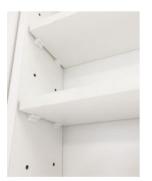

## \$209

Cabinet Size: 600mm x 900mm x 140mm Mirror: Corrosion Free Doors: Soft Closing Mirror Doors Colour: White High Gloss Construction: Glass, MDF (pencil edge mirror), Fixing Screws Provided Feature: Adjustable Shelves Warranty: 2 Year Product Warranty