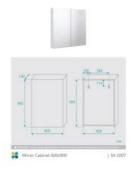

## Mirror Cabinet 600x900

SKU#: M-2007

## \$209

Cabinet Size: 600mm x 900mm x 140mm Mirror: Corrosion Free Doors: Soft Closing Mirror Doors Colour: White High Gloss Construction: Glass, MDF (pencil edge mirror), Fixing Screws Provided Feature: Adjustable Shelves Warranty: 2 Year Product Warranty