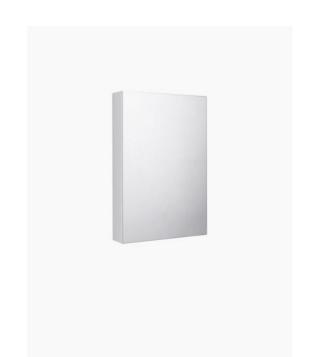

## Mirror Cabinet 600x900

SKU#: M-2007

## \$209

Cabinet Size: 600mm x 900mm x 140mm Mirror: Corrosion Free Doors: Soft Closing Mirror Doors Colour: White High Gloss Construction: Glass, MDF (pencil edge mirror), Fixing Screws Provided Feature: Adjustable Shelves Warranty: 2 Year Product Warranty

Our mirror cabinets are modern and streamlined, designed to suit all bathrooms.

Unit is constructed and will require wall mounting, alternatively this unit can be recessed into the wall.

View our store to find a vanity unit for your bathroom and save on combined delivery.