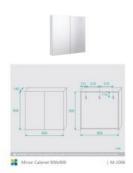

## Mirror Cabinet 900x900

SKU#: M-2006

## \$299

Installed Size: 900mm x 140mm x 900mm

Mirror: Corrosion Free

Doors: Soft Closing Mirror Doors

Colour: White High Gloss

Construction: Glass, MDF (pencil edge mirror), Fixing Screws

Provided

Feature: Adjustable Shelves

View our store to find a vanity unit for your bathroom and save on combined delivery.

Mirror Cabinet 900x900

M-2006