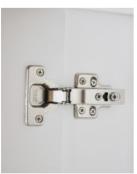

## \$299

Installed Size: 900mm x 140mm x 900mm

Mirror: Corrosion Free

Doors: Soft Closing Mirror Doors

Colour: White High Gloss

Construction: Glass, MDF (pencil edge mirror), Fixing Screws

Provided

Feature: Adjustable Shelves