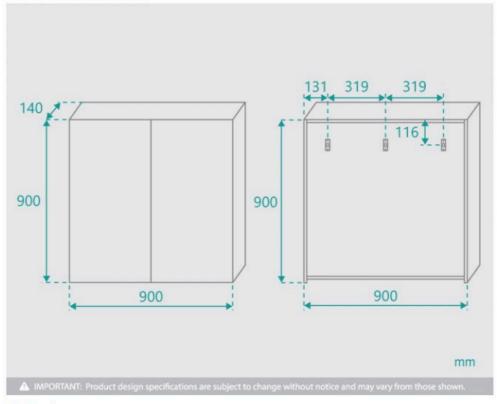

## \$299

Installed Size: 900mm x 140mm x 900mm

Mirror: Corrosion Free

Doors: Soft Closing Mirror Doors

Colour: White High Gloss

Construction: Glass, MDF (pencil edge mirror), Fixing Screws

Provided

Feature: Adjustable Shelves