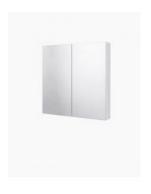

## Mirror Cabinet 900x900

SKU#: M-2006

## \$299

Installed Size: 900mm x 140mm x 900mm

Mirror: Corrosion Free

Doors: Soft Closing Mirror Doors

Colour: White High Gloss

Construction: Glass, MDF (pencil edge mirror), Fixing Screws

Provided

Feature: Adjustable Shelves

Warranty: 2 Year Product Warranty

Our mirror cabinets are modern and streamlined, designed to suit all bathrooms.

Unit is constructed and will require wall mounting, alternatively this unit can be recessed into the wall.