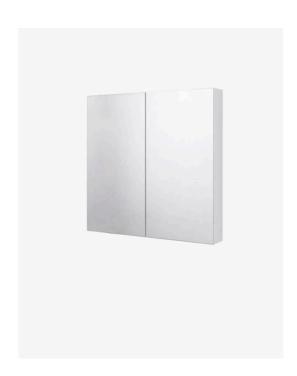

## Mirror Cabinet 900x900

SKU#: M-2006

## \$299

Installed Size: 900mm x 140mm x 900mm

Mirror: Corrosion Free

Doors: Soft Closing Mirror Doors

Colour: White High Gloss

Construction: Glass, MDF (pencil edge mirror), Fixing Screws

Provided

Feature: Adjustable Shelves

Warranty: 2 Year Product Warranty

Our mirror cabinets are modern and streamlined, designed to suit all bathrooms.

Unit is constructed and will require wall mounting, alternatively this unit can be recessed into the wall.