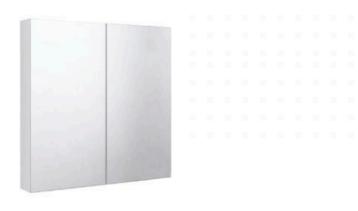

## Mirror Cabinet 900x900

SKU#: M-2006

## \$299

Installed Size: 900mm x 140mm x 900mm

Mirror: Corrosion Free

Doors: Soft Closing Mirror Doors

Colour: White High Gloss

Construction: Glass, MDF (pencil edge mirror), Fixing Screws

Provided

Feature: Adjustable Shelves

Warranty: 2 Year Product Warranty

Our mirror cabinets are modern and streamlined, designed to suit all bathrooms.

Unit is constructed and will require wall mounting, alternatively this unit can be recessed into the wall.

View our store to find a vanity unit for your bathroom and save on combined delivery.

Mirror Cabinet 900x900

M-2006