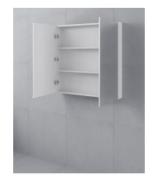

## \$299

Installed Size: 900mm x 140mm x 900mm

Mirror: Corrosion Free

Doors: Soft Closing Mirror Doors

Colour: White High Gloss

Construction: Glass, MDF (pencil edge mirror), Fixing Screws

Provided

Feature: Adjustable Shelves

Warranty: 2 Year Product Warranty

Our mirror cabinets are modern and streamlined, designed to suit all bathrooms.

Unit is constructed and will require wall mounting, alternatively this unit can be recessed into the wall.