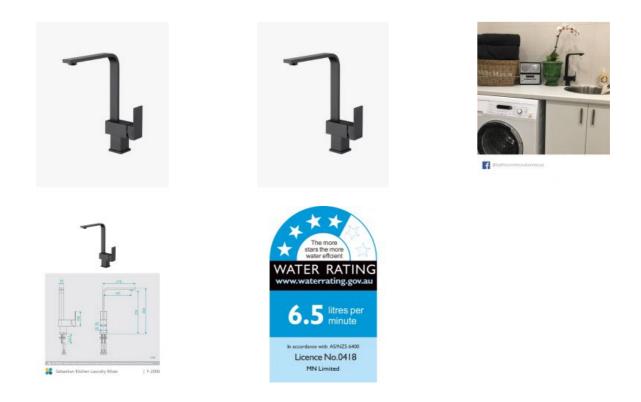

## <u>\$199</u>

Total Height: 309mm Spout Height: 292mm Spout Length/Reach: 187mm Construction: Brass Finish: Matte Black Cartridge: 35mm Ceramic Accreditation: AU Standard, WELS 6.5L/Min 4 Star and Watermark WELS Registration: T16802 Warranty: 7 Year Product Warranty

The Sebastian range of tapware as become a favourite due to its solid & modern design that cements 'quality' in your design. Now available in black, this tap is a bold design statement that is very on trend. This large, elegantly styled mixer can be used for the kitchen, laundry or bathroom. View our store to find a matching black range or vanity unit, mirror, basin or tap for your bathroom and save on combined delivery.