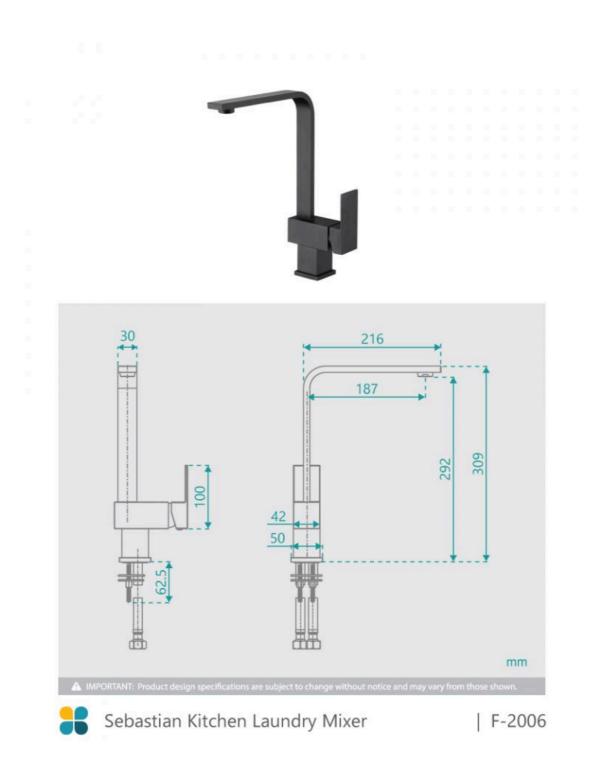

## <u>\$199</u>

Total Height: 309mm Spout Height: 292mm Spout Length/Reach: 187mm Construction: Brass Finish: Matte Black Cartridge: 35mm Ceramic Accreditation: AU Standard, WELS 6.5L/Min 4 Star and Watermark WELS Registration: T16802 Warranty: 7 Year Product Warranty

See listing image for measurement specification.

IMPORTANT: Detail shown are as listed on the date of print & may change without notice. Detail may contain technical inaccuracies or typographical errors.