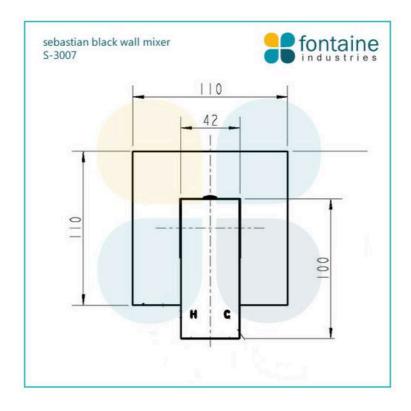

## Sebastian Wall Mixer Black

SKU#: S-3007

## \$109

Backplate: 110mm x 110mm Construction: Brass Finish: Matte Black Cartridge: 35mm Ceramic Accreditation: AU Standard & Watermark Warranty: 7 Year Product Warranty

The Sebastian range of tapware as become a favourite due to its solid & modern design that cements 'quality' in your design. Now available in black, this wall mixer is a bold design statement that is very on trend. Pair it with a black shower head & arm for a luxurious finish.

View our store to find a matching black range or vanity unit, mirror, basin or tap for your bathroom and save on combined delivery.

See listing image for measurement specification.

IMPORTANT: Detail shown are as listed on the date of print & may change without notice. Detail may contain technical inaccuracies or typographical error