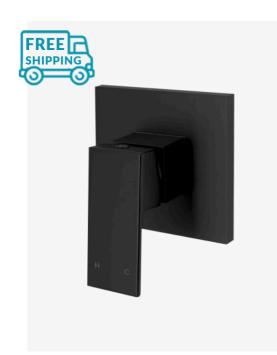

## Sebastian Wall Mixer Black

SKU#: S-3007

## \$109

Backplate: 110mm x 110mm Construction: Brass Finish: Matte Black Cartridge: 35mm Ceramic Accreditation: AU Standard & Watermark Warranty: 7 Year Product Warranty

The Sebastian range of tapware as become a favourite due to its solid & modern design that cements 'quality' in your design. Now available in black, this wall mixer is a bold design statement that is very on trend. Pair it with a black shower head & arm for a luxurious finish.