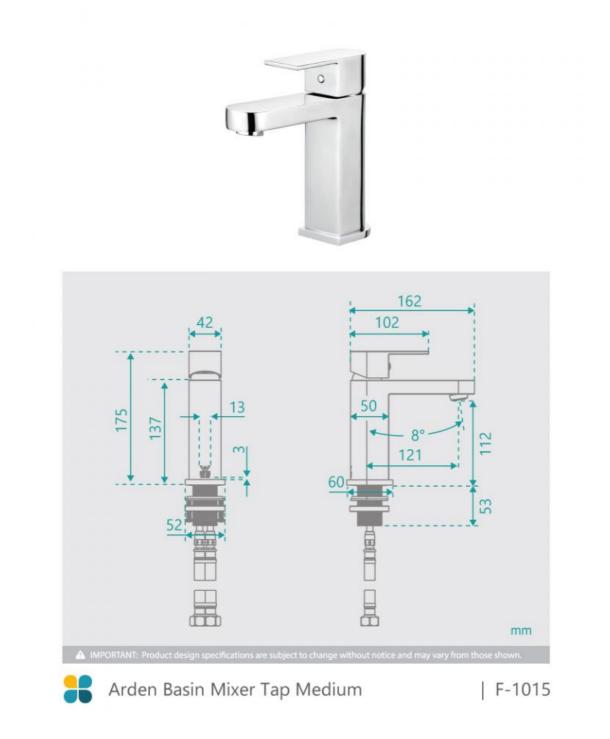

## \$139

Total Height: 175mm Spout Height: 112mm Spout Length/Reach: 121mm Construction: Brass Finish: Chrome Finish Cartridge: 35mm Ceramic Accreditation: AU Standard, WELS 5L/Min 5 Star and Watermark WELS Registration: T16794 Warranty: 7 Year Product Warranty

See listing image for measurement specification.

IMPORTANT: Detail shown are as listed on the date of print & may change without notice. Detail may contain technical inaccuracies or typographical errors.