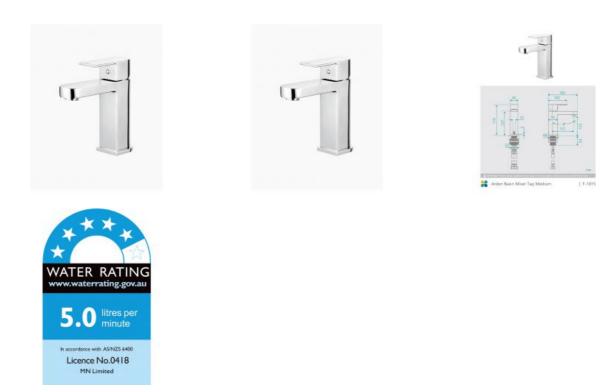

## \$139

Total Height: 175mm Spout Height: 112mm Spout Length/Reach: 121mm Construction: Brass Finish: Chrome Finish Cartridge: 35mm Ceramic Accreditation: AU Standard, WELS 5L/Min 5 Star and Watermark WELS Registration: T16794 Warranty: 7 Year Product Warranty

This stylish medium mixer will suit a recessed or semi-recessed basin. The Arden range features a unique arched shape and is a contemporary mix of square and round, this mixer will bring a hotel quality to your bathroom. View our store to find a matching basin or vanity unit, mirror, or even accessories for your bathroom and save on combined delivery.