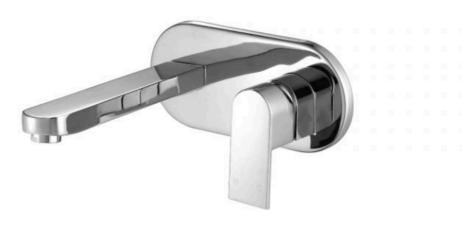

## **Arden Wall Mixer & Spout**

SKU#: S-3052

\$159.20

\$199

Backplate: 220mm x 100mm

Spout: 200mm Construction: Brass Finish: Chrome Finish Cartridge: 35mm Ceramic

Accreditation: AU standard, WELS 7.5L/min 4 Star and

Watermark

WELS Registration: T17968

Warranty: 7 Year Product Warranty

The Arden range features a unique arched shape and is a contemporary mix of square and round, this mixer & wall spout will bring a hotel quality to your bathroom.

View our store to find a basin, mirror or our other accessories for your bathroom and save on combined delivery.

See listing image for measurement specification.

Arden Wall Mixer & Spout

| S-3052