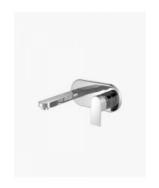

## **Arden Wall Mixer & Spout**

SKU#: S-3052

\$159.20

\$199

Backplate: 220mm x 100mm

Spout: 200mm Construction: Brass Finish: Chrome Finish Cartridge: 35mm Ceramic

Accreditation: AU standard, WELS 7.5L/min 4 Star and

Watermark

WELS Registration: T17968

Warranty: 7 Year Product Warranty

The Arden range features a unique arched shape and is a contemporary mix of square and round, this mixer & wall spout will bring a hotel quality to your bathroom.