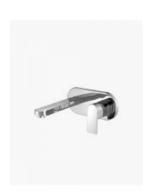

## **Arden Wall Mixer & Spout**

SKU#: S-3052

\$159.20

\$199

Backplate: 220mm x 100mm

Spout: 200mm Construction: Brass Finish: Chrome Finish Cartridge: 35mm Ceramic

Accreditation: AU standard, WELS 7.5L/min 4 Star and

Watermark

WELS Registration: T17968

Warranty: 7 Year Product Warranty

The Arden range features a unique arched shape and is a contemporary mix of square and round, this mixer & wall spout will bring a hotel quality to your bathroom.