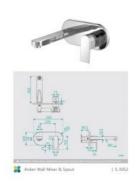

## **Arden Wall Mixer & Spout**

SKU#: S-3052

\$159.20

\$199

Backplate: 220mm x 100mm

Spout: 200mm Construction: Brass Finish: Chrome Finish Cartridge: 35mm Ceramic

Accreditation: AU standard, WELS 7.5L/min 4 Star and

Watermark

WELS Registration: T17968

Warranty: 7 Year Product Warranty

The Arden range features a unique arched shape and is a contemporary mix of square and round, this mixer & wall spout will bring a hotel quality to your bathroom.

View our store to find a basin, mirror or our other accessories for your bathroom and save on combined delivery.

See listing image for measurement specification.

Arden Wall Mixer & Spout

| S-3052