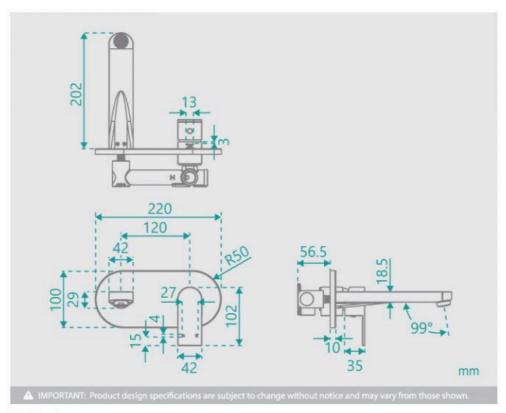

## **Arden Wall Mixer & Spout**

SKU#: S-3052

\$159.20

\$199

Backplate: 220mm x 100mm

Spout: 200mm Construction: Brass Finish: Chrome Finish Cartridge: 35mm Ceramic

Accreditation: AU standard, WELS 7.5L/min 4 Star and

View our store to find a basin, mirror or our other accessories for your bathroom and save on combined delivery.

See listing image for measurement specification.

Arden Wall Mixer & Spout

| S-3052