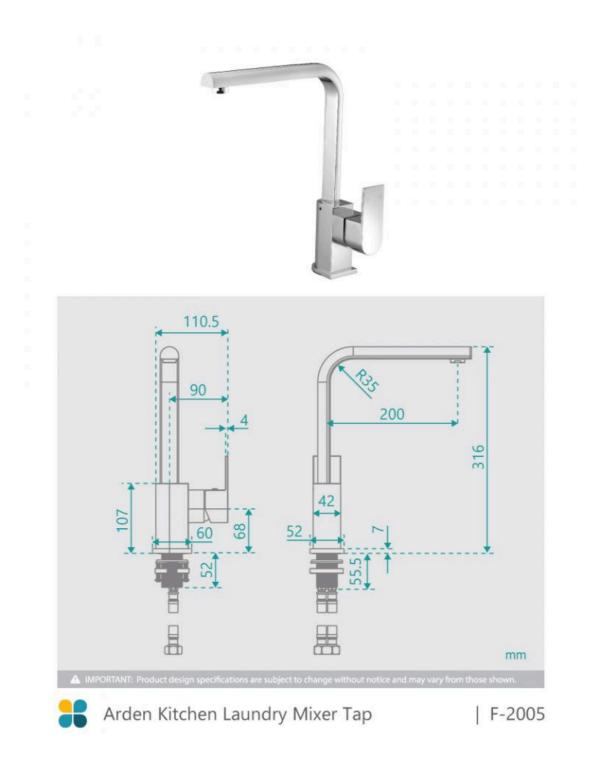

## Arden Kitchen Laundry Mixer Tap

SKU#: F-2005

\$127.20

<u>\$159</u>

Total Height: 320mm Spout Height: 316mm Spout Length/Reach: 200mm Construction: Brass Finish: Chrome Finish Cartridge: 35mm Ceramic Accreditation: AU Standard, WELS 6.5L/Min 4 Star and Watermark WELS Registration: T16815 Warranty: 7 Year Product Warranty

See listing image for measurement specification.

IMPORTANT: Detail shown are as listed on the date of print & may change without notice. Detail may contain technical inaccuracies or typographical error