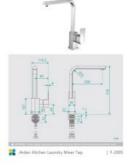

## Arden Kitchen Laundry Mixer Tap

SKU#: F-2005

\$127.20

<u>\$159</u>

Total Height: 320mm Spout Height: 316mm Spout Length/Reach: 200mm Construction: Brass Finish: Chrome Finish Cartridge: 35mm Ceramic Accreditation: AU Standard, WELS 6.5L/Min 4 Star and Watermark WELS Registration: T16815 Warranty: 7 Year Product Warranty

See listing image for measurement specification.

IMPORTANT: Detail shown are as listed on the date of print & may change without notice. Detail may contain technical inaccuracies or typographical error