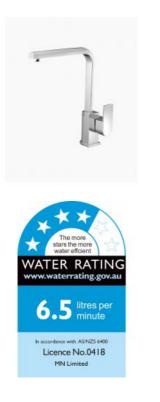

## Arden Kitchen Laundry Mixer Tap

SKU#: F-2005

\$127.20

<u>\$159</u>

Total Height: 320mm Spout Height: 316mm Spout Length/Reach: 200mm Construction: Brass Finish: Chrome Finish Cartridge: 35mm Ceramic Accreditation: AU Standard, WELS 6.5L/Min 4 Star and Watermark WELS Registration: T16815 Warranty: 7 Year Product Warranty