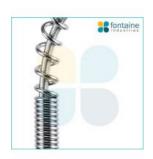

## Douglas Pull Out Kitchen Laundry Mixer Tap

SKU#: F-2009

\$239.20

¢200

Total Height: 483mm Spout Height: 190mm Spout Length/Reach: 239mm

Construction: Brass Finish: Chrome Finish Cartridge: 35mm Ceramic

Accreditation: AU Standard, WELS 6L/Min 5 Star and

Watermark

WELS Registration: T17110

Warranty: 5 Year Product Warranty

This small kitchen mixer provides precision washing and will compliment any laundry or kitchen. The Douglas pull out kitchen laundry mixer tap is a perfect addition to any household. Pull down on the head for an extended free hose, perfect for cleaning large pots, pans, platters and easy cleaning of your kitchen sink and surrounds. Get a modern and sophisticated look that also provides greater flexibility and water control.