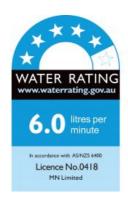

## Douglas Pull Out Kitchen Laundry Mixer Tap

SKU#: F-2009

\$239.20

¢200

Total Height: 483mm Spout Height: 190mm Spout Length/Reach: 239mm

Construction: Brass Finish: Chrome Finish Cartridge: 35mm Ceramic

Accreditation: AU Standard, WELS 6L/Min 5 Star and

Watermark

WELS Registration: T17110

Warranty: 5 Year Product Warranty

This small kitchen mixer provides precision washing and will compliment any laundry or kitchen. The Douglas pull out kitchen laundry mixer tap is a perfect addition to any household. Pull down on the head for an extended free hose, perfect for cleaning large pots, pans, platters and easy cleaning of your kitchen sink and surrounds. Get a modern and sophisticated look that also provides greater flexibility and water control.