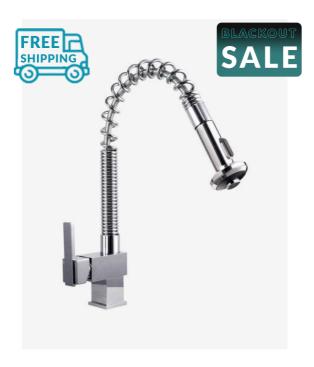

## Douglas Pull Out Kitchen Laundry Mixer Tap

SKU#: F-2009

\$239.20

¢200

Total Height: 483mm Spout Height: 190mm Spout Length/Reach: 239mm

Construction: Brass Finish: Chrome Finish Cartridge: 35mm Ceramic

Accreditation: AU Standard, WELS 6L/Min 5 Star and

Watermark

WELS Registration: T17110

Warranty: 5 Year Product Warranty

This small kitchen mixer provides precision washing and will compliment any laundry or kitchen. The Douglas pull out kitchen laundry mixer tap is a perfect addition to any household. Pull down on the head for an extended free hose, perfect for cleaning large pots, pans, platters and easy cleaning of your kitchen sink and surrounds. Get a modern and sophisticated look that also provides greater flexibility and water control.

View our store to also find a modern kitchen sink and save on combined delivery

See listing image for measurement specification.