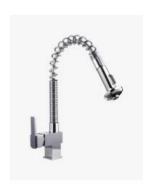

## Douglas Pull Out Kitchen Laundry Mixer Tap

SKU#: F-2009

\$239.20

¢200

Total Height: 483mm Spout Height: 190mm Spout Length/Reach: 239mm

Construction: Brass Finish: Chrome Finish Cartridge: 35mm Ceramic

Accreditation: AU Standard, WELS 6L/Min 5 Star and

Watermark

WELS Registration: T17110

Warranty: 5 Year Product Warranty

This small kitchen mixer provides precision washing and will compliment any laundry or kitchen. The Douglas pull out kitchen laundry mixer tap is a perfect addition to any household. Pull down on the head for an extended free hose, perfect for cleaning large pots, pans, platters and easy cleaning of your kitchen sink and surrounds. Get a modern and sophisticated look that also provides greater flexibility and water control.

View our store to also find a modern kitchen sink and save on combined delivery

See listing image for measurement specification.