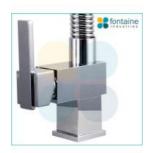

## Douglas Pull Out Kitchen Laundry Mixer Tap

SKU#: F-2009

\$239.20

¢200

Total Height: 483mm Spout Height: 190mm Spout Length/Reach: 239mm

Construction: Brass Finish: Chrome Finish Cartridge: 35mm Ceramic

Accreditation: AU Standard, WELS 6L/Min 5 Star and

Watermark

WELS Registration: T17110

Warranty: 5 Year Product Warranty

This small kitchen mixer provides precision washing and will compliment any laundry or kitchen. The Douglas pull out kitchen laundry mixer tap is a perfect addition to any household. Pull down on the head for an extended free hose, perfect for cleaning large pots, pans, platters and easy cleaning of your kitchen sink and surrounds. Get a modern and sophisticated look that also provides greater flexibility and water control.