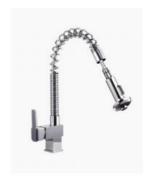

## Douglas Pull Out Kitchen Laundry Mixer Tap

SKU#: F-2009

\$239.20

¢200

Total Height: 483mm Spout Height: 190mm Spout Length/Reach: 239mm

Construction: Brass Finish: Chrome Finish Cartridge: 35mm Ceramic

Accreditation: AU Standard, WELS 6L/Min 5 Star and

Watermark

WELS Registration: T17110

Warranty: 5 Year Product Warranty

This small kitchen mixer provides precision washing and will compliment any laundry or kitchen. The Douglas pull out kitchen laundry mixer tap is a perfect addition to any household. Pull down on the head for an extended free hose, perfect for cleaning large pots, pans, platters and easy cleaning of your kitchen sink and surrounds. Get a modern and sophisticated look that also provides greater flexibility and water control.

View our store to also find a modern kitchen sink and save on combined delivery

See listing image for measurement specification.