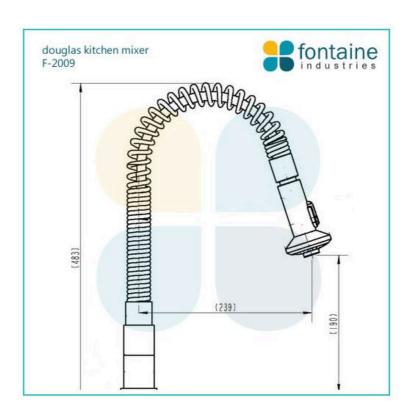

## Douglas Pull Out Kitchen Laundry Mixer Tap

SKU#: F-2009

\$239.20

¢200

Total Height: 483mm Spout Height: 190mm Spout Length/Reach: 239mm

Construction: Brass Finish: Chrome Finish Cartridge: 35mm Ceramic

Accreditation: AU Standard, WELS 6L/Min 5 Star and

View our store to also find a modern kitchen sink and save on combined delivery

See listing image for measurement specification.