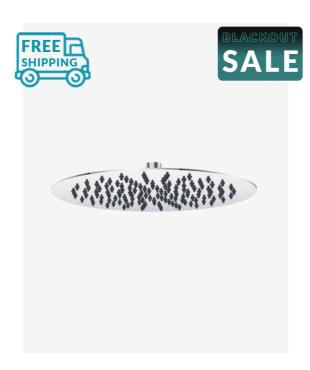

## **Vera Round Shower Head**

SKU#: S-2101

\$79.20

\$00

Shower Head Diameter: 300mm

Head Thickness: 2mm Total Head Height: 45mm Construction: Stainless Steel

Finish: Chrome Finish

Accreditation: AU Standard, WELS 9L/min 3 Star and

Watermark

WELS Registration: S09800

Warranty: 7 Year Product Warranty

 $The \ round\ Vera\ shower\ head\ will\ provide\ you\ with\ a\ luxurious\ hotel\ standard\ shower\ in\ the\ comfort\ of\ your\ own\ home.$ 

View our store to find a matching <u>arm</u> or <u>vanity unit</u>, <u>mirror</u>, <u>basin</u> or <u>tap</u> for your bathroom and save on combined delivery. See listing image for measurement specification.

Vera Round Shower Head

S-2101