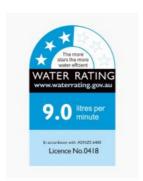

## **Vera Round Shower Head**

SKU#: S-2101

\$79.20

\$00

Shower Head Diameter: 300mm

Head Thickness: 2mm Total Head Height: 45mm Construction: Stainless Steel

Finish: Chrome Finish

Accreditation: AU Standard, WELS 9L/min 3 Star and

Watermark

WELS Registration: S09800

Warranty: 7 Year Product Warranty

 $The \ round\ Vera\ shower\ head\ will\ provide\ you\ with\ a\ luxurious\ hotel\ standard\ shower\ in\ the\ comfort\ of\ your\ own\ home.$ 