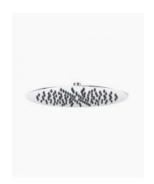

## **Vera Round Shower Head**

SKU#: S-2101

\$79.20

\$00

Shower Head Diameter: 300mm

Head Thickness: 2mm Total Head Height: 45mm Construction: Stainless Steel

Finish: Chrome Finish

Accreditation: AU Standard, WELS 9L/min 3 Star and

Watermark

WELS Registration: S09800

Warranty: 7 Year Product Warranty

 $The \ round\ Vera\ shower\ head\ will\ provide\ you\ with\ a\ luxurious\ hotel\ standard\ shower\ in\ the\ comfort\ of\ your\ own\ home.$ 

View our store to find a matching <u>arm</u> or <u>vanity unit</u>, <u>mirror</u>, <u>basin</u> or <u>tap</u> for your bathroom and save on combined delivery. See listing image for measurement specification.

Vera Round Shower Head

S-2101