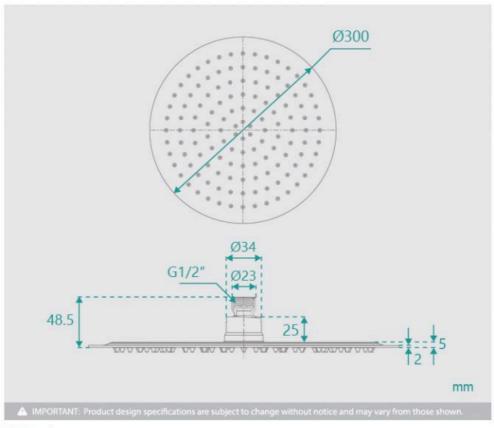

## **Vera Round Shower Head**

SKU#: S-2101

\$79.20

\$00

Shower Head Diameter: 300mm

Head Thickness: 2mm Total Head Height: 45mm Construction: Stainless Steel

Finish: Chrome Finish

Accreditation: AU Standard, WELS 9L/min 3 Star and

View our store to find a matching <u>arm</u> or <u>vanity unit</u>, <u>mirror</u>, <u>basin</u> or <u>tap</u> for your bathroom and save on combined delivery. See listing image for measurement specification.