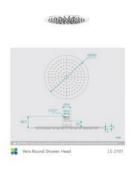

## **Vera Round Shower Head**

SKU#: S-2101

\$79.20

\$00

Shower Head Diameter: 300mm

Head Thickness: 2mm Total Head Height: 45mm Construction: Stainless Steel

Finish: Chrome Finish

Accreditation: AU Standard, WELS 9L/min 3 Star and

Watermark

WELS Registration: S09800

Warranty: 7 Year Product Warranty

 $The \ round\ Vera\ shower\ head\ will\ provide\ you\ with\ a\ luxurious\ hotel\ standard\ shower\ in\ the\ comfort\ of\ your\ own\ home.$ 

View our store to find a matching <u>arm</u> or <u>vanity unit</u>, <u>mirror</u>, <u>basin</u> or <u>tap</u> for your bathroom and save on combined delivery. See listing image for measurement specification.

Vera Round Shower Head

S-2101