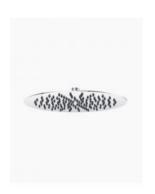

## **Vera Round Shower Head**

SKU#: S-2101

\$79.20

\$00

Shower Head Diameter: 300mm

Head Thickness: 2mm Total Head Height: 45mm Construction: Stainless Steel

Finish: Chrome Finish

Accreditation: AU Standard, WELS 9L/min 3 Star and

Watermark

WELS Registration: S09800

Warranty: 7 Year Product Warranty

 $The \ round\ Vera\ shower\ head\ will\ provide\ you\ with\ a\ luxurious\ hotel\ standard\ shower\ in\ the\ comfort\ of\ your\ own\ home.$ 

View our store to find a matching <u>arm</u> or <u>vanity unit</u>, <u>mirror</u>, <u>basin</u> or <u>tap</u> for your bathroom and save on combined delivery. See listing image for measurement specification.

Vera Round Shower Head

S-2101