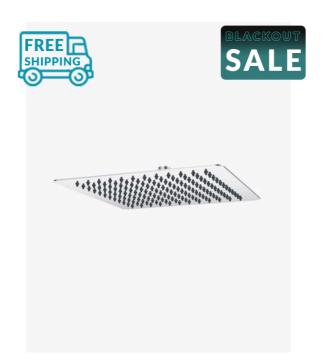

## Luxor Square Shower Head

SKU#: S-2100

\$111.20

<u>\$139</u>

Shower Head Size: 300mm x 300mm Head Thickness: 2mm Total Head Height: 45mm Construction: Stainless Steel Finish: Chrome Finish Accreditation: AU Standard, WELS 9L/min 3 Star and Watermark WELS Registration: S09799 Warranty: 7 Year Product Warranty

The Luxor square shower head will provide you with a luxurious hotel standard shower in the comfort of your own home. View our store to find a matching <u>arm</u> or <u>vanity unit</u>, <u>mirror</u>, <u>basin</u> or <u>tap</u> for your bathroom and save on combined delivery. See listing image for measurement specification.