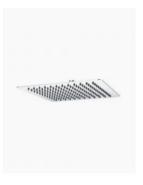

## Luxor Square Shower Head

SKU#: S-2100

\$111.20

<u>\$139</u>

Shower Head Size: 300mm x 300mm Head Thickness: 2mm Total Head Height: 45mm Construction: Stainless Steel Finish: Chrome Finish Accreditation: AU Standard, WELS 9L/min 3 Star and Watermark WELS Registration: S09799 Warranty: 7 Year Product Warranty

The Luxor square shower head will provide you with a luxurious hotel standard shower in the comfort of your own home. View our store to find a matching <u>arm</u> or <u>vanity unit</u>, <u>mirror</u>, <u>basin</u> or <u>tap</u> for your bathroom and save on combined delivery. See listing image for measurement specification.