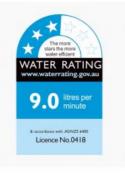

## Luxor Square Shower Head

SKU#: S-2100

\$111.20

<u>\$139</u>

Shower Head Size: 300mm x 300mm Head Thickness: 2mm Total Head Height: 45mm Construction: Stainless Steel Finish: Chrome Finish Accreditation: AU Standard, WELS 9L/min 3 Star and Watermark WELS Registration: S09799 Warranty: 7 Year Product Warranty