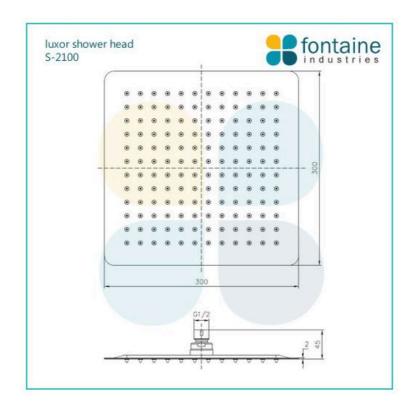

## Luxor Square Shower Head

SKU#: S-2100

\$111.20

<u>\$139</u>

Shower Head Size: 300mm x 300mm Head Thickness: 2mm Total Head Height: 45mm Construction: Stainless Steel Finish: Chrome Finish Accreditation: AU Standard, WELS 9L/min 3 Star and Watermark WELS Registration: S09799 Warranty: 7 Year Product Warranty

The Luxor square shower head will provide you with a luxurious hotel standard shower in the comfort of your own home. View our store to find a matching <u>arm</u> or <u>vanity unit</u>, <u>mirror</u>, <u>basin</u> or <u>tap</u> for your bathroom and save on combined delivery. See listing image for measurement specification.