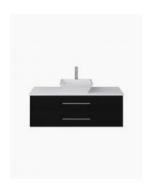

# **Chadwick 1200 Black Vanity**

SKU#: J-2050

The Chadwick vanity unit is a modern & balanced wall mounted vanity unit. Featuring a White Pepper stone top for that monochrome charm. Ample bench space. The cabinet has two working soft closing drawers, and still has required plumbing space behind for easy installation. Top drawer has a U shape cut-out, and the bottom drawer is a full size drawer. Tap and waste fittings shown in the photos are for illustration purposes only and are sold separately, add them to your order to complete your look.