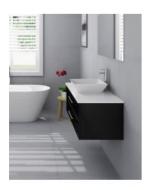

The Chadwick vanity unit is a modern & balanced wall mounted vanity unit. Featuring a White Pepper stone top for that monochrome charm. Ample bench space. The cabinet has two working soft closing drawers, and still has required plumbing space behind for easy installation. Top drawer has a U shape cut-out, and the bottom drawer is a full size drawer. Tap and waste fittings shown in the photos are for illustration purposes only and are sold separately, add them to your order to complete your look.