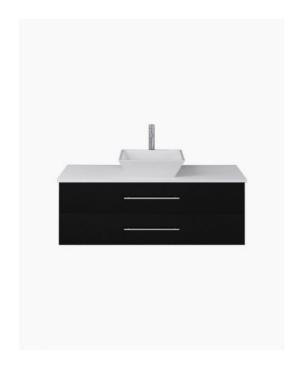

# **Chadwick 1200 Black Vanity**

SKU#: J-2050

The Chadwick vanity unit is a modern & balanced wall mounted vanity unit. Featuring a White Pepper stone top for that monochrome charm. Ample bench space. The cabinet has two working soft closing drawers, and still has required plumbing space behind for easy installation. Top drawer has a U shape cut-out, and the bottom drawer is a full size drawer. Tap and waste fittings shown in the photos are for illustration purposes only and are sold separately, add them to your order to complete your look.