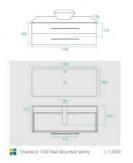

### **BASIN OPTION**

Standard Basin Size: 410mm x 410mm x 120mm Standard Stone Size: 1200mm x 500mm x 15mm Cabinet Size: 1180mm x 485mm x 400mm

Cabinet Finish: Black High Gloss

Stone Top Standard 15mm: White Pepper, Midnight Luxe,