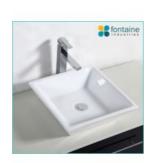

### **BASIN OPTION**

Standard Basin Size: 410mm x 410mm x 120mm Standard Stone Size: 1200mm x 500mm x 15mm Cabinet Size: 1180mm x 485mm x 400mm

Cabinet Finish: Black High Gloss

Stone Top Standard 15mm: White Pepper, Midnight Luxe,

Concrete Grey, Venato Bianco

Stone Top Upgrade 40mm: Snow Quartz, Jet Black Quartz,

Raw Concrete Quartz

Timber Top 40mm: Timber Ash Natural, Timber Ash Walnut

Basin: Ceramic

Handle: Stainless Steel Rounded