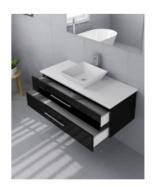

Configuration: Two Soft Closing Drawers (U-Shape Cut Out in

Top Draw Only)

Warranty: 2 Year Product Warranty

\*Selecting different options may change these dimensions, please refer to the specification images.

The Chadwick vanity unit is a modern & balanced wall mounted vanity unit. Featuring a White Pepper stone top for that monochrome charm. Ample bench space. The cabinet has two working soft closing drawers, and still has required plumbing space behind for easy installation. Top drawer has a U shape cut-out, and the bottom drawer is a full size drawer. Tap and waste fittings shown in the photos are for illustration purposes only and are sold separately, add them to your order to complete your look.