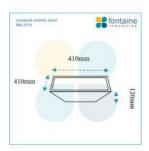

### **BASIN OPTION**

Standard Basin Size: 410mm x 410mm x 120mm Standard Stone Size: 1200mm x 500mm x 15mm Cabinet Size: 1180mm x 485mm x 400mm

Cabinet Finish: Black High Gloss

Stone Top Standard 15mm: White Pepper, Midnight Luxe,