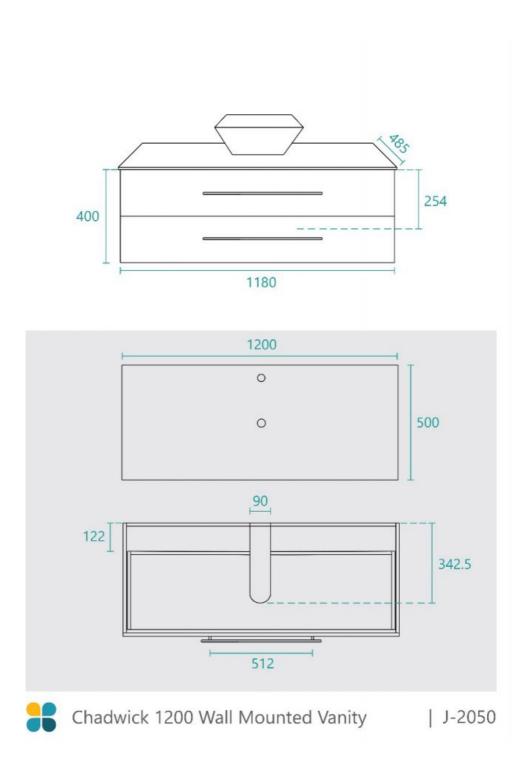

### **BASIN OPTION**

Standard Basin Size: 410mm x 410mm x 120mm Standard Stone Size: 1200mm x 500mm x 15mm Cabinet Size: 1180mm x 485mm x 400mm

Cabinet Finish: Black High Gloss

Stone Top Standard 15mm: White Pepper, Midnight Luxe,

Configuration: Two Soft Closing Drawers (U-Shape Cut Out in

Top Draw Only)

Warranty: 2 Year Product Warranty

\*Selecting different options may change these dimensions, please refer to the specification images.