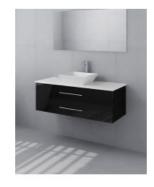

# **Chadwick 1200 Black Vanity**

SKU#: J-2050

The Chadwick vanity unit is a modern & balanced wall mounted vanity unit. Featuring a White Pepper stone top for that monochrome charm. Ample bench space. The cabinet has two working soft closing drawers, and still has required plumbing space behind for easy installation. Top drawer has a U shape cut-out, and the bottom drawer is a full size drawer. Tap and waste fittings shown in the photos are for illustration purposes only and are sold separately, add them to your order to complete your look.