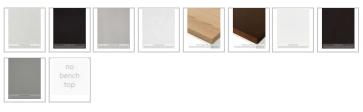

#### **BENCH TOP**

### **BASIN OPTION**

Standard Basin Size: 410mm x 410mm x 120mm Standard Stone Size: 1200mm x 500mm x 15mm Cabinet Size: 1180mm x 485mm x 400mm

Cabinet Finish: Black High Gloss

Stone Top Standard 15mm: White Pepper, Midnight Luxe,

Concrete Grey, Venato Bianco

Stone Top Upgrade 40mm: Snow Quartz, Jet Black Quartz,

Raw Concrete Quartz

Timber Top 40mm: Timber Ash Natural, Timber Ash Walnut

Basin: Ceramic

Handle: Stainless Steel Rounded