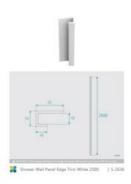

## Shower Wall Panel Edge Trim White 2500

SKU#: S-2636

\$17.50

¢2E

Size: 25 x 14 x 2500mm Construction: PVC Colour: White

Installation: To Fit Waterproof Wall Panels Warranty: 5 Year Product Warranty

The Shower Wall Panel Edge Trim White 2500 is designed to finish off the span of wall panels in a professional way, similar to how a tile trim is used. They assist with water sealing the exposed and raw sides and top of the panels to ensure moisture is not entering the panel structure, whilst also giving the installation a nice, polished look. The trims are to be used in conjunction with the shower wall panels to create a full wall of protective lining for your shower and bathroom. Easy and flexible to install, these trims can be paired with the Shower Wall Panels in either 900mm or 1200mm wall panel system. They can be easily trimmed to size to suit your installation requirements.

Shower Wall Panel Edge Trim White 2500 | S-2636