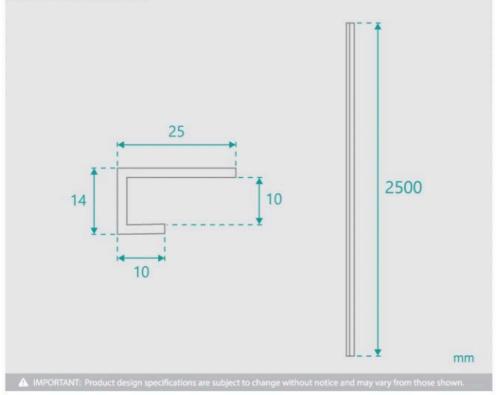

## Shower Wall Panel Edge Trim White 2500

SKU#: S-2636

\$17.50

¢2E

Size: 25 x 14 x 2500mm Construction: PVC Colour: White

Installation: To Fit Waterproof Wall Panels Warranty: 5 Year Product Warranty

The Shower Wall Panel Edge Trim White 2500 is designed to finish off the span of wall panels in a professional way, similar to how a tile trim is used. They assist with water sealing the exposed and raw sides and top of the panels to ensure moisture is not entering the panel structure, whilst also giving the installation a nice, polished look. The trims are to be used in conjunction with the shower wall panels to create a full wall of protective lining for your shower and bathroom. Easy and flexible to install, these trims can be paired with the Shower Wall Panels in either 900mm or 1200mm wall panel system. They can be easily trimmed to size to suit your installation requirements.