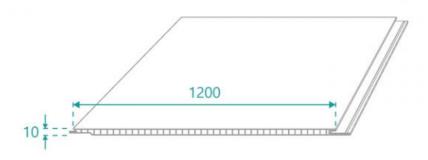

## Shower Wall Panel White Gloss 1200x2200

SKU#: S-2629

\$179

Installed Size: 1200 x 10 x 2200mm

Construction: PVC Colour: White Gloss

Installation: Waterproof Wall Panel Warranty: 5 Year Product Warranty

Our Shower wall panel white gloss 1200x2200 is the perfect balance of aesthetic and functionality that provides you with an innovative room solution over traditional tiles. The shower panels are easy to install, making a quick and effective way to revamp your bathroom without the hard work required for tiling and grout. These decorative wall panels can be installed over old tiles, so you can save time and money on projects with tight deadlines and budgets.