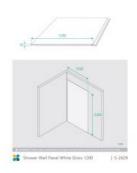

## Shower Wall Panel White Gloss 1200x2200

SKU#: S-2629

\$179

Installed Size: 1200 x 10 x 2200mm

Construction: PVC Colour: White Gloss

Installation: Waterproof Wall Panel Warranty: 5 Year Product Warranty

Our Shower wall panel white gloss 1200x2200 is the perfect balance of aesthetic and functionality that provides you with an innovative room solution over traditional tiles. The shower panels are easy to install, making a quick and effective way to revamp your bathroom without the hard work required for tiling and grout. These decorative wall panels can be installed over old tiles, so you can save time and money on projects with tight deadlines and budgets.

36

Shower Wall Panel White Gloss 1200

S-2629