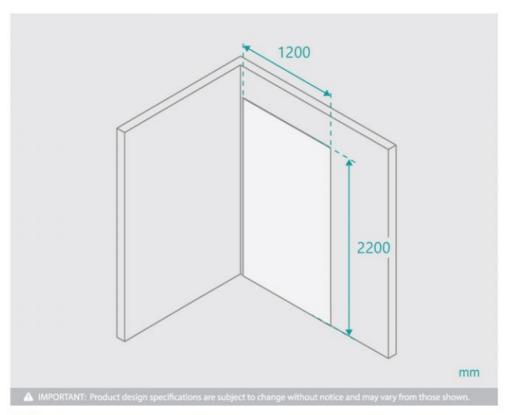

## Shower Wall Panel White Gloss 1200x2200

SKU#: S-2629

\$179

Installed Size: 1200 x 10 x 2200mm

Construction: PVC Colour: White Gloss

Installation: Waterproof Wall Panel Warranty: 5 Year Product Warranty

Our Shower wall panel white gloss 1200x2200 is the perfect balance of aesthetic and functionality that provides you with an innovative room solution over traditional tiles. The shower panels are easy to install, making a quick and effective way to revamp your bathroom without the hard work required for tiling and grout. These decorative wall panels can be installed over old tiles, so you can save time and money on projects with tight deadlines and budgets.

These panels can be installed side by side to create a full wall solution, using a specialised 'tongue and groove system' these panels will make a watertight covering that is a breeze to install. When installed, our shower wall panels provide premium and unique looks that are sure to make a statement, choose from our organic range of decorative finishes to customise your bathroom space into a modern retreat for a fraction of the cost. The shower panels are durable and easy to maintain, they are resistant to mould, mildew, dents and cracks. With no grout lines to trap soap residue, cleaning becomes effortless, while the panels' glossy finish not only enhances their cleanability but also amplifies the reflection of light throughout the room, creating an even more vibrant and inviting atmosphere.