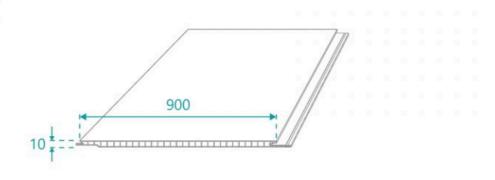

## Shower Wall Panel Herringbone 900

SKU#: S-2632

\$149

Installed Size: 900 x 10 x 2200mm

Construction: PVC Colour: Herringbone

Installation: Waterproof Wall Panel Warranty: 5 Year Product Warranty

Our Shower wall panel herringbone 900 is the perfect balance of aesthetic and functionality that provides you with an innovative room solution over traditional tiles. The shower panels are easy to install, making a quick and effective way to revamp your bathroom without the hard work required for tiling and grout. These decorative wall panels can be installed over old tiles, so you can save time and money on projects with tight deadlines and budgets.