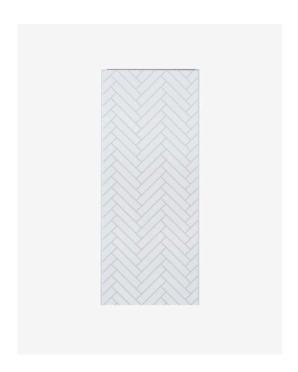

## Shower Wall Panel Herringbone 900

SKU#: S-2632

\$149

Installed Size: 900 x 10 x 2200mm

Construction: PVC Colour: Herringbone

Installation: Waterproof Wall Panel Warranty: 5 Year Product Warranty

Our Shower wall panel herringbone 900 is the perfect balance of aesthetic and functionality that provides you with an innovative room solution over traditional tiles. The shower panels are easy to install, making a quick and effective way to revamp your bathroom without the hard work required for tiling and grout. These decorative wall panels can be installed over old tiles, so you can save time and money on projects with tight deadlines and budgets.

These panels can be installed side by side to create a full wall solution, using a specialised 'tongue and groove system' these panels will make a watertight covering that is a breeze to install. When installed, our shower wall panels provide premium and unique looks that are sure to make a statement, choose from our organic range of decorative finishes to customise your bathroom space into a modern retreat for a fraction of the cost. The shower panels are durable and easy to maintain, they are resistant to mould, mildew, dents and cracks, cleaning becomes a breeze with no grout lines that can catch soap residue or chip away in time.