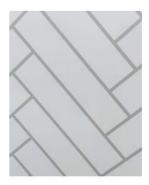

## Shower Wall Panel Herringbone 900

SKU#: S-2632

\$149

Installed Size: 900 x 10 x 2200mm

Construction: PVC Colour: Herringbone

Installation: Waterproof Wall Panel Warranty: 5 Year Product Warranty

Our Shower wall panel herringbone 900 is the perfect balance of aesthetic and functionality that provides you with an innovative room solution over traditional tiles. The shower panels are easy to install, making a quick and effective way to revamp your bathroom without the hard work required for tiling and grout. These decorative wall panels can be installed over old tiles, so you can save time and money on projects with tight deadlines and budgets.

These panels can be installed side by side to create a full wall solution, using a specialised 'tongue and groove system' these panels will make a watertight covering that is a breeze to install. When installed, our shower wall panels provide premium and unique looks that are sure to make a statement, choose from our organic range of decorative finishes to customise your bathroom space into a modern retreat for a fraction of the cost. The shower panels are durable and easy to maintain, they are resistant to mould, mildew, dents and cracks, cleaning becomes a breeze with no grout lines that can catch soap residue or chip away in time.