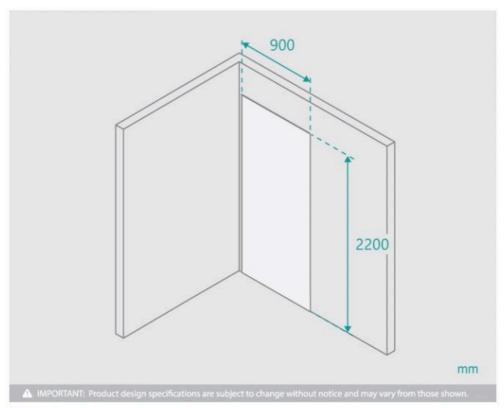

## Shower Wall Panel Herringbone 900

SKU#: S-2632

\$149

Installed Size: 900 x 10 x 2200mm

Construction: PVC Colour: Herringbone

Installation: Waterproof Wall Panel Warranty: 5 Year Product Warranty

Our Shower wall panel herringbone 900 is the perfect balance of aesthetic and functionality that provides you with an innovative room solution over traditional tiles. The shower panels are easy to install, making a quick and effective way to revamp your bathroom without the hard work required for tiling and grout. These decorative wall panels can be installed over old tiles, so you can save time and money on projects with tight deadlines and budgets.

To install the patterned wall liners, additional panels will click together, so you will need to measure up the required amount of panels. To finish off the span you will need to install the <u>trim edge</u> and you may also utilise a <u>trim corner</u> depending on your application.