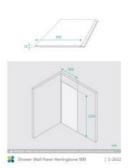

## Shower Wall Panel Herringbone 900

SKU#: S-2632

\$149

Installed Size: 900 x 10 x 2200mm

Construction: PVC Colour: Herringbone

Installation: Waterproof Wall Panel Warranty: 5 Year Product Warranty

Our Shower wall panel herringbone 900 is the perfect balance of aesthetic and functionality that provides you with an innovative room solution over traditional tiles. The shower panels are easy to install, making a quick and effective way to revamp your bathroom without the hard work required for tiling and grout. These decorative wall panels can be installed over old tiles, so you can save time and money on projects with tight deadlines and budgets.

These panels can be installed side by side to create a full wall solution, using a specialised 'tongue and groove system' these panels will make a watertight covering that is a breeze to install. When installed, our shower wall panels provide premium and unique looks that are sure to make a statement, choose from our organic range of decorative finishes to customise your bathroom space into a modern retreat for a fraction of the cost. The shower panels are durable and easy to maintain, they are resistant to mould, mildew, dents and cracks, cleaning becomes a breeze with no grout lines that can catch soap residue or chip away in time.