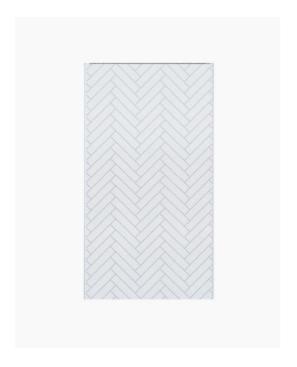

## Shower Wall Panel Herringbone 1200

SKU#: S-2633

\$179

Installed Size: 1200 x 10 x 2200mm

Construction: PVC Colour: Herringbone

Installation: Waterproof Wall Panel Warranty: 5 Year Product Warranty

Our Shower wall panel herringbone 1200 is the perfect balance of aesthetic and functionality that provides you with an innovative room solution over traditional tiles. The shower panels are easy to install, making a quick and effective way to revamp your bathroom without the hard work required for tiling and grout. These decorative wall panels can be installed over old tiles, so you can save time and money on projects with tight deadlines and budgets.

These panels can be installed side by side to create a full wall solution, using a specialised 'tongue and groove system' these panels will make a watertight covering that is a breeze to install. When installed, our shower wall panels provide premium and unique looks that are sure to make a statement, choose from our organic range of decorative finishes to customise your bathroom space into a modern retreat for a fraction of the cost. The shower panels are durable and easy to maintain, they are resistant to mould, mildew, dents and cracks, cleaning becomes a breeze with no grout lines that can catch soap residue or chip away in time.