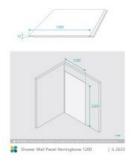

## Shower Wall Panel Herringbone 1200

SKU#: S-2633

\$179

Installed Size: 1200 x 10 x 2200mm

Construction: PVC Colour: Herringbone

Installation: Waterproof Wall Panel Warranty: 5 Year Product Warranty

Our Shower wall panel herringbone 1200 is the perfect balance of aesthetic and functionality that provides you with an innovative room solution over traditional tiles. The shower panels are easy to install, making a quick and effective way to revamp your bathroom without the hard work required for tiling and grout. These decorative wall panels can be installed over old tiles, so you can save time and money on projects with tight deadlines and budgets.