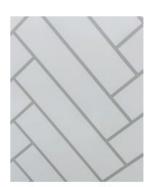

## Shower Wall Panel Herringbone 1200

SKU#: S-2633

\$179

Installed Size: 1200 x 10 x 2200mm

Construction: PVC Colour: Herringbone

Installation: Waterproof Wall Panel Warranty: 5 Year Product Warranty

Our Shower wall panel herringbone 1200 is the perfect balance of aesthetic and functionality that provides you with an innovative room solution over traditional tiles. The shower panels are easy to install, making a quick and effective way to revamp your bathroom without the hard work required for tiling and grout. These decorative wall panels can be installed over old tiles, so you can save time and money on projects with tight deadlines and budgets.

These panels can be installed side by side to create a full wall solution, using a specialised 'tongue and groove system' these panels will make a watertight covering that is a breeze to install. When installed, our shower wall panels provide premium and unique looks that are sure to make a statement, choose from our organic range of decorative finishes to customise your bathroom space into a modern retreat for a fraction of the cost. The shower panels are durable and easy to maintain, they are resistant to mould, mildew, dents and cracks, cleaning becomes a breeze with no grout lines that can catch soap residue or chip away in time.