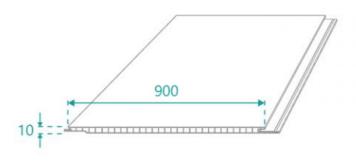

## **Shower Wall Panel Black Sense 900**

SKU#: S-2634

\$149

Installed Size: 900 x 10 x 2200mm

Construction: PVC Colour: Black Sense

Installation: Waterproof Wall Panel Warranty: 5 Year Product Warranty

Our Shower wall panel black sense 900 is the perfect balance of aesthetic and functionality that provides you with an innovative room solution over traditional tiles. The shower panels are easy to install, making a quick and effective way to revamp your bathroom without the hard work required for tiling and grout. These decorative wall panels can be installed over old tiles, so you can save time and money on projects with tight deadlines and budgets.