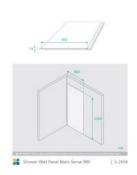

## **Shower Wall Panel Black Sense 900**

SKU#: S-2634

\$149

Installed Size: 900 x 10 x 2200mm

Construction: PVC Colour: Black Sense

Installation: Waterproof Wall Panel Warranty: 5 Year Product Warranty

Our Shower wall panel black sense 900 is the perfect balance of aesthetic and functionality that provides you with an innovative room solution over traditional tiles. The shower panels are easy to install, making a quick and effective way to revamp your bathroom without the hard work required for tiling and grout. These decorative wall panels can be installed over old tiles, so you can save time and money on projects with tight deadlines and budgets.

Shower Wall Panel Black Sense 900

S-2634