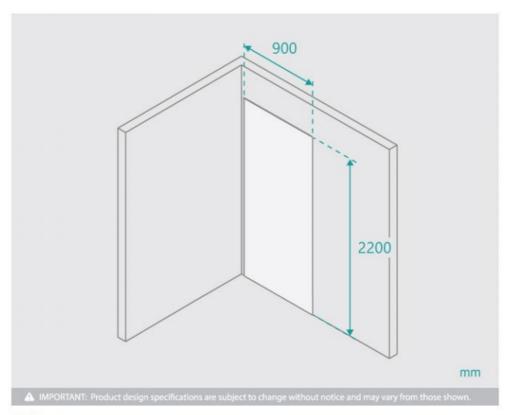

## **Shower Wall Panel Black Sense 900**

SKU#: S-2634

\$149

Installed Size: 900 x 10 x 2200mm

Construction: PVC Colour: Black Sense

Installation: Waterproof Wall Panel Warranty: 5 Year Product Warranty

Our Shower wall panel black sense 900 is the perfect balance of aesthetic and functionality that provides you with an innovative room solution over traditional tiles. The shower panels are easy to install, making a quick and effective way to revamp your bathroom without the hard work required for tiling and grout. These decorative wall panels can be installed over old tiles, so you can save time and money on projects with tight deadlines and budgets.