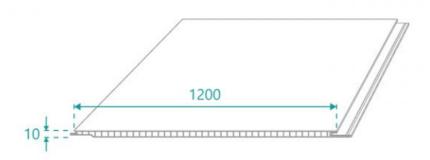

## Shower Wall Panel White Gloss 1200x2500

SKU#: S-2631

\$199

Installed Size: 1200 x 10 x 2500mm

Construction: PVC Colour: White Gloss

Installation: Waterproof Wall Panel Warranty: 5 Year Product Warranty

Our Shower wall panel white gloss is the perfect balance of aesthetic and functionality that provides you with an innovative room solution over traditional tiles. The shower panels are easy to install, making a quick and effective way to revamp your bathroom without the hard work required for tiling and grout. These decorative wall panels can be installed over old tiles, so you can save time and money on projects with tight deadlines and budgets.