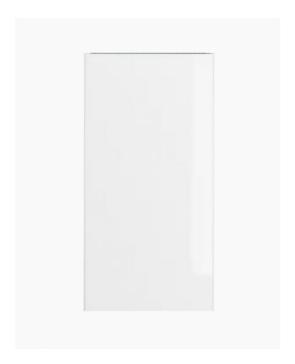

## Shower Wall Panel White Gloss 1200x2500

SKU#: S-2631

\$199

Installed Size: 1200 x 10 x 2500mm

Construction: PVC Colour: White Gloss

Installation: Waterproof Wall Panel Warranty: 5 Year Product Warranty

Our Shower wall panel white gloss is the perfect balance of aesthetic and functionality that provides you with an innovative room solution over traditional tiles. The shower panels are easy to install, making a quick and effective way to revamp your bathroom without the hard work required for tiling and grout. These decorative wall panels can be installed over old tiles, so you can save time and money on projects with tight deadlines and budgets.