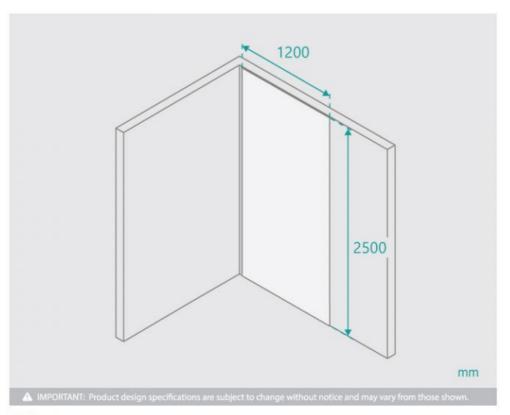

## Shower Wall Panel White Gloss 1200x2500

SKU#: S-2631

\$199

Installed Size: 1200 x 10 x 2500mm

Construction: PVC Colour: White Gloss

Installation: Waterproof Wall Panel Warranty: 5 Year Product Warranty

Our Shower wall panel white gloss is the perfect balance of aesthetic and functionality that provides you with an innovative room solution over traditional tiles. The shower panels are easy to install, making a quick and effective way to revamp your bathroom without the hard work required for tiling and grout. These decorative wall panels can be installed over old tiles, so you can save time and money on projects with tight deadlines and budgets.