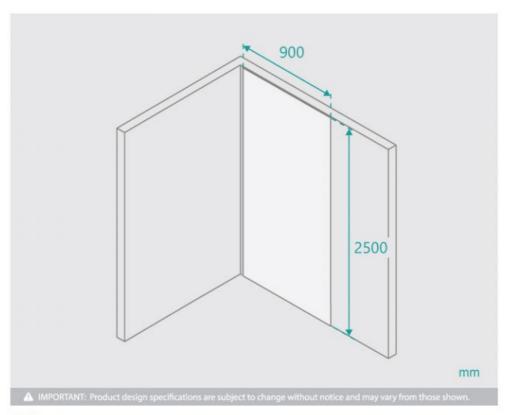

## Shower Wall Panel White Gloss 900x2500

SKU#: S-2630

\$169

Installed Size: 900 x 10 x 2500mm

Construction: PVC Colour: White Gloss

Installation: Waterproof Wall Panel Warranty: 5 Year Product Warranty

Our Shower wall panel white gloss is the perfect balance of aesthetic and functionality that provides you with an innovative room solution over traditional tiles. The shower panels are easy to install, making a quick and effective way to revamp your bathroom without the hard work required for tiling and grout. These decorative wall panels can be installed over old tiles, so you can save time and money on projects with tight deadlines and budgets.