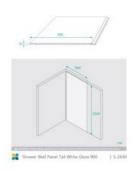

## Shower Wall Panel White Gloss 900x2500

SKU#: S-2630

\$169

Installed Size: 900 x 10 x 2500mm

Construction: PVC Colour: White Gloss

Installation: Waterproof Wall Panel Warranty: 5 Year Product Warranty

Our Shower wall panel white gloss is the perfect balance of aesthetic and functionality that provides you with an innovative room solution over traditional tiles. The shower panels are easy to install, making a quick and effective way to revamp your bathroom without the hard work required for tiling and grout. These decorative wall panels can be installed over old tiles, so you can save time and money on projects with tight deadlines and budgets.

36

Shower Wall Panel Tall White Gloss 900

S-2630