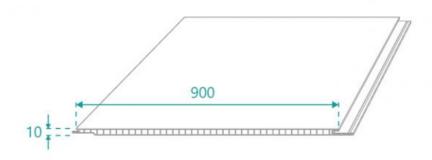

## Shower Wall Panel White Gloss 900x2500

SKU#: S-2630

\$169

Installed Size: 900 x 10 x 2500mm

Construction: PVC Colour: White Gloss

Installation: Waterproof Wall Panel Warranty: 5 Year Product Warranty

Our Shower wall panel white gloss is the perfect balance of aesthetic and functionality that provides you with an innovative room solution over traditional tiles. The shower panels are easy to install, making a quick and effective way to revamp your bathroom without the hard work required for tiling and grout. These decorative wall panels can be installed over old tiles, so you can save time and money on projects with tight deadlines and budgets.