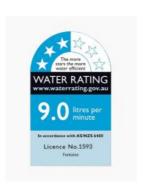

## **FINISH OPTION**

Shower Head Diameter: 250mm

Head Thickness: 2mm Total Head Height: 49mm Arm Length/Reach: 300mm Arm Backplate Diameter: 50mm

Construction: Brass

Accreditation: AU Standard, WELS 9L/min 3 Star and

Watermark

WELS Registration: S12369

Warranty: 7 Year Product Warranty

The Rosa range is an elegant and modern addition to any bathroom. This stylish shower arm and shower head set will provide you with a luxurious hotel standard shower in the comfort of your own home. In a variety of colours, this stunning range will ultimately complete the bathroom of your dreams. View our store to find a matching range or shower screen, vanity unit, mirror, basin or tap for your bathroom and save on combined delivery.