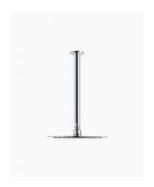

## Rosa Ceiling Shower Arm & Shower Head Set

SKU#: S-2051/S-2045

\$95.20

\$136.00

## **FINISH OPTION**

Shower Head Diameter: 250mm

Head Thickness: 2mm Total Head Height: 49mm Arm Length/Reach: 300mm Arm Backplate Diameter: 50mm

Construction: Brass

Accreditation: AU Standard, WELS 9L/min 3 Star and

Watermark

WELS Registration: S12369

Warranty: 7 Year Product Warranty

The Rosa range is an elegant and modern addition to any bathroom. This stylish shower arm and shower head set will provide you with a luxurious hotel standard shower in the comfort of your own home. In a variety of colours, this stunning range will ultimately complete the bathroom of your dreams. View our store to find a matching range or shower screen, vanity unit, mirror, basin or tap for your bathroom and save on combined delivery.