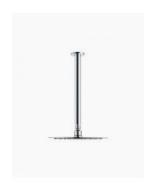

## Rosa Ceiling Shower Arm & Shower Head Set

SKU#: S-2051/S-2045

\$95.20

\$136.00

## **FINISH OPTION**

Shower Head Diameter: 250mm

Head Thickness: 2mm Total Head Height: 49mm Arm Length/Reach: 300mm Arm Backplate Diameter: 50mm

Construction: Brass

Accreditation: AU Standard, WELS 9L/min 3 Star and

Watermark

WELS Registration: S12369

Warranty: 7 Year Product Warranty

The Rosa range is an elegant and modern addition to any bathroom. This stylish shower arm and shower head set will provide you with a luxurious hotel standard shower in the comfort of your own home. In a variety of colours, this stunning range will ultimately complete the bathroom of your dreams. View our store to find a matching range or shower screen, vanity unit, mirror, basin or tap for your bathroom and save on combined delivery.