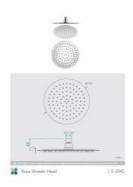

## **FINISH OPTION**

Shower Head Diameter: 250mm

Head Thickness: 2mm Total Head Height: 49mm Arm Length/Reach: 300mm Arm Backplate Diameter: 50mm

Construction: Brass

Accreditation: AU Standard, WELS 9L/min 3 Star and

Rosa Shower Head

S-2045