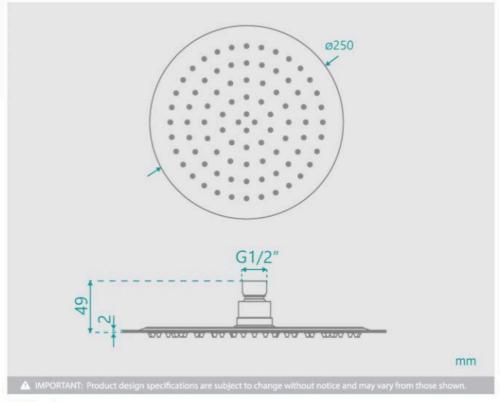

## **FINISH OPTION**

Shower Head Diameter: 250mm

Head Thickness: 2mm Total Head Height: 49mm Arm Length/Reach: 300mm Arm Backplate Diameter: 50mm

Construction: Brass

Accreditation: AU Standard, WELS 9L/min 3 Star and