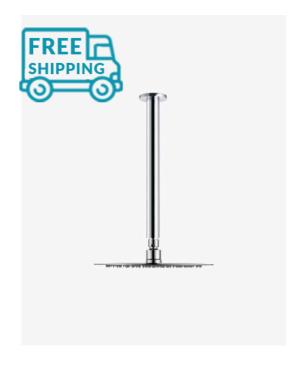

## Rosa Ceiling Shower Arm & Shower Head Set

SKU#: S-2051/S-2045

\$95.20

\$136.00

## **FINISH OPTION**

Shower Head Diameter: 250mm

Head Thickness: 2mm Total Head Height: 49mm Arm Length/Reach: 300mm Arm Backplate Diameter: 50mm

Construction: Brass

Accreditation: AU Standard, WELS 9L/min 3 Star and

Watermark

WELS Registration: S12369

Warranty: 7 Year Product Warranty

The Rosa range is an elegant and modern addition to any bathroom. This stylish shower arm and shower head set will provide you with a luxurious hotel standard shower in the comfort of your own home. In a variety of colours, this stunning range will ultimately complete the bathroom of your dreams. View our store to find a matching range or shower screen, vanity unit, mirror, basin or tap for your bathroom and save on combined delivery.