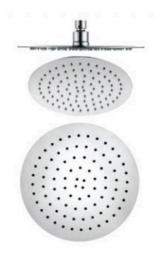

ead Set

SKU#: S-2051/S-2045

\$95.20

\$136.00

## **FINISH OPTION**



Shower Head Diameter: 250mm

Head Thickness: 2mm Total Head Height: 49mm Arm Length/Reach: 300mm Arm Backplate Diameter: 50mm

Construction: Brass

Accreditation: AU Standard, WELS 9L/min 3 Star and

Watermark

WELS Registration: S12369

Warranty: 7 Year Product Warranty

The Rosa range is an elegant and modern addition to any bathroom. This stylish shower arm and shower head set will provide you with a luxurious hotel standard shower in the comfort of your own home. In a variety of colours, this stunning range will ultimately complete the bathroom of your dreams. View our store to find a matching range or shower screen, vanity unit, mirror, basin or tap for your bathroom and save on combined delivery.



















Rosa Shower Head

S-2045