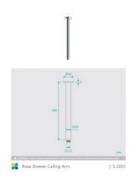

## Rosa Ceiling Shower Arm & Shower Head Set

SKU#: S-2051/S-2045

\$95.20

\$136.00

## **FINISH OPTION**

Shower Head Diameter: 250mm

Head Thickness: 2mm Total Head Height: 49mm Arm Length/Reach: 300mm Arm Backplate Diameter: 50mm

Construction: Brass

Accreditation: AU Standard, WELS 9L/min 3 Star and