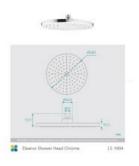

## **Eleanor Ceiling Shower Arm Short & Shower Head Set**

SKU#: S-1020/S-1004

\$94.00

Shower Head Diameter: 260mm

Head Thickness: 22mm
Total Head Height: 61mm
Arm Length/Reach: 150mm
Arm Backplate Diameter: 60mm

See listing image for measurement specification.

Eleanor Shower Arm Roof Extension

S-1020