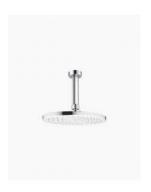

## **Eleanor Ceiling Shower Arm Short & Shower Head Set**

SKU#: S-1020/S-1004

\$94.00

Shower Head Diameter: 260mm

Head Thickness: 22mm
Total Head Height: 61mm
Arm Length/Reach: 150mm
Arm Backplate Diameter: 60mm

Construction: Brass Finish: Chrome Finish

Accreditation: AU Standard, WELS 9L/min 3 Star and

Watermark

WELS Registration: \$15003

Warranty: 7 Year Product Warranty

The Eleanor large shower head coupled with this roof short arm extension will provide you with a luxurious hotel standard shower in the comfort of your own home.