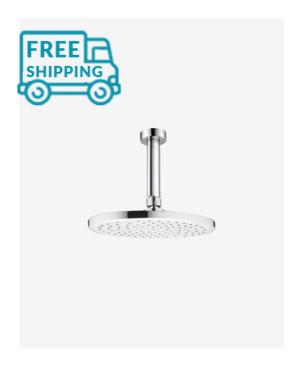

## **Eleanor Ceiling Shower Arm Short & Shower Head Set**

SKU#: S-1020/S-1004

\$94.00

Shower Head Diameter: 260mm

Head Thickness: 22mm
Total Head Height: 61mm
Arm Length/Reach: 150mm
Arm Backplate Diameter: 60mm

Construction: Brass Finish: Chrome Finish

Accreditation: AU Standard, WELS 9L/min 3 Star and

Watermark

WELS Registration: \$15003

Warranty: 7 Year Product Warranty

The Eleanor large shower head coupled with this roof short arm extension will provide you with a luxurious hotel standard shower in the comfort of your own home.