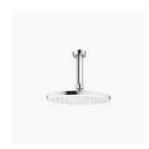

## **Eleanor Ceiling Shower Arm Short & Shower Head Set**

SKU#: S-1020/S-1004

\$94.00

Shower Head Diameter: 260mm

Head Thickness: 22mm
Total Head Height: 61mm
Arm Length/Reach: 150mm
Arm Backplate Diameter: 60mm

Construction: Brass Finish: Chrome Finish

Accreditation: AU Standard, WELS 9L/min 3 Star and

Watermark

WELS Registration: \$15003

Warranty: 7 Year Product Warranty

The Eleanor large shower head coupled with this roof short arm extension will provide you with a luxurious hotel standard shower in the comfort of your own home.