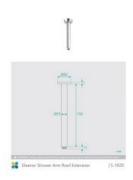

## **Eleanor Ceiling Shower Arm Short & Shower Head Set**

SKU#: S-1020/S-1004

\$94.00

Shower Head Diameter: 260mm

Head Thickness: 22mm
Total Head Height: 61mm
Arm Length/Reach: 150mm
Arm Backplate Diameter: 60mm

See listing image for measurement specification.

Eleanor Shower Arm Roof Extension

S-1020