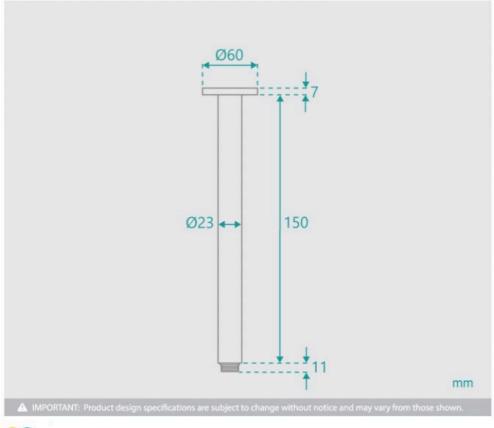

## **Eleanor Ceiling Shower Arm Short & Shower Head Set**

SKU#: S-1020/S-1004

\$94.00

Shower Head Diameter: 260mm

Head Thickness: 22mm
Total Head Height: 61mm
Arm Length/Reach: 150mm
Arm Backplate Diameter: 60mm

See listing image for measurement specification.

Eleanor Shower Arm Roof Extension

S-1020