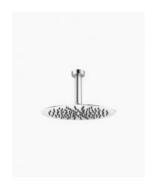

## Eleanor Ceiling Shower Arm Short & Vera Shower Head Set

SKU#: S-1020/S-2101

\$115.20

¢111

Shower Head Diameter: 300mm

Head Thickness: 2mm
Total Head Height: 45mm
Arm Length/Reach: 150mm
Arm Backplate Width: 60mm

Construction: Brass (With Stainless Steel Shower Head)

Finish: Chrome Finish

Accreditation: AU Standard, WELS 9L/min, 3 Star and

Watermark

WELS Registration: S09800

Warranty: 7 Year Product Warranty

Add luxury to your bathroom with this shower arm short and head set between the Eleanor and Vera. The soft edges of the Eleanor will embody an elegance to your shower, whilst the Vera, in its sleek and thin make, transforms a classic design into a modern juxtaposition.

Vera Round Shower Head

S-2101