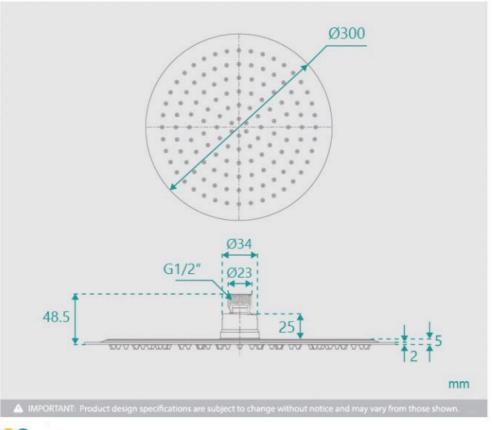

## Eleanor Ceiling Shower Arm Short & Vera Shower Head Set

SKU#: S-1020/S-2101

\$115.20

¢111

Shower Head Diameter: 300mm

Head Thickness: 2mm
Total Head Height: 45mm
Arm Length/Reach: 150mm
Arm Backplate Width: 60mm

View our store to find a matching range or <u>shower screen</u>, <u>vanity unit</u>, <u>mirror</u>, <u>basin</u> or <u>tap</u> for your bathroom and save on combined delivery.

See listing image for measurement specification.

Vera Round Shower Head

S-2101