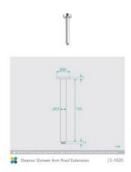

## Eleanor Ceiling Shower Arm Short & Vera Shower Head Set

SKU#: S-1020/S-2101

\$115.20

¢111

Shower Head Diameter: 300mm

Head Thickness: 2mm
Total Head Height: 45mm
Arm Length/Reach: 150mm
Arm Backplate Width: 60mm