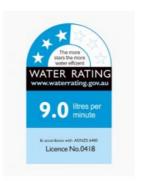

Construction: Brass (With Stainless Steel Shower Head)

Finish: Chrome Finish

Accreditation: AU Standard, WELS 9L/min, 3 Star and

Watermark

WELS Registration: S09800

Warranty: 7 Year Product Warranty

Add luxury to your bathroom with this shower arm short and head set between the Eleanor and Vera. The soft edges of the Eleanor will embody an elegance to your shower, whilst the Vera, in its sleek and thin make, transforms a classic design into a modern juxtaposition.