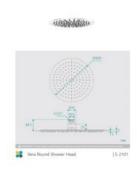

## Eleanor Ceiling Shower Arm Short & Vera Shower Head Set

SKU#: S-1020/S-2101

\$115.20

¢111

Shower Head Diameter: 300mm

Head Thickness: 2mm
Total Head Height: 45mm
Arm Length/Reach: 150mm
Arm Backplate Width: 60mm

Vera Round Shower Head

S-2101