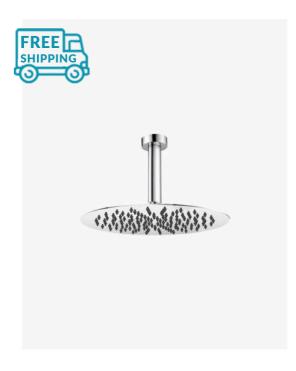

## Eleanor Ceiling Shower Arm Short & Vera Shower Head Set

SKU#: S-1020/S-2101

\$115.20

¢111

Shower Head Diameter: 300mm

Head Thickness: 2mm
Total Head Height: 45mm
Arm Length/Reach: 150mm
Arm Backplate Width: 60mm

Construction: Brass (With Stainless Steel Shower Head)

Finish: Chrome Finish

Accreditation: AU Standard, WELS 9L/min, 3 Star and

Watermark

WELS Registration: S09800

Warranty: 7 Year Product Warranty

Add luxury to your bathroom with this shower arm short and head set between the Eleanor and Vera. The soft edges of the Eleanor will embody an elegance to your shower, whilst the Vera, in its sleek and thin make, transforms a classic design into a modern juxtaposition.