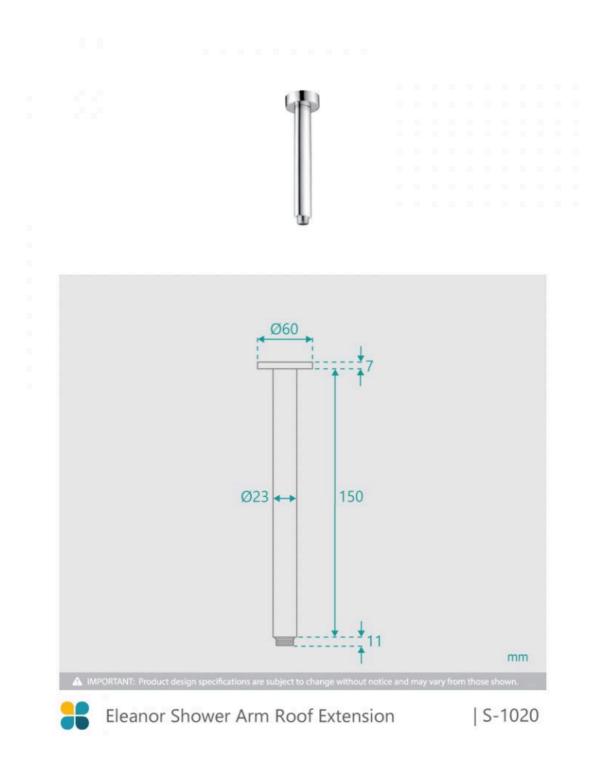

## \$96.80

<u>\$121</u>

Shower Head Size: 200mm Head Height: 13mm Total Head Height: 57mm Arm Length/Reach: 150mm Arm Backplate Width: 60mm Construction: Brass Finish: Chrome Accreditation: AU Standard, WELS 9L/min, 3 Star and Watermark WELS Registration: S15002 Warranty: 7 Year Product Warranty