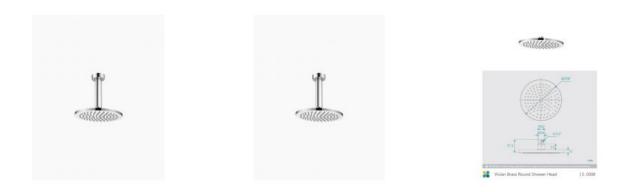

## Eleanor Ceiling Shower Arm Short & Vivian Shower Head Set

SKU#: S-1020/S-2008

## \$96.80

<u>\$121</u>

Shower Head Size: 200mm Head Height: 13mm Total Head Height: 57mm Arm Length/Reach: 150mm Arm Backplate Width: 60mm Construction: Brass Finish: Chrome Accreditation: AU Standard, WELS 9L/min, 3 Star and Watermark WELS Registration: S15002 Warranty: 7 Year Product Warranty

The Eleanor and Vivian shower head set is revolutionised by the ceiling design element. Transform your bathroom in to a hotel quality room with the ceiling shower arm short and the design of the Vivian. With its rounded edges and chrome finish, this set adds to a contemporary and modern bathroom renovation.