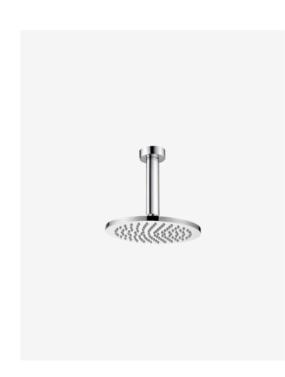

## Eleanor Ceiling Shower Arm Short & Vivian Shower Head Set

SKU#: S-1020/S-2008

The Eleanor and Vivian shower head set is revolutionised by the ceiling design element. Transform your bathroom in to a hotel quality room with the ceiling shower arm short and the design of the Vivian. With its rounded edges and chrome finish, this set adds to a contemporary and modern bathroom renovation.