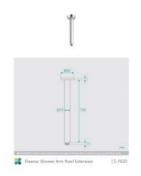

## \$96.80

<u>\$121</u>

Shower Head Size: 200mm Head Height: 13mm Total Head Height: 57mm Arm Length/Reach: 150mm Arm Backplate Width: 60mm Construction: Brass Finish: Chrome Accreditation: AU Standard, WELS 9L/min, 3 Star and Watermark WELS Registration: S15002 Warranty: 7 Year Product Warranty