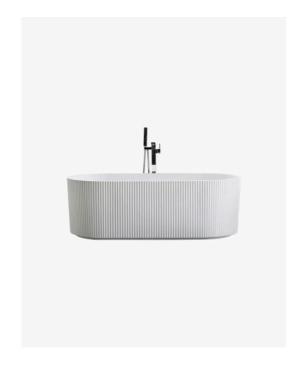

## Harper Freestanding Fluted Groove Bath 1700 White

SKU#: B-4063

From \$1,699.00

**WASTE OPTION** 

**BATH CADDY OPTION** 

Length: 1700mm Width: 800mm Height: 580mm

Installation: Freestanding

Configuration: Self-supporting base and frame with adjustable

Finish: White High Gloss

Overflow: No

Waste: Standard Plug & Waste included

Capacity: 328L

Warranty: 7 Year Product Warranty

Our fluted freestanding bathtub presents a unique groove texture pattern and white finish.

The distinctive vertical ribbed pattern is designed to add style to your bathroom space and compliment your overall bathroom aesthetic.

The Harper Fluted Groove Bath is a versatile design, created to be a visual statement piece for your desired bathroom area.

36

Harper 1700 Freestanding Bath Fluted

| B-4063