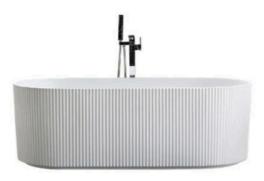

Finish: White High Gloss

Overflow: No

Waste: Standard Plug & Waste included

Capacity: 328L

Warranty: 7 Year Product Warranty

Our fluted freestanding bathtub presents a unique groove texture pattern and white finish.

The distinctive vertical ribbed pattern is designed to add style to your bathroom space and compliment your overall bathroom aesthetic.

The Harper Fluted Groove Bath is a versatile design, created to be a visual statement piece for your desired bathroom area.