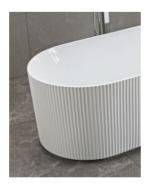

Finish: White High Gloss

Overflow: No

Waste: Standard Plug & Waste included

Capacity: 328L

Warranty: 7 Year Product Warranty

Our fluted freestanding bathtub presents a unique groove texture pattern and white finish.

The distinctive vertical ribbed pattern is designed to add style to your bathroom space and compliment your overall bathroom aesthetic.

The Harper Fluted Groove Bath is a versatile design, created to be a visual statement piece for your desired bathroom area.