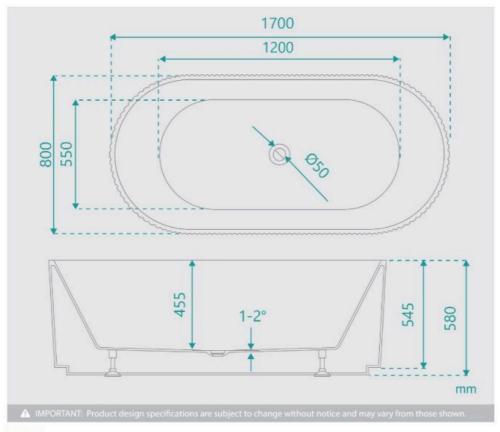

## Harper Freestanding Fluted Groove Bath 1700 White

SKU#: B-4063

From \$1,699.00

**WASTE OPTION** 

**BATH CADDY OPTION** 

Length: 1700mm Width: 800mm Height: 580mm

Installation: Freestanding

Configuration: Self-supporting base and frame with adjustable