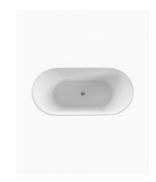

## Harper Freestanding Fluted Groove Bath 1700 White

SKU#: B-4063

From \$1,699.00

**WASTE OPTION** 

**BATH CADDY OPTION** 

Length: 1700mm Width: 800mm Height: 580mm

Installation: Freestanding

Configuration: Self-supporting base and frame with adjustable

Finish: White High Gloss

Overflow: No

Waste: Standard Plug & Waste included

Capacity: 328L

Warranty: 7 Year Product Warranty

Our fluted freestanding bathtub presents a unique groove texture pattern and white finish.