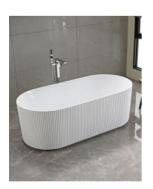

Finish: White High Gloss

Overflow: No

Waste: Standard Plug & Waste included

Capacity: 328L

Warranty: 7 Year Product Warranty

Our fluted freestanding bathtub presents a unique groove texture pattern and white finish.

The distinctive vertical ribbed pattern is designed to add style to your bathroom space and compliment your overall bathroom aesthetic.

The Harper Fluted Groove Bath is a versatile design, created to be a visual statement piece for your desired bathroom area.

36

Harper 1700 Freestanding Bath Fluted

| B-4063