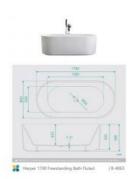

## Harper Freestanding Fluted Groove Bath 1700 White

SKU#: B-4063

From \$1,699.00

**WASTE OPTION** 

**BATH CADDY OPTION** 

Length: 1700mm Width: 800mm Height: 580mm

Installation: Freestanding

Configuration: Self-supporting base and frame with adjustable

legs

Construction: Sanitary grade acrylic with solid fiberglass

reinforcement

Key Features: High quality sanitary acrylic, double wall insulated for heat retention, easy installation, reinforced for

durability

36

Harper 1700 Freestanding Bath Fluted

| B-4063