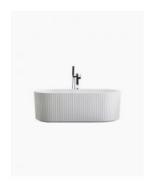

## Harper Freestanding Fluted Groove Bath 1700 White

SKU#: B-4063

From \$1,699.00

**WASTE OPTION** 

**BATH CADDY OPTION** 

Length: 1700mm Width: 800mm Height: 580mm

Installation: Freestanding

Configuration: Self-supporting base and frame with adjustable

Finish: White High Gloss

Overflow: No

Waste: Standard Plug & Waste included

Capacity: 328L

Warranty: 7 Year Product Warranty

Our fluted freestanding bathtub presents a unique groove texture pattern and white finish.

The distinctive vertical ribbed pattern is designed to add style to your bathroom space and compliment your overall bathroom aesthetic.

The Harper Fluted Groove Bath is a versatile design, created to be a visual statement piece for your desired bathroom area.

36

Harper 1700 Freestanding Bath Fluted

| B-4063