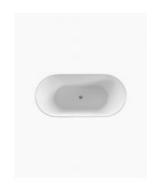

## Harper Freestanding Fluted Groove Bath 1500 White

SKU#: B-4064

From **\$1,599** 

**WASTE OPTION** 

**BATH CADDY OPTION** 

Length: 1500mm Width: 750mm Height: 580mm

Installation: Freestanding

Configuration: Self-supporting base and frame with adjustable

Finish: White High Gloss

Overflow: No

Waste: Standard Plug & Waste included

Capacity: 256L

Warranty: 7 Year Product Warranty

Our fluted freestanding bathtub presents a unique groove texture pattern and white finish.

Harper 1500 Freestanding Bath Fluted

B-4064