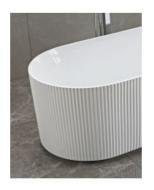

## Harper Freestanding Fluted Groove Bath 1500 White

SKU#: B-4064

From **\$1,599** 

**WASTE OPTION** 

**BATH CADDY OPTION** 

Length: 1500mm Width: 750mm Height: 580mm

Installation: Freestanding

Configuration: Self-supporting base and frame with adjustable

Finish: White High Gloss

Overflow: No

Waste: Standard Plug & Waste included

Capacity: 256L

Warranty: 7 Year Product Warranty

Our fluted freestanding bathtub presents a unique groove texture pattern and white finish.

The distinctive vertical ribbed pattern is designed to add style to your bathroom space and compliment your overall bathroom aesthetic.

The Harper Fluted Groove Bath is a versatile design, created to be a visual statement piece for your desired bathroom area.

Harper 1500 Freestanding Bath Fluted

B-4064