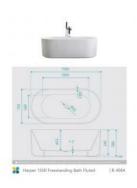

## Harper Freestanding Fluted Groove Bath 1500 White

SKU#: B-4064

From **\$1,599** 

**WASTE OPTION** 

**BATH CADDY OPTION** 

Length: 1500mm Width: 750mm Height: 580mm

Installation: Freestanding

Configuration: Self-supporting base and frame with adjustable

Harper 1500 Freestanding Bath Fluted

B-4064