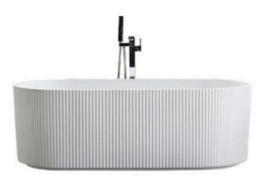

Finish: White High Gloss

Overflow: No

Waste: Standard Plug & Waste included

Capacity: 256L

Warranty: 7 Year Product Warranty

Our fluted freestanding bathtub presents a unique groove texture pattern and white finish.

The distinctive vertical ribbed pattern is designed to add style to your bathroom space and compliment your overall bathroom aesthetic.

The Harper Fluted Groove Bath is a versatile design, created to be a visual statement piece for your desired bathroom area.