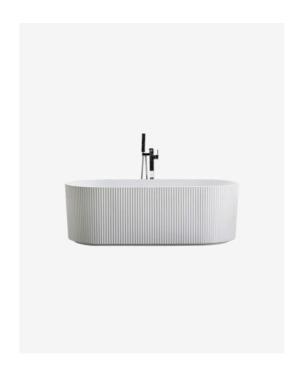

## Harper Freestanding Fluted Groove Bath 1500 White

SKU#: B-4064

From **\$1,599** 

**WASTE OPTION** 

**BATH CADDY OPTION** 

Length: 1500mm Width: 750mm Height: 580mm

Installation: Freestanding

Configuration: Self-supporting base and frame with adjustable

Finish: White High Gloss

Overflow: No

Waste: Standard Plug & Waste included

Capacity: 256L

Warranty: 7 Year Product Warranty

Our fluted freestanding bathtub presents a unique groove texture pattern and white finish.

The distinctive vertical ribbed pattern is designed to add style to your bathroom space and compliment your overall bathroom aesthetic.

The Harper Fluted Groove Bath is a versatile design, created to be a visual statement piece for your desired bathroom area.

Harper 1500 Freestanding Bath Fluted

B-4064