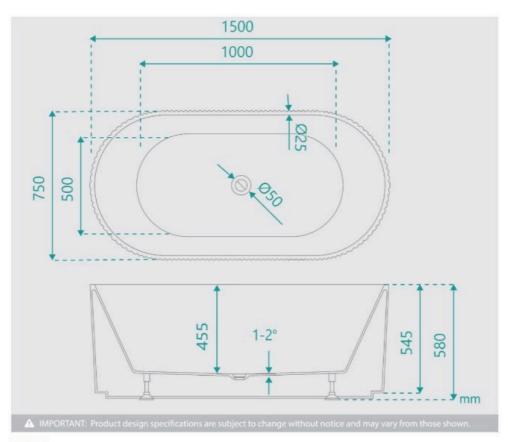

## Harper Freestanding Fluted Groove Bath 1500 White

SKU#: B-4064

From **\$1,599** 

**WASTE OPTION** 

**BATH CADDY OPTION** 

Length: 1500mm Width: 750mm Height: 580mm

Installation: Freestanding

Configuration: Self-supporting base and frame with adjustable