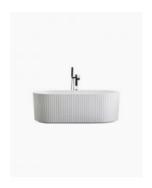

## Harper Freestanding Fluted Groove Bath 1500 White

SKU#: B-4064

From **\$1,599** 

**WASTE OPTION** 

**BATH CADDY OPTION** 

Length: 1500mm Width: 750mm Height: 580mm

Installation: Freestanding

Configuration: Self-supporting base and frame with adjustable

Finish: White High Gloss

Overflow: No

Waste: Standard Plug & Waste included

Capacity: 256L

Warranty: 7 Year Product Warranty

Our fluted freestanding bathtub presents a unique groove texture pattern and white finish.

The distinctive vertical ribbed pattern is designed to add style to your bathroom space and compliment your overall bathroom aesthetic.

The Harper Fluted Groove Bath is a versatile design, created to be a visual statement piece for your desired bathroom area.

Harper 1500 Freestanding Bath Fluted

B-4064