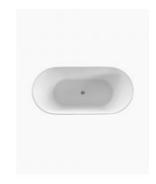

Capacity: 328L

Warranty: 7 Year Product Warranty

Our fluted freestanding bathtub presents a unique groove texture pattern and matte white finish.

The distinctive vertical ribbed pattern is designed to add style to your bathroom space and compliment your overall bathroom aesthetic.

The Harper Fluted Groove Bath is a versatile design, created to be a visual statement piece for your desired bathroom area.

Harper 1700 Freestanding Bath Fluted Matt | B-4065