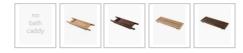

## **BATH CADDY OPTION**

Length: 1700mm Width: 800mm Height: 580mm

Installation: Freestanding

Configuration: Self-supporting base and frame with adjustable

legs

Construction: Sanitary grade acrylic with solid fiberglass