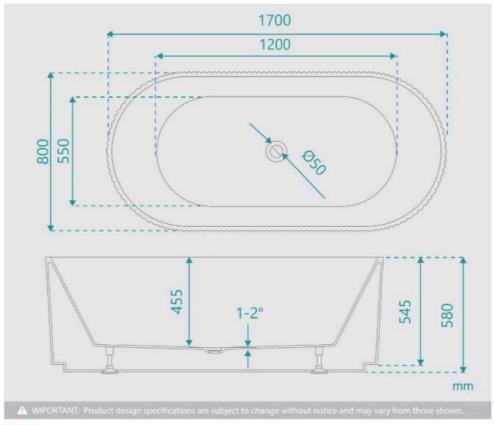

## **BATH CADDY OPTION**

Length: 1700mm Width: 800mm Height: 580mm

Installation: Freestanding

Configuration: Self-supporting base and frame with adjustable

legs

Construction: Sanitary grade acrylic with solid fiberglass