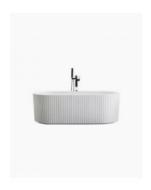

Capacity: 328L

Warranty: 7 Year Product Warranty

Our fluted freestanding bathtub presents a unique groove texture pattern and matte white finish.

The distinctive vertical ribbed pattern is designed to add style to your bathroom space and compliment your overall bathroom aesthetic.

The Harper Fluted Groove Bath is a versatile design, created to be a visual statement piece for your desired bathroom area.

Harper 1700 Freestanding Bath Fluted Matt | B-4065