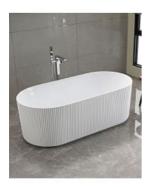

## Harper Freestanding Fluted Groove Bath 1700 Matte White

SKU#: B-4065

\$1,199.40

¢1.000

Capacity: 328L

Warranty: 7 Year Product Warranty

Our fluted freestanding bathtub presents a unique groove texture pattern and matte white finish.

The distinctive vertical ribbed pattern is designed to add style to your bathroom space and compliment your overall bathroom aesthetic.

The Harper Fluted Groove Bath is a versatile design, created to be a visual statement piece for your desired bathroom area.

Harper 1700 Freestanding Bath Fluted Matt | B-4065