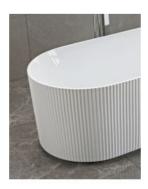

Capacity: 328L

Warranty: 7 Year Product Warranty

Our fluted freestanding bathtub presents a unique groove texture pattern and matte white finish.

The distinctive vertical ribbed pattern is designed to add style to your bathroom space and compliment your overall bathroom aesthetic.

The Harper Fluted Groove Bath is a versatile design, created to be a visual statement piece for your desired bathroom area.

Harper 1700 Freestanding Bath Fluted Matt | B-4065