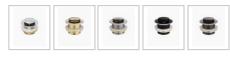

## Harper Freestanding Fluted Groove Bath 1700 Matte White

SKU#: B-4065

\$1,199.40

¢1.000

## **WASTE OPTION**



## **BATH CADDY OPTION**



Length: 1700mm Width: 800mm Height: 580mm

Installation: Freestanding

Configuration: Self-supporting base and frame with adjustable

legs

Construction: Sanitary grade acrylic with solid fiberglass

reinforcement

Key Features: High quality sanitary acrylic, double wall insulated for heat retention, easy installation, reinforced for

durability

Finish: Matte White Overflow: No

Waste: Standard Plug & Waste included

Capacity: 328L

Warranty: 7 Year Product Warranty

Our fluted freestanding bathtub presents a unique groove texture pattern and matte white finish.

The distinctive vertical ribbed pattern is designed to add style to your bathroom space and compliment your overall bathroom aesthetic.

The Harper Fluted Groove Bath is a versatile design, created t