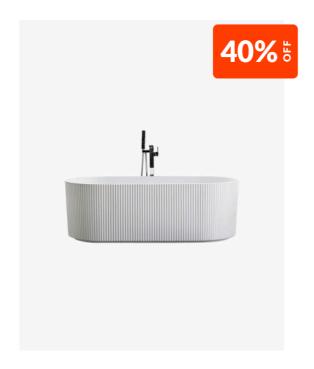

## Harper Freestanding Fluted Groove Bath 1700 Matte White

SKU#: B-4065

\$1,199.40

¢1.000

Capacity: 328L

Warranty: 7 Year Product Warranty

Our fluted freestanding bathtub presents a unique groove texture pattern and matte white finish.

The distinctive vertical ribbed pattern is designed to add style to your bathroom space and compliment your overall bathroom aesthetic.

The Harper Fluted Groove Bath is a versatile design, created to be a visual statement piece for your desired bathroom area.

Harper 1700 Freestanding Bath Fluted Matt | B-4065