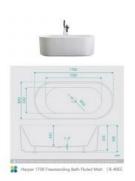

## **BATH CADDY OPTION**

Length: 1700mm Width: 800mm Height: 580mm

Installation: Freestanding

Configuration: Self-supporting base and frame with adjustable

legs

Construction: Sanitary grade acrylic with solid fiberglass

reinforcement

Key Features: High quality sanitary acrylic, double wall insulated for heat retention, easy installation, reinforced for

durability

Finish: Matte White Overflow: No

Waste: Standard Plug & Waste included

Capacity: 328L

Warranty: 7 Year Product Warranty

Our fluted freestanding bathtub presents a unique groove texture pattern and matte white finish.

The distinctive vertical ribbed pattern is designed to add style to your bathroom space and compliment your overall bathroom aesthetic.