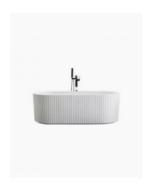

## Harper Freestanding Fluted Groove Bath 1500 Matte White

SKU#: B-4066

\$1,329.30

¢1 000

Capacity: 256L

Warranty: 7 Year Product Warranty

Our fluted freestanding bathtub presents a unique groove texture pattern and matte white finish.

The distinctive vertical ribbed pattern is designed to add style to your bathroom space and compliment your overall bathroom aesthetic.

The Harper Fluted Groove Bath is a versatile design, created to be a visual statement piece for your desired bathroom area.