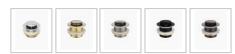

## Harper Freestanding Fluted Groove Bath 1500 Matte White

SKU#: B-4066

\$1,329.30

¢1 000

## **WASTE OPTION**



## **BATH CADDY OPTION**



Length: 1500mm Width: 750mm Height: 580mm

Installation: Freestanding

Configuration: Self-supporting base and frame with adjustable

legs

Construction: Sanitary grade acrylic with solid fiberglass

reinforcement

Key Features: High quality sanitary acrylic, double wall insulated for heat retention, easy installation, reinforced for

durability

Finish: Matte White

Overflow: No

Waste: Standard Plug & Waste included

Capacity: 256L

Warranty: 7 Year Product Warranty

Our fluted freestanding bathtub presents a unique groove texture pattern and matte white finish.

The distinctive vertical ribbed pattern is designed to add style to your bathroom space and compliment your overall bathroom aesthetic.

The Harper Fluted Groove Bath is a versatile design, created