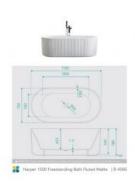

## **BATH CADDY OPTION**

Length: 1500mm Width: 750mm Height: 580mm

Installation: Freestanding

Configuration: Self-supporting base and frame with adjustable

legs

Construction: Sanitary grade acrylic with solid fiberglass

reinforcement

Key Features: High quality sanitary acrylic, double wall insulated for heat retention, easy installation, reinforced for

durability

Finish: Matte White

Overflow: No

Waste: Standard Plug & Waste included

Capacity: 256L

Warranty: 7 Year Product Warranty

Our fluted freestanding bathtub presents a unique groove texture pattern and matte white finish.

The distinctive vertical ribbed pattern is designed to add style to your bathroom space and compliment your overall bathroom aesthetic.