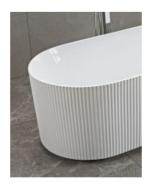

Capacity: 256L

Warranty: 7 Year Product Warranty

Our fluted freestanding bathtub presents a unique groove texture pattern and matte white finish.

The distinctive vertical ribbed pattern is designed to add style to your bathroom space and compliment your overall bathroom aesthetic.

The Harper Fluted Groove Bath is a versatile design, created to be a visual statement piece for your desired bathroom area.