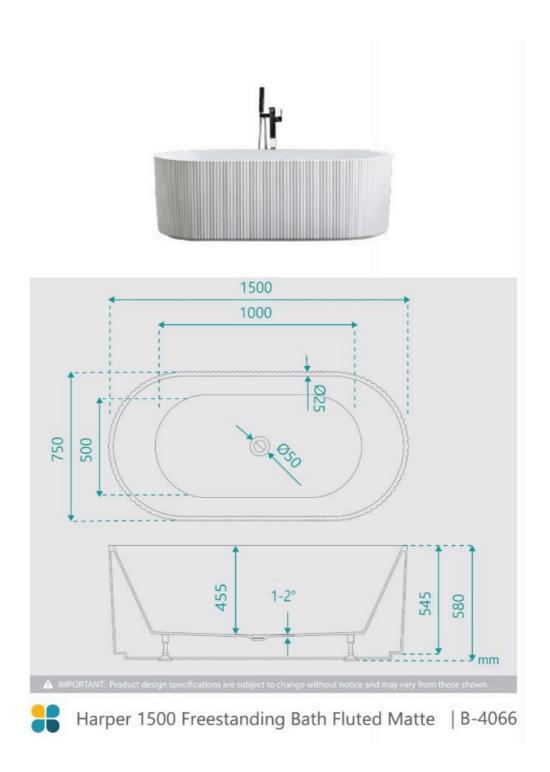

## **BATH CADDY OPTION**

Length: 1500mm Width: 750mm Height: 580mm

Installation: Freestanding

Configuration: Self-supporting base and frame with adjustable

legs

Construction: Sanitary grade acrylic with solid fiberglass

reinforcement

Key Features: High quality sanitary acrylic, double wall insulated for heat retention, easy installation, reinforced for

durability

Finish: Matte White

Overflow: No

Waste: Standard Plug & Waste included

Capacity: 256L

Warranty: 7 Year Product Warranty

Our fluted freestanding bathtub presents a unique groove texture pattern and matte white finish.

The distinctive vertical ribbed pattern is designed to add style to your bathroom space and compliment your overall bathroom aesthetic.