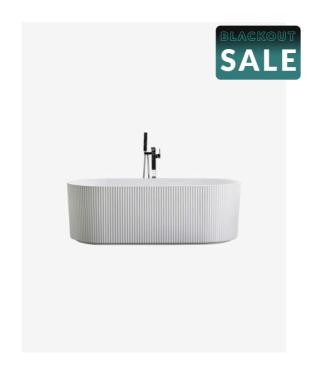

## Harper Freestanding Fluted Groove Bath 1500 Matte White

SKU#: B-4066

\$1,329.30

¢1 000

Capacity: 256L

Warranty: 7 Year Product Warranty

Our fluted freestanding bathtub presents a unique groove texture pattern and matte white finish.

The distinctive vertical ribbed pattern is designed to add style to your bathroom space and compliment your overall bathroom aesthetic.

The Harper Fluted Groove Bath is a versatile design, created to be a visual statement piece for your desired bathroom area.