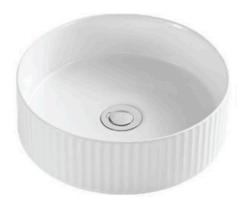

Warranty: 5 Year Product Warranty

Our fluted basins present a unique groove texture pattern and white ceramic finish.

The distinctive ribbed pattern is designed to add style to your bathroom counter top and compliment your overall bathroom aesthetic.

The Kendall Fluted Groove Basin is a versatile design, created to be a visual statement piece for your desired bathroom area.

TIP: Why not buy two basins and make your bathroom comfortable for both of you in the morning? Create the "his & hers" luxury look for less.