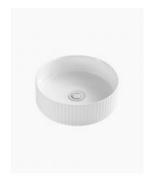

## **Kendall Ceramic Fluted Groove Basin**

SKU#: RM-0129

\$139.30

¢100

**WASTE OPTION** 

Basin Size: 360mm x 360mm x 115mm

Basin Type: Above Counter Basin

Construction: Ceramic Finish: White High Gloss Overflow Outlet: No Waste Size: 32mm Water Capacity: 7L

Warranty: 5 Year Product Warranty

Our fluted basins present a unique groove texture pattern and white ceramic finish.

The distinctive ribbed pattern is designed to add style to your bathroom counter top and compliment your overall bathroom aesthetic.