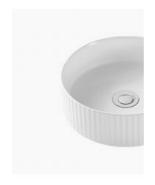

Warranty: 5 Year Product Warranty

Our fluted basins present a unique groove texture pattern and white ceramic finish.

The distinctive ribbed pattern is designed to add style to your bathroom counter top and compliment your overall bathroom aesthetic.

The Kendall Fluted Groove Basin is a versatile design, created to be a visual statement piece for your desired bathroom area.

TIP: Why not buy two basins and make your bathroom comfortable for both of you in the morning? Create the "his & hers" luxury look for less.