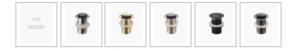

## **Kendall Ceramic Fluted Groove Basin**

SKU#: RM-0129

\$139.30

¢100

**WASTE OPTION** 

Basin Size: 360mm x 360mm x 115mm

Basin Type: Above Counter Basin

Construction: Ceramic Finish: White High Gloss Overflow Outlet: No Waste Size: 32mm Water Capacity: 7L

Waste and tap not included but can be purchased in our store alongside other bathroom products.

\*Please note that for ceramic products, specifications must allow +/- 10 mm tolerance for manufacturing variance, it is recommended to use measurements of the actual product received. Colours displayed online may appear different due to screen settings.