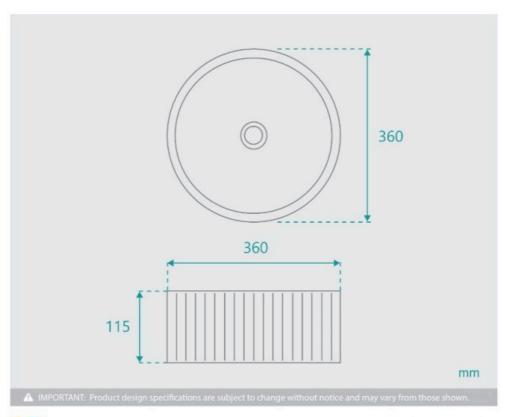

## **Kendall Ceramic Fluted Groove Basin**

SKU#: RM-0129

\$139.30

¢100

**WASTE OPTION** 

Basin Size: 360mm x 360mm x 115mm

Basin Type: Above Counter Basin

Construction: Ceramic Finish: White High Gloss Overflow Outlet: No Waste Size: 32mm Water Capacity: 7L