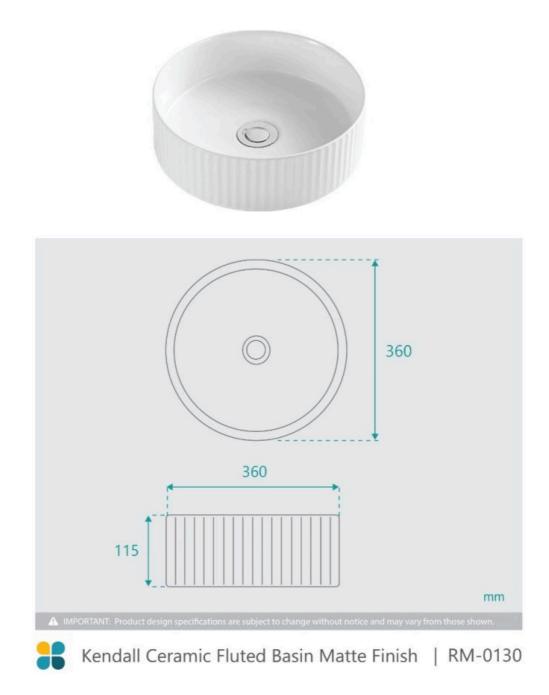

## Kendall Ceramic Fluted Groove Basin Matte

SKU#: RM-0130

WASTE OPTION

Basin Size: 360mm x 360mm x 115mm Basin Type: Above Counter Basin Construction: Ceramic Finish: Matte White Overflow Outlet: No Waste Size: 32mm Water Capacity: 7L Warranty: 5 Year Product Warranty

Our fluted basins present a unique groove texture pattern and matte white ceramic finish.

The distinctive ribbed pattern is designed to add style to your bathroom counter top and compliment your overall bathroom aesthetic.

The Kendall Fluted Groove Basin is a versatile design, created to be a visual statement piece for your desired bathroom area.

TIP: Why not buy two basins and make your bathroom comfortable for both of you in the morning? Create the "his & hers" luxury look for less.