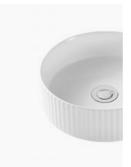

## Kendall Ceramic Fluted Groove Basin Matte

SKU#: RM-0130

WASTE OPTION

Basin Size: 360mm x 360mm x 115mm Basin Type: Above Counter Basin Construction: Ceramic Finish: Matte White Overflow Outlet: No Waste Size: 32mm Water Capacity: 7L Warranty: 5 Year Product Warranty

Our fluted basins present a unique groove texture pattern and matte white ceramic finish.

The distinctive ribbed pattern is designed to add style to your bathroom counter top and compliment your overall bathroom aesthetic.

The Kendall Fluted Groove Basin is a versatile design, created to be a visual statement piece for your desired bathroom area.

TIP: Why not buy two basins and make your bathroom comfortable for both of you in the morning? Create the "his & hers" luxury look for less.