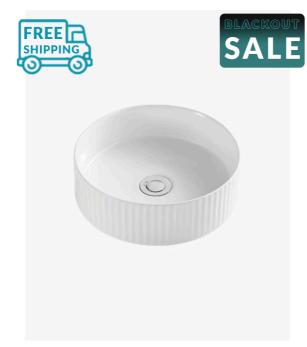

## Kendall Ceramic Fluted Groove Basin Matte

SKU#: RM-0130

WASTE OPTION

Basin Size: 360mm x 360mm x 115mm Basin Type: Above Counter Basin Construction: Ceramic Finish: Matte White Overflow Outlet: No Waste Size: 32mm Water Capacity: 7L Warranty: 5 Year Product Warranty

Our fluted basins present a unique groove texture pattern and matte white ceramic finish.

The distinctive ribbed pattern is designed to add style to your bathroom counter top and compliment your overall bathroom aesthetic.

The Kendall Fluted Groove Basin is a versatile design, created to be a visual statement piece for your desired bathroom area.

TIP: Why not buy two basins and make your bathroom comfortable for both of you in the morning? Create the "his & hers" luxury look for less.