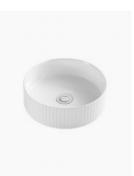

## Kendall Ceramic Fluted Groove Basin Matte

SKU#: RM-0130

WASTE OPTION

Basin Size: 360mm x 360mm x 115mm Basin Type: Above Counter Basin Construction: Ceramic Finish: Matte White Overflow Outlet: No Waste Size: 32mm Water Capacity: 7L Warranty: 5 Year Product Warranty

Our fluted basins present a unique groove texture pattern and matte white ceramic finish.

The distinctive ribbed pattern is designed to add style to your bathroom counter top and compliment your overall bathroom aesthetic.

The Kendall Fluted Groove Basin is a versatile design, created to be a visual statement piece for your desired bathroom area.

TIP: Why not buy two basins and make your bathroom comfortable for both of you in the morning? Create the "his & hers" luxury look for less.