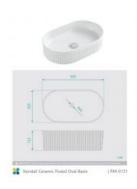

## **Kendall Ceramic Fluted Groove Oval Basin**

SKU#: RM-0131

From **\$229** 

**WASTE OPTION** 

Basin Size: 500mm x 320mm x 122mm Basin Type: Above Counter Basin

Construction: Ceramic Finish: White High Gloss Overflow Outlet: No Waste Size: 32mm Water Capacity: 10L

Kendall Ceramic Fluted Oval Basin

RM-0131