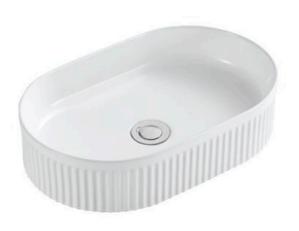

## **Kendall Ceramic Fluted Groove Oval Basin**

SKU#: RM-0131

From **\$229** 

**WASTE OPTION** 

Basin Size: 500mm x 320mm x 122mm Basin Type: Above Counter Basin

Construction: Ceramic Finish: White High Gloss Overflow Outlet: No Waste Size: 32mm Water Capacity: 10L

Warranty: 5 Year Product Warranty

Our fluted basins present a groove texture pattern and featuring in an oval shape with a ceramic white finish.

The distinctive ribbed pattern is designed to add style to your bathroom counter top and compliment your overall bathroom aesthetic.

The Kendall Fluted Groove Basin is a versatile design, created to be a visual statement piece for your desired bathroom area.

TIP: Why not buy two basins and make your bathroom comfortable for both of you in the morning? Create the "his & hers" luxury look for less.

Kendall Ceramic Fluted Oval Basin

RM-0131