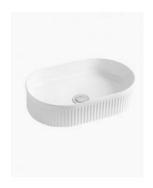

## **Kendall Ceramic Fluted Groove Oval Basin**

SKU#: RM-0131

From **\$229** 

**WASTE OPTION** 

Basin Size: 500mm x 320mm x 122mm Basin Type: Above Counter Basin

Construction: Ceramic Finish: White High Gloss Overflow Outlet: No Waste Size: 32mm Water Capacity: 10L

Warranty: 5 Year Product Warranty

Our fluted basins present a groove texture pattern and featuring in an oval shape with a ceramic white finish.

The distinctive ribbed pattern is designed to add style to your bathroom counter top and compliment your overall bathroom aesthetic.

The Kendall Fluted Groove Basin is a versatile design, created to be a visual statement piece for your desired bathroom area.

TIP: Why not buy two basins and make your bathroom comfortable for both of you in the morning? Create the "his & hers" luxury look for less.