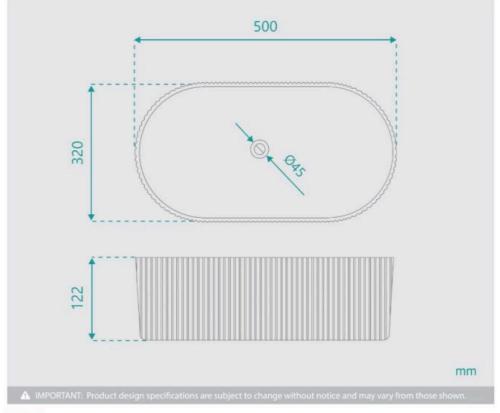

## **Kendall Ceramic Fluted Groove Oval Basin**

SKU#: RM-0131

From **\$229** 

**WASTE OPTION** 

Basin Size: 500mm x 320mm x 122mm Basin Type: Above Counter Basin

Construction: Ceramic Finish: White High Gloss Overflow Outlet: No Waste Size: 32mm Water Capacity: 10L

Waste and tap not included but can be purchased in our store alongside other bathroom products.

\*Please note that for ceramic products, specifications must allow +/- 10 mm tolerance for manufacturing variance, it is recommended to use measurements of the actual product received. Colours displayed online may appear different due to screen settings.