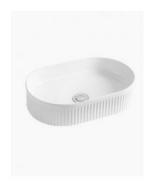

## Kendall Ceramic Fluted Oval Basin Matte White

SKU#: RM-0132

\$209.30

¢200

**WASTE OPTION** 

Basin Size: 500mm x 320mm x 122mm Basin Type: Above Counter Basin

Construction: Ceramic Finish: Matte White Overflow Outlet: No Waste Size: 32mm Water Capacity: 10L

Warranty: 5 Year Product Warranty

Our fluted basins present a unique groove texture pattern and featuring in an oval shape with a ceramic matte white finish.

The distinctive ribbed pattern is designed to add style to your bathroom counter top and compliment your overall bathroom aesthetic.