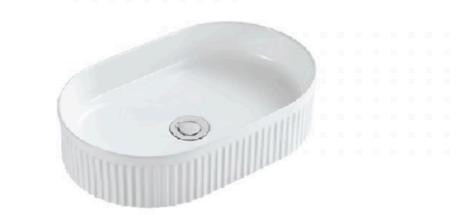

## Kendall Ceramic Fluted Oval Basin Matte White

SKU#: RM-0132

\$209.30

¢200

**WASTE OPTION** 

Basin Size: 500mm x 320mm x 122mm Basin Type: Above Counter Basin

Construction: Ceramic Finish: Matte White Overflow Outlet: No Waste Size: 32mm Water Capacity: 10L

Warranty: 5 Year Product Warranty

Our fluted basins present a unique groove texture pattern and featuring in an oval shape with a ceramic matte white finish.

The distinctive ribbed pattern is designed to add style to your bathroom counter top and compliment your overall bathroom aesthetic.

The Kendall Fluted Groove Basin is a versatile design, created to be a visual statement piece for your desired bathroom area.

Why not buy two basins and make your bathroom comfortable for both of you in the morning? Create the "his & hers" luxury look for less.