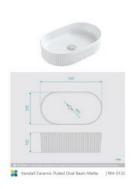

## Kendall Ceramic Fluted Oval Basin Matte White

SKU#: RM-0132

\$209.30

¢200

**WASTE OPTION** 

Basin Size: 500mm x 320mm x 122mm Basin Type: Above Counter Basin

Construction: Ceramic Finish: Matte White Overflow Outlet: No Waste Size: 32mm Water Capacity: 10L

36

Kendall Ceramic Fluted Oval Basin Matte

RM-0132