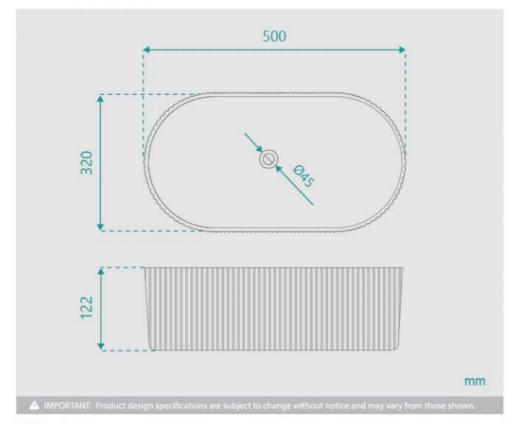

## Kendall Ceramic Fluted Oval Basin Matte White

SKU#: RM-0132

\$209.30

¢200

**WASTE OPTION** 

Basin Size: 500mm x 320mm x 122mm Basin Type: Above Counter Basin

Construction: Ceramic Finish: Matte White Overflow Outlet: No Waste Size: 32mm Water Capacity: 10L

Waste and tap not included but can be purchased in our store alongside other bathroom products.

\*Please note that for ceramic products, specifications must allow +/- 10 mm tolerance for manufacturing variance, it is recommended to use measurements of the actual product received. Colours displayed online may appear different due to screen settings.