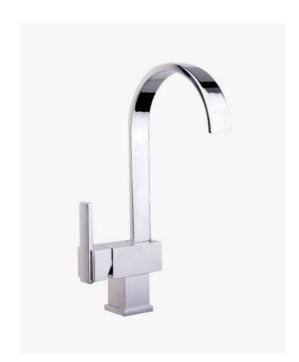

## Douglas Kitchen Laundry Mixer Tap

SKU#: F-2007

The Douglas kitchen mixer is a smooth and elegant tap which will suit most kitchens or laundries.

View our store to find a matching arm or vanity unit, mirror, basin or tap for your bathroom and save on combined delivery. See listing image for measurement specification.