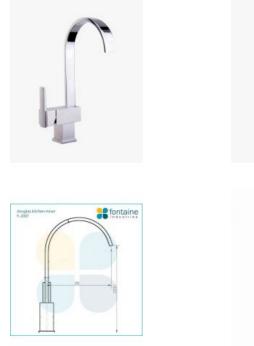

## Douglas Kitchen Laundry Mixer Tap

SKU#: F-2007

## \$155

Total Height: 359.5mm Spout Height: 272mm Spout Length/Reach: 200mm Construction: Brass Finish: Chrome Finish Cartridge: 35mm Ceramic Accreditation: AU Standard, WELS 7.5L/Min 4 Star and Watermark WELS Registration: T20651 Warranty: 7 Year Product Warranty

The Douglas kitchen mixer is a smooth and elegant tap which will suit most kitchens or laundries.

View our store to find a matching arm or vanity unit, mirror, basin or tap for your bathroom and save on combined delivery. See listing image for measurement specification.