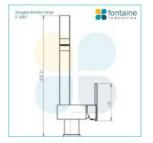

## Douglas Kitchen Laundry Mixer Tap

SKU#: F-2007

## \$155

Total Height: 359.5mm Spout Height: 272mm Spout Length/Reach: 200mm Construction: Brass Finish: Chrome Finish Cartridge: 35mm Ceramic Accreditation: AU Standard, WELS 7.5L/Min 4 Star and Watermark WELS Registration: T20651 Warranty: 7 Year Product Warranty