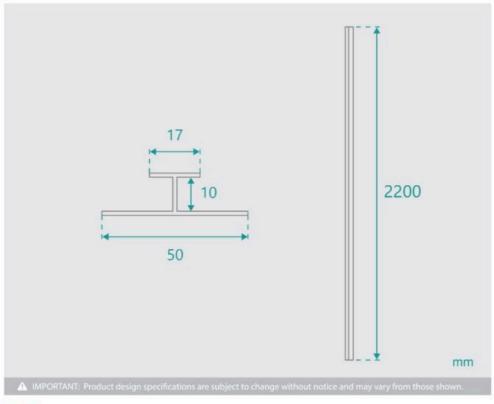

## **Shower Wall Panel H Trim Grey**

SKU#: S-2643

\$13.30

¢10

Size: 50 x 2200mm Construction: PVC Colour: Grey

Installation: To Fit Waterproof Wall Panels Warranty: 5 Year Product Warranty

The Wall Panel H Trims assist you to create a full wall of protective lining for your shower. Easy and flexible to install, these trims can be paired with the Shower Wall Panels in either 900mm or 1200mm to achieve a tight waterproof fit and a seamless look. A full wall of shower panels make it easier to clean and maintain than a traditional tile wall. Cleaning becomes a breeze with no grout lines that can catch soap residue or chip away in time.