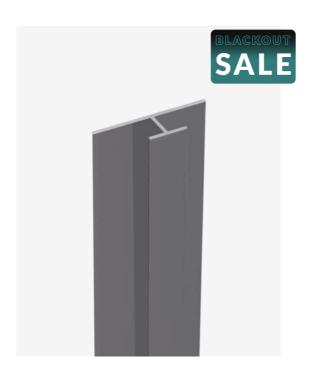

## **Shower Wall Panel H Trim Grey**

SKU#: S-2643

\$13.30

¢10

Size: 50 x 2200mm Construction: PVC Colour: Grey

Installation: To Fit Waterproof Wall Panels Warranty: 5 Year Product Warranty

The Wall Panel H Trims assist you to create a full wall of protective lining for your shower. Easy and flexible to install, these trims can be paired with the Shower Wall Panels in either 900mm or 1200mm to achieve a tight waterproof fit and a seamless look. A full wall of shower panels make it easier to clean and maintain than a traditional tile wall. Cleaning becomes a breeze with no grout lines that can catch soap residue or chip away in time.

Shower Wall Panel H Trim Grey

| S-2643