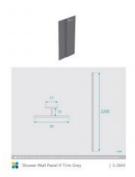

## **Shower Wall Panel H Trim Grey**

SKU#: S-2643

\$13.30

¢10

Size: 50 x 2200mm Construction: PVC Colour: Grey

Installation: To Fit Waterproof Wall Panels Warranty: 5 Year Product Warranty

The Wall Panel H Trims assist you to create a full wall of protective lining for your shower. Easy and flexible to install, these trims can be paired with the Shower Wall Panels in either 900mm or 1200mm to achieve a tight waterproof fit and a seamless look. A full wall of shower panels make it easier to clean and maintain than a traditional tile wall. Cleaning becomes a breeze with no grout lines that can catch soap residue or chip away in time.

Shower Wall Panel H Trim Grey

| S-2643