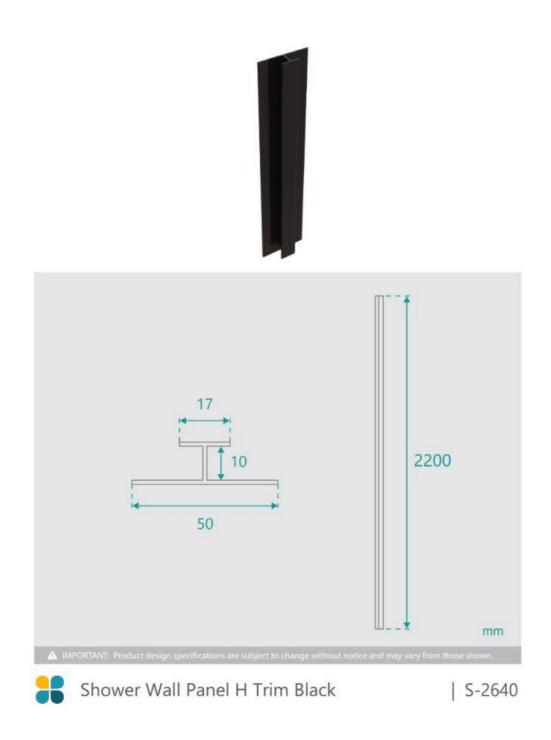

## **Shower Wall Panel H Trim Black**

SKU#: S-2640

## \$19

Size: 50 x 2200mm Construction: PVC Colour: Black Installation: To Fit Waterproof Wall Panels Warranty: 5 Year Product Warranty

The Wall Panel H Trims assist you to create a full wall of protective lining for your shower. Easy and flexible to install, these trims can be paired with the Shower Wall Panels in either 900mm or 1200mm to achieve a tight waterproof fit and a seamless look. A full wall of shower panels make it easier to clean and maintain than a traditional tile wall. Cleaning becomes a breeze with no grout lines that can catch soap residue or chip away in time.