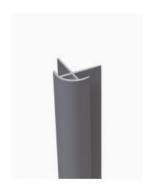

## **Shower Wall Panel External Trim Grey**

SKU#: S-2644

\$14.25

¢10

Size: 22 x 2200mm Construction: PVC Colour: Grey

Installation: To Fit Waterproof Wall Panels Warranty: 5 Year Product Warranty

The Wall Panel External Trims assist you to create a full wall of protective lining for your shower. Easy and flexible to install, these trims can be paired with the Shower Wall Panels in either 900mm or 1200mm to achieve a tight waterproof fit and a seamless look. A full wall of shower panels make it easier to clean and maintain than a traditional tile wall. Cleaning becomes a breeze with no grout lines that can catch soap residue or chip away in time.