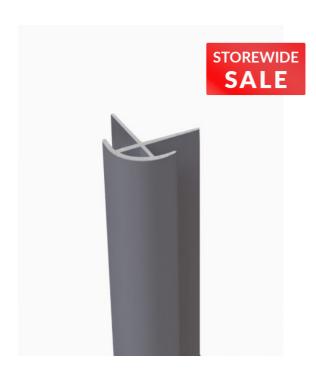

## **Shower Wall Panel External Trim Grey**

SKU#: S-2644

\$14.25

¢10

Size: 22 x 2200mm Construction: PVC Colour: Grey

Installation: To Fit Waterproof Wall Panels Warranty: 5 Year Product Warranty

The Wall Panel External Trims assist you to create a full wall of protective lining for your shower. Easy and flexible to install, these trims can be paired with the Shower Wall Panels in either 900mm or 1200mm to achieve a tight waterproof fit and a seamless look. A full wall of shower panels make it easier to clean and maintain than a traditional tile wall. Cleaning becomes a breeze with no grout lines that can catch soap residue or chip away in time.