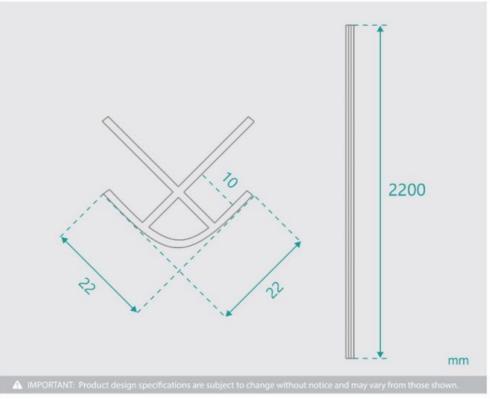

## **Shower Wall Panel External Trim Grey**

SKU#: S-2644

\$14.25

¢10

Size: 22 x 2200mm Construction: PVC Colour: Grey

Installation: To Fit Waterproof Wall Panels Warranty: 5 Year Product Warranty

The Wall Panel External Trims assist you to create a full wall of protective lining for your shower. Easy and flexible to install, these trims can be paired with the Shower Wall Panels in either 900mm or 1200mm to achieve a tight waterproof fit and a seamless look. A full wall of shower panels make it easier to clean and maintain than a traditional tile wall. Cleaning becomes a breeze with no grout lines that can catch soap residue or chip away in time.