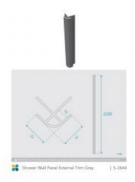

## **Shower Wall Panel External Trim Grey**

SKU#: S-2644

\$14.25

¢10

Size: 22 x 2200mm Construction: PVC Colour: Grey

Installation: To Fit Waterproof Wall Panels Warranty: 5 Year Product Warranty

The Wall Panel External Trims assist you to create a full wall of protective lining for your shower. Easy and flexible to install, these trims can be paired with the Shower Wall Panels in either 900mm or 1200mm to achieve a tight waterproof fit and a seamless look. A full wall of shower panels make it easier to clean and maintain than a traditional tile wall. Cleaning becomes a breeze with no grout lines that can catch soap residue or chip away in time.