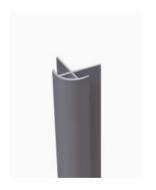

## **Shower Wall Panel External Trim Grey**

SKU#: S-2644

\$14.25

¢10

Size: 22 x 2200mm Construction: PVC Colour: Grey

Installation: To Fit Waterproof Wall Panels Warranty: 5 Year Product Warranty

The Wall Panel External Trims assist you to create a full wall of protective lining for your shower. Easy and flexible to install, these trims can be paired with the Shower Wall Panels in either 900mm or 1200mm to achieve a tight waterproof fit and a seamless look. A full wall of shower panels make it easier to clean and maintain than a traditional tile wall. Cleaning becomes a breeze with no grout lines that can catch soap residue or chip away in time.