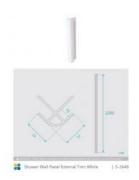

## **Shower Wall Panel External Trim White**

SKU#: S-2648

\$14.25

<del>\$19</del>

Size: 25 x 2200mm Construction: PVC Colour: White

Installation: To Fit Waterproof Wall Panels Warranty: 5 Year Product Warranty