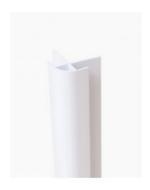

## **Shower Wall Panel External Trim White**

SKU#: S-2648

\$14.25

<del>\$19</del>

Size: 25 x 2200mm Construction: PVC Colour: White

Installation: To Fit Waterproof Wall Panels Warranty: 5 Year Product Warranty

The Wall Panel External Trims assist you to create a full wall of protective lining for your shower. Easy and flexible to install, these trims can be paired with the Shower Wall Panels in either 900mm or 1200mm to achieve a tight waterproof fit and a seamless look. A full wall of shower panels make it easier to clean and maintain than a traditional tile wall. Cleaning becomes a breeze with no grout lines that can catch soap residue or chip away in time.