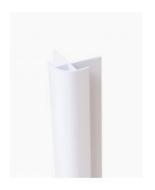

## **Shower Wall Panel External Trim White**

SKU#: S-2648

\$14.25

<del>\$19</del>

Size: 25 x 2200mm Construction: PVC Colour: White

Installation: To Fit Waterproof Wall Panels Warranty: 5 Year Product Warranty

The Wall Panel External Trims assist you to create a full wall of protective lining for your shower. Easy and flexible to install, these trims can be paired with the Shower Wall Panels in either 900mm or 1200mm to achieve a tight waterproof fit and a seamless look. A full wall of shower panels make it easier to clean and maintain than a traditional tile wall. Cleaning becomes a breeze with no grout lines that can catch soap residue or chip away in time.