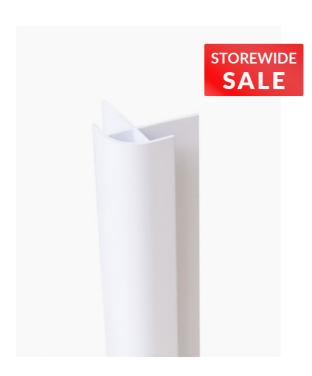

## **Shower Wall Panel External Trim White**

SKU#: S-2648

\$14.25

<del>\$19</del>

Size: 25 x 2200mm Construction: PVC Colour: White

Installation: To Fit Waterproof Wall Panels Warranty: 5 Year Product Warranty

The Wall Panel External Trims assist you to create a full wall of protective lining for your shower. Easy and flexible to install, these trims can be paired with the Shower Wall Panels in either 900mm or 1200mm to achieve a tight waterproof fit and a seamless look. A full wall of shower panels make it easier to clean and maintain than a traditional tile wall. Cleaning becomes a breeze with no grout lines that can catch soap residue or chip away in time.