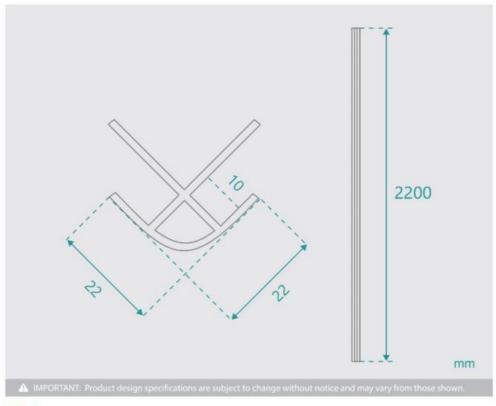

## **Shower Wall Panel External Trim White**

SKU#: S-2648

\$14.25

<del>\$19</del>

Size: 25 x 2200mm Construction: PVC Colour: White

Installation: To Fit Waterproof Wall Panels Warranty: 5 Year Product Warranty

The Wall Panel External Trims assist you to create a full wall of protective lining for your shower. Easy and flexible to install, these trims can be paired with the Shower Wall Panels in either 900mm or 1200mm to achieve a tight waterproof fit and a seamless look. A full wall of shower panels make it easier to clean and maintain than a traditional tile wall. Cleaning becomes a breeze with no grout lines that can catch soap residue or chip away in time.