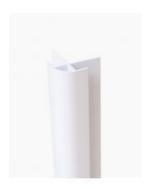

## Shower Wall Panel External Trim White 2500mm

SKU#: S-2649

\$17.50

\$25.00

Size: 25 x 2500mm Construction: PVC Colour: White

Installation: To Fit Waterproof Wall Panels Warranty: 5 Year Product Warranty

The Wall Panel External Trims assist you to create a full wall of protective lining for your shower. Easy and flexible to install, these trims can be paired with the Shower Wall Panels in either 900mm or 1200mm to achieve a tight waterproof fit and a seamless look. A full wall of shower panels make it easier to clean and maintain than a traditional tile wall. Cleaning becomes a breeze with no grout lines that can catch soap residue or chip away in time.