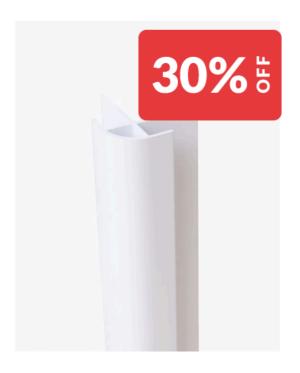

## Shower Wall Panel External Trim White 2500mm

SKU#: S-2649

\$17.50

\$25.00

Size: 25 x 2500mm Construction: PVC Colour: White

Installation: To Fit Waterproof Wall Panels Warranty: 5 Year Product Warranty

The Wall Panel External Trims assist you to create a full wall of protective lining for your shower. Easy and flexible to install, these trims can be paired with the Shower Wall Panels in either 900mm or 1200mm to achieve a tight waterproof fit and a seamless look. A full wall of shower panels make it easier to clean and maintain than a traditional tile wall. Cleaning becomes a breeze with no grout lines that can catch soap residue or chip away in time.