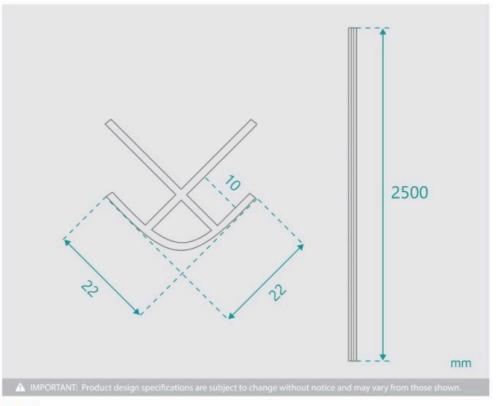

## Shower Wall Panel External Trim White 2500mm

SKU#: S-2649

\$17.50

\$25.00

Size: 25 x 2500mm Construction: PVC Colour: White

Installation: To Fit Waterproof Wall Panels Warranty: 5 Year Product Warranty

The Wall Panel External Trims assist you to create a full wall of protective lining for your shower. Easy and flexible to install, these trims can be paired with the Shower Wall Panels in either 900mm or 1200mm to achieve a tight waterproof fit and a seamless look. A full wall of shower panels make it easier to clean and maintain than a traditional tile wall. Cleaning becomes a breeze with no grout lines that can catch soap residue or chip away in time.