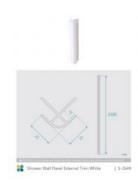

## Shower Wall Panel External Trim White 2500mm

SKU#: S-2649

\$17.50

\$25.00

Size: 25 x 2500mm Construction: PVC Colour: White

Installation: To Fit Waterproof Wall Panels Warranty: 5 Year Product Warranty

The Wall Panel External Trims assist you to create a full wall of protective lining for your shower. Easy and flexible to install, these trims can be paired with the Shower Wall Panels in either 900mm or 1200mm to achieve a tight waterproof fit and a seamless look. A full wall of shower panels make it easier to clean and maintain than a traditional tile wall. Cleaning becomes a breeze with no grout lines that can catch soap residue or chip away in time.