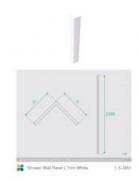

## Shower Wall Panel L Angle Trim White 2500mm

SKU#: S-2651

\$18.75

¢25

Size: 25 x 25 x 2500mm Construction: PVC Colour: White

Installation: To Fit Waterproof Wall Panels Warranty: 5 Year Product Warranty

The Wall Panel L Trims assist you to create a full wall of protective lining for your shower. Easy and flexible to install, these trims can be paired with the Shower Wall Panels in either 900mm or 1200mm to achieve a tight waterproof fit and a seamless look. A full wall of shower panels make it easier to clean and maintain than a traditional tile wall. Cleaning becomes a breeze with no grout lines that can catch soap residue or chip away in time.

View our store to find a shower screen, shower head, or tap for your bathroom and save on combined delivery.

**Sho** 

Shower Wall Panel L Trim White

| S-2651