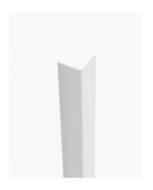

## Shower Wall Panel L Angle Trim White 2500mm

SKU#: S-2651

\$18.75

¢25

Size: 25 x 25 x 2500mm Construction: PVC Colour: White

Installation: To Fit Waterproof Wall Panels Warranty: 5 Year Product Warranty

The Wall Panel L Trims assist you to create a full wall of protective lining for your shower. Easy and flexible to install, these trims can be paired with the Shower Wall Panels in either 900mm or 1200mm to achieve a tight waterproof fit and a seamless look. A full wall of shower panels make it easier to clean and maintain than a traditional tile wall. Cleaning becomes a breeze with no grout lines that can catch soap residue or chip away in time.