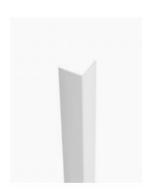

## Shower Wall Panel L Angle Trim White 2500mm

SKU#: S-2651

\$18.75

¢25

Size: 25 x 25 x 2500mm Construction: PVC Colour: White

Installation: To Fit Waterproof Wall Panels Warranty: 5 Year Product Warranty

The Wall Panel L Trims assist you to create a full wall of protective lining for your shower. Easy and flexible to install, these trims can be paired with the Shower Wall Panels in either 900mm or 1200mm to achieve a tight waterproof fit and a seamless look. A full wall of shower panels make it easier to clean and maintain than a traditional tile wall. Cleaning becomes a breeze with no grout lines that can catch soap residue or chip away in time.