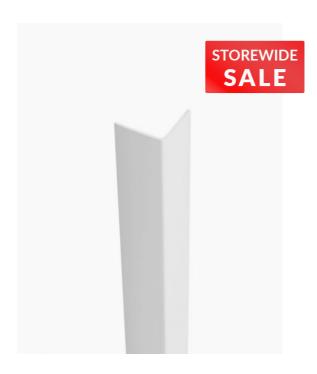

## Shower Wall Panel L Angle Trim White 2500mm

SKU#: S-2651

\$18.75

¢25

Size: 25 x 25 x 2500mm Construction: PVC Colour: White

Installation: To Fit Waterproof Wall Panels Warranty: 5 Year Product Warranty

The Wall Panel L Trims assist you to create a full wall of protective lining for your shower. Easy and flexible to install, these trims can be paired with the Shower Wall Panels in either 900mm or 1200mm to achieve a tight waterproof fit and a seamless look. A full wall of shower panels make it easier to clean and maintain than a traditional tile wall. Cleaning becomes a breeze with no grout lines that can catch soap residue or chip away in time.