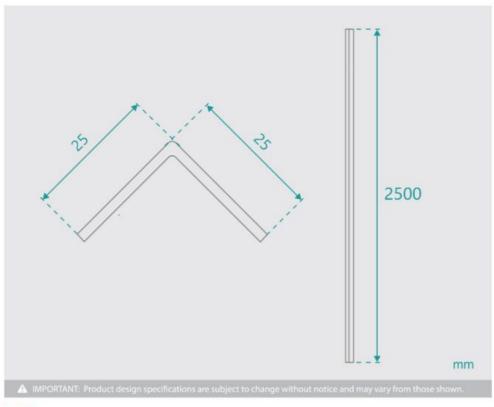

## Shower Wall Panel L Angle Trim White 2500mm

SKU#: S-2651

\$18.75

¢25

Size: 25 x 25 x 2500mm Construction: PVC Colour: White

Installation: To Fit Waterproof Wall Panels Warranty: 5 Year Product Warranty

The Wall Panel L Trims assist you to create a full wall of protective lining for your shower. Easy and flexible to install, these trims can be paired with the Shower Wall Panels in either 900mm or 1200mm to achieve a tight waterproof fit and a seamless look. A full wall of shower panels make it easier to clean and maintain than a traditional tile wall. Cleaning becomes a breeze with no grout lines that can catch soap residue or chip away in time.