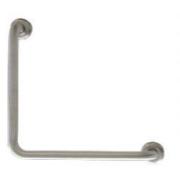

The Ambulant 90 Degree grab rail offers an excellent support solution for shower or bath areas, and can secure up to 150kg of weight.

Our Fontaine Industries grab rail can be installed in your bathroom space for a left or right angle use.

The Ambulant 90 Degree Grab Rail can be installed in accordance with the AS1428.1 guidelines.

The stainless steel design has been created to suit most bathroom designs featuring a satin finish and ergonomic grip.