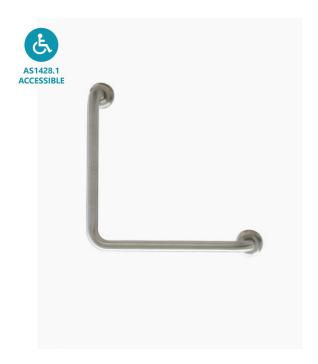

## **Ambulant 90 Degree Grab Rail**

SKU#: GR-0001

\$79

Length: 450mm Width: 86mm Height: 450mm

Construction: Stainless Steel

Finish: Satin

Design: 90° L-shaped Left or Right

Features: Can be installed to comply with AS1428.1

The Ambulant 90 Degree grab rail offers an excellent support solution for shower or bath areas, and can secure up to 150kg of weight.

Our Fontaine Industries grab rail can be installed in your bathroom space for a left or right angle use.

The Ambulant 90 Degree Grab Rail can be installed in accordance with the AS1428.1 guidelines.

The stainless steel design has been created to suit most bathroom designs featuring a satin finish and ergonomic grip.