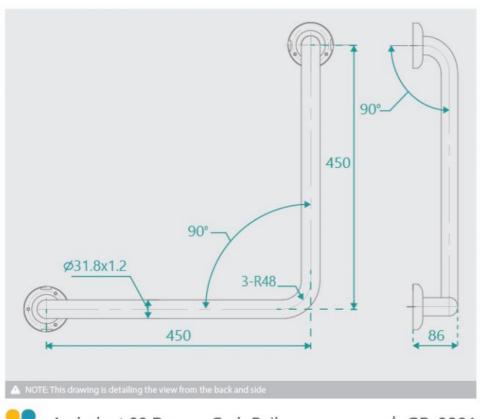

## **Ambulant 90 Degree Grab Rail**

SKU#: GR-0001

\$79

Length: 450mm Width: 86mm Height: 450mm

Construction: Stainless Steel

Finish: Satin

Design: 90° L-shaped Left or Right

Features: Can be installed to comply with AS1428.1

The L shape grab rail feature a round tube with an ergonomic diameter, allowing for a secure grip and providing plenty of room for the hand between the tube and the wall.

Wall mount screws and brackets included.