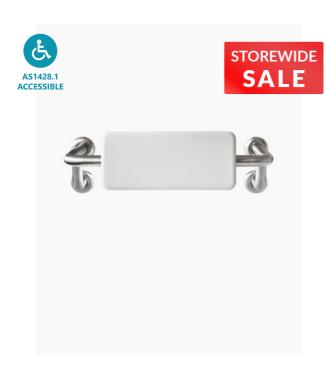

## **Ambulant Toilet Back Rest**

SKU#: TL-1005

\$211.65

\$249

Length: 560mm Width: 360mm Height: 160mm

Construction: Stainless steel & plastic cushion pad Finish: Satin stainless steel & white textured cushion pad Design: Ambulant wall-mounted backrest with padded

cushion rest

Features: Can be installed to comply with AS1428.1

Warranty: 7 Year Product Warranty

Enhance your bathroom safety and convenience with our new ambulant toilet backrest.

A great option for your NDIS bathroom, this backrest has been designed to be placed over a toilet setting for additional support and comfort.

For a suitable toilet view the Fontaine Industries <u>Care Back To Wall Toilet Suite.</u>

Our ambulant toilet backrest can be mounted to the bathroom wall for extra security and can support up to 150kg.

This support product can be installed to comply with AS1428.1 guidelines.

Our toilet backrest features stainless steel construction to suit most bathroom areas and a secure cushion pad.

Shop our range of Ambulant & Care Products here