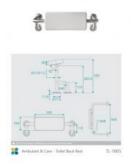

## **Ambulant Toilet Back Rest**

SKU#: TL-1005

\$211.65

\$249

Length: 560mm Width: 360mm Height: 160mm

Construction: Stainless steel & plastic cushion pad Finish: Satin stainless steel & white textured cushion pad Design: Ambulant wall-mounted backrest with padded

cushion rest

Features: Can be installed to comply with AS1428.1

Warranty: 7 Year Product Warranty

Enhance your bathroom safety and convenience with our new ambulant toilet backrest.

A great option for your NDIS bathroom, this backrest has been designed to be placed over a toilet setting for additional support and comfort.

For a suitable toilet view the Fontaine Industries <u>Care Back To Wall Toilet Suite.</u>

Our ambulant toilet backrest can be mounted to the bathroom wall for extra security and can support up to 150kg.

This support product can be installed to comply with AS1428.1 guidelines.

Our toilet backrest features stainless steel construction to suit most bathroom areas and a secure cushion pad.

Shop our range of Ambulant & Care Products here