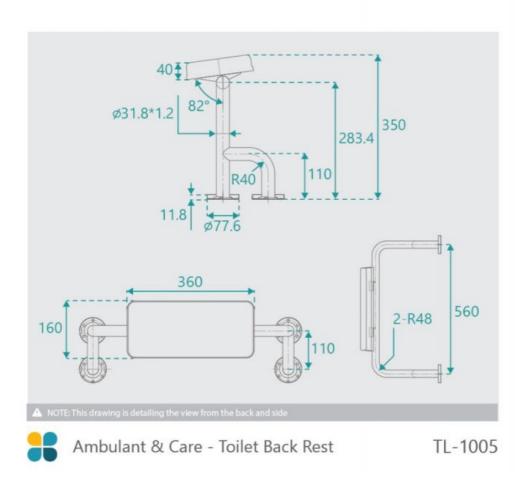

## **Ambulant Toilet Back Rest**

SKU#: TL-1005

\$211.65

\$249

Length: 560mm Width: 360mm Height: 160mm

Construction: Stainless steel & plastic cushion pad Finish: Satin stainless steel & white textured cushion pad Design: Ambulant wall-mounted backrest with padded

cushion rest

Features: Can be installed to comply with AS1428.1

Warranty: 7 Year Product Warranty

Enhance your bathroom safety and convenience with our new ambulant toilet backrest.

A great option for your NDIS bathroom, this backrest has been designed to be placed over a toilet setting for additional support and comfort.

For a suitable toilet view the Fontaine Industries <u>Care Back To Wall Toilet Suite.</u>

Our ambulant toilet backrest can be mounted to the bathroom wall for extra security and can support up to 150kg.

This support product can be installed to comply with AS1428.1 guidelines.

Our toilet backrest features stainless steel construction to suit most bathroom areas and a secure cushion pad.

Shop our range of Ambulant & Care Products here