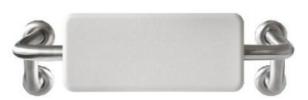

## **Ambulant Toilet Back Rest**

SKU#: TL-1005

\$211.65

\$249

Length: 560mm Width: 360mm Height: 160mm

Construction: Stainless steel & plastic cushion pad Finish: Satin stainless steel & white textured cushion pad Design: Ambulant wall-mounted backrest with padded

cushion rest

Features: Can be installed to comply with AS1428.1

Warranty: 7 Year Product Warranty

Enhance your bathroom safety and convenience with our new ambulant toilet backrest.

A great option for your NDIS bathroom, this backrest has been designed to be placed over a toilet setting for additional support and comfort.

For a suitable toilet view the Fontaine Industries <u>Care Back To Wall Toilet Suite.</u>

Our ambulant toilet backrest can be mounted to the bathroom wall for extra security and can support up to 150kg.

This support product can be installed to comply with AS1428.1 guidelines.

Our toilet backrest features stainless steel construction to suit most bathroom areas and a secure cushion pad.

Shop our range of Ambulant & Care Products here