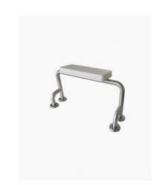

## **Ambulant Toilet Back Rest**

SKU#: TL-1005

\$211.65

\$249

Length: 560mm Width: 360mm Height: 160mm

Construction: Stainless steel & plastic cushion pad Finish: Satin stainless steel & white textured cushion pad Design: Ambulant wall-mounted backrest with padded

cushion rest

Features: Can be installed to comply with AS1428.1

Warranty: 7 Year Product Warranty

Enhance your bathroom safety and convenience with our new ambulant toilet backrest.

A great option for your NDIS bathroom, this backrest has been designed to be placed over a toilet setting for additional support and comfort.

For a suitable toilet view the Fontaine Industries <u>Care Back To Wall Toilet Suite.</u>

Our ambulant toilet backrest can be mounted to the bathroom wall for extra security and can support up to 150kg.

This support product can be installed to comply with AS1428.1 guidelines.

Our toilet backrest features stainless steel construction to suit most bathroom areas and a secure cushion pad.

Shop our range of Ambulant & Care Products here