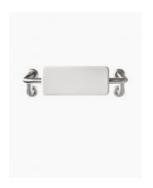

## **Ambulant Toilet Back Rest**

SKU#: TL-1005

\$211.65

\$249

Length: 560mm Width: 360mm Height: 160mm

Construction: Stainless steel & plastic cushion pad Finish: Satin stainless steel & white textured cushion pad Design: Ambulant wall-mounted backrest with padded

cushion rest

Features: Can be installed to comply with AS1428.1

Warranty: 7 Year Product Warranty

Enhance your bathroom safety and convenience with our new ambulant toilet backrest.

A great option for your NDIS bathroom, this backrest has been designed to be placed over a toilet setting for additional support and comfort.

For a suitable toilet view the Fontaine Industries <u>Care Back To Wall Toilet Suite.</u>

Our ambulant toilet backrest can be mounted to the bathroom wall for extra security and can support up to 150kg.

This support product can be installed to comply with AS1428.1 guidelines.

Our toilet backrest features stainless steel construction to suit most bathroom areas and a secure cushion pad.

Shop our range of Ambulant & Care Products here