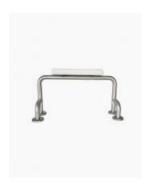

## **Ambulant Toilet Back Rest**

SKU#: TL-1005

\$211.65

\$249

Length: 560mm Width: 360mm Height: 160mm

Construction: Stainless steel & plastic cushion pad Finish: Satin stainless steel & white textured cushion pad Design: Ambulant wall-mounted backrest with padded

cushion rest

Features: Can be installed to comply with AS1428.1

Warranty: 7 Year Product Warranty

Enhance your bathroom safety and convenience with our new ambulant toilet backrest.

A great option for your NDIS bathroom, this backrest has been designed to be placed over a toilet setting for additional support and comfort.

For a suitable toilet view the Fontaine Industries <u>Care Back To Wall Toilet Suite.</u>

Our ambulant toilet backrest can be mounted to the bathroom wall for extra security and can support up to 150kg.

This support product can be installed to comply with AS1428.1 guidelines.

Our toilet backrest features stainless steel construction to suit most bathroom areas and a secure cushion pad.

Shop our range of Ambulant & Care Products here