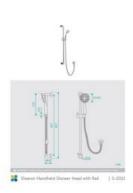

## **Eleanor Handheld Shower Head** with Rail External Inlet

SKU#: S-2032

\$124

¢155

HANDHELD SHOWER 3 FUNCTION UPGRADE

Total Height (Excluding Hose): 697mm

Handheld Diameter: 100mm Hose Length/Reach: 1500mm

Construction: Brass (With ABS Handheld)

Finish: Chrome Finish Water Inlet: External

Backflow Prevention: Non-Return Valve

Accreditation: AU Standard, WELS 9L/min 3 Star and

Watermark

WELS Registration: S15364

Match with the mixer of your choice see our store for option.

See listing image for measurement specification.

==

Eleanor Handheld Shower Head with Rail

| S-2032