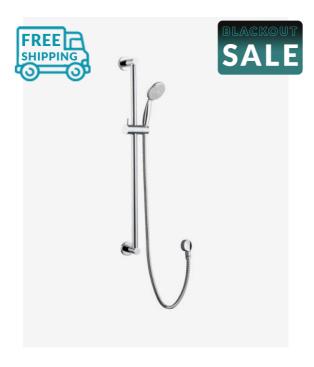

## **Eleanor Handheld Shower Head** with Rail External Inlet

SKU#: S-2032

\$124

¢155

HANDHELD SHOWER 3 FUNCTION UPGRADE

Total Height (Excluding Hose): 697mm

Handheld Diameter: 100mm Hose Length/Reach: 1500mm

Construction: Brass (With ABS Handheld)

Finish: Chrome Finish Water Inlet: External

Backflow Prevention: Non-Return Valve

Accreditation: AU Standard, WELS 9L/min 3 Star and

Watermark

WELS Registration: S15364

Warranty: 7 Year Product Warranty

This rail with handheld shower head provides an excellent and easy way to clean. To conveniently position the handheld showerhead to your preferred height, the handheld showerhead holder slides up and down. The Eleanor range showcases a smooth round design which will give your bathroom the ultimate look of luxury.