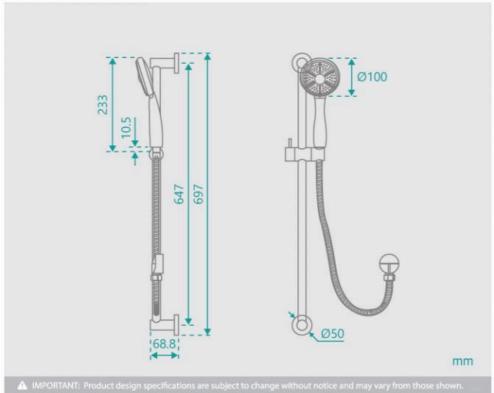

## **Eleanor Handheld Shower Head** with Rail External Inlet

SKU#: S-2032

\$124

¢155

HANDHELD SHOWER 3 FUNCTION UPGRADE

Total Height (Excluding Hose): 697mm

Handheld Diameter: 100mm Hose Length/Reach: 1500mm

Match with the mixer of your choice see our store for option.

See listing image for measurement specification.

==

Eleanor Handheld Shower Head with Rail

| S-2032